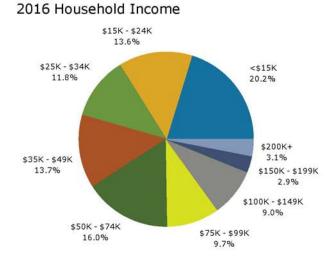

## Demographic and Income Profile

Macon-Bibb County, GA Macon-Bibb County, GA (1349008) Geography: Place Prepared by Esri

| Summary         Population         Households         Families         Average Household Size         Owner Occupied Housing Units         Renter Occupied Housing Units         Median Age         Trends: 2016 - 2021 Annual Rate         Population         Households         Families         Owner HHs         Median Household Income         Households by Income         <\$15,000         \$15,000 - \$24,999         \$25,000 - \$34,999         \$35,000 - \$49,999 |          | ensus 2010<br>155,333<br>60,215<br>38,669<br>2.48<br>33,527<br>26,688<br>35.6<br>Area<br>-0.07%<br>-0.18%<br>-0.30%<br>0.26% |          | 2016<br>155,952<br>59,833<br>38,002<br>2.50<br>30,759<br>29,073<br>36.5<br>State<br>1.02% |          | 2021<br>155,372<br>59,284<br>37,432<br>2.52<br>30,358<br>28,926<br>37.4<br>National                                                                                                                                                                                                                                                                                                                                                                                                                                                                                                                                                                                                                 |  |
|---------------------------------------------------------------------------------------------------------------------------------------------------------------------------------------------------------------------------------------------------------------------------------------------------------------------------------------------------------------------------------------------------------------------------------------------------------------------------------|----------|------------------------------------------------------------------------------------------------------------------------------|----------|-------------------------------------------------------------------------------------------|----------|-----------------------------------------------------------------------------------------------------------------------------------------------------------------------------------------------------------------------------------------------------------------------------------------------------------------------------------------------------------------------------------------------------------------------------------------------------------------------------------------------------------------------------------------------------------------------------------------------------------------------------------------------------------------------------------------------------|--|
| Families         Average Household Size         Owner Occupied Housing Units         Renter Occupied Housing Units         Median Age         Trends: 2016 - 2021 Annual Rate         Population         Households         Families         Owner HHs         Median Household Income         Households by Income         <\$15,000                                                                                                                                           |          | 60,215<br>38,669<br>2.48<br>33,527<br>26,688<br>35.6<br><b>Area</b><br>-0.07%<br>-0.18%<br>-0.30%                            |          | 59,833<br>38,002<br>2.50<br>30,759<br>29,073<br>36.5<br><b>State</b><br>1.02%             |          | 59,284<br>37,432<br>2.52<br>30,358<br>28,926<br>37.4                                                                                                                                                                                                                                                                                                                                                                                                                                                                                                                                                                                                                                                |  |
| Families         Average Household Size         Owner Occupied Housing Units         Renter Occupied Housing Units         Median Age         Trends: 2016 - 2021 Annual Rate         Population         Households         Families         Owner HHs         Median Household Income         Households by Income         <\$15,000                                                                                                                                           |          | 38,669<br>2.48<br>33,527<br>26,688<br>35.6<br><b>Area</b><br>-0.07%<br>-0.18%<br>-0.30%                                      |          | 38,002<br>2.50<br>30,759<br>29,073<br>36.5<br><b>State</b><br>1.02%                       |          | 37,432<br>2.52<br>30,358<br>28,926<br>37.4                                                                                                                                                                                                                                                                                                                                                                                                                                                                                                                                                                                                                                                          |  |
| Owner Occupied Housing Units<br>Renter Occupied Housing Units<br>Median Age<br><b>Trends: 2016 - 2021 Annual Rate</b><br>Population<br>Households<br>Families<br>Owner HHs<br>Median Household Income<br><b>Households by Income</b><br><\$15,000<br>\$15,000 - \$24,999<br>\$25,000 - \$34,999                                                                                                                                                                                 |          | 2.48<br>33,527<br>26,688<br>35.6<br><b>Area</b><br>-0.07%<br>-0.18%<br>-0.30%                                                |          | 2.50<br>30,759<br>29,073<br>36.5<br><b>State</b><br>1.02%                                 |          | 30,358<br>28,926<br>37.4                                                                                                                                                                                                                                                                                                                                                                                                                                                                                                                                                                                                                                                                            |  |
| Owner Occupied Housing Units<br>Renter Occupied Housing Units<br>Median Age<br><b>Trends: 2016 - 2021 Annual Rate</b><br>Population<br>Households<br>Families<br>Owner HHs<br>Median Household Income<br><b>Households by Income</b><br><\$15,000<br>\$15,000 - \$24,999<br>\$25,000 - \$34,999                                                                                                                                                                                 |          | 26,688<br>35.6<br><b>Area</b><br>-0.07%<br>-0.18%<br>-0.30%                                                                  |          | 29,073<br>36.5<br><b>State</b><br>1.02%                                                   |          | 30,358<br>28,926<br>37.4                                                                                                                                                                                                                                                                                                                                                                                                                                                                                                                                                                                                                                                                            |  |
| Renter Occupied Housing Units<br>Median Age<br>Trends: 2016 - 2021 Annual Rate<br>Population<br>Households<br>Families<br>Owner HHs<br>Median Household Income<br>Households by Income<br><\$15,000<br>\$15,000 - \$24,999<br>\$25,000 - \$34,999<br>\$35,000 - \$49,999                                                                                                                                                                                                        |          | 26,688<br>35.6<br><b>Area</b><br>-0.07%<br>-0.18%<br>-0.30%                                                                  |          | 29,073<br>36.5<br><b>State</b><br>1.02%                                                   |          | 28,926<br>37.4                                                                                                                                                                                                                                                                                                                                                                                                                                                                                                                                                                                                                                                                                      |  |
| Trends: 2016 - 2021 Annual Rate<br>Population<br>Households<br>Families<br>Owner HHs<br>Median Household Income<br>Households by Income<br><\$15,000<br>\$15,000 - \$24,999<br>\$25,000 - \$34,999<br>\$35,000 - \$49,999                                                                                                                                                                                                                                                       |          | 35.6<br><b>Area</b><br>-0.07%<br>-0.18%<br>-0.30%                                                                            |          | 36.5<br><b>State</b><br>1.02%                                                             |          | 37.4                                                                                                                                                                                                                                                                                                                                                                                                                                                                                                                                                                                                                                                                                                |  |
| Population<br>Households<br>Families<br>Owner HHs<br>Median Household Income<br>Households by Income<br><\$15,000<br>\$15,000 - \$24,999<br>\$25,000 - \$34,999<br>\$35,000 - \$49,999                                                                                                                                                                                                                                                                                          |          | -0.07%<br>-0.18%<br>-0.30%                                                                                                   |          | 1.02%                                                                                     |          | National                                                                                                                                                                                                                                                                                                                                                                                                                                                                                                                                                                                                                                                                                            |  |
| Households<br>Families<br>Owner HHs<br>Median Household Income<br>Households by Income<br><\$15,000<br>\$15,000 - \$24,999<br>\$25,000 - \$34,999<br>\$35,000 - \$49,999                                                                                                                                                                                                                                                                                                        |          | -0.18%<br>-0.30%                                                                                                             |          |                                                                                           |          | and the second se |  |
| Families<br>Owner HHs<br>Median Household Income<br>Households by Income<br><\$15,000<br>\$15,000 - \$24,999<br>\$25,000 - \$34,999<br>\$35,000 - \$49,999                                                                                                                                                                                                                                                                                                                      |          | -0.30%                                                                                                                       |          |                                                                                           |          | 0.84%                                                                                                                                                                                                                                                                                                                                                                                                                                                                                                                                                                                                                                                                                               |  |
| Owner HHs<br>Median Household Income<br>Households by Income<br><\$15,000<br>\$15,000 - \$24,999<br>\$25,000 - \$34,999<br>\$35,000 - \$49,999                                                                                                                                                                                                                                                                                                                                  |          |                                                                                                                              |          | 0.96%                                                                                     |          | 0.79%                                                                                                                                                                                                                                                                                                                                                                                                                                                                                                                                                                                                                                                                                               |  |
| Median Household Income<br>Households by Income<br><\$15,000<br>\$15,000 - \$24,999<br>\$25,000 - \$34,999<br>\$35,000 - \$49,999                                                                                                                                                                                                                                                                                                                                               |          | 0.000                                                                                                                        |          | 0.87%                                                                                     |          | 0.72%                                                                                                                                                                                                                                                                                                                                                                                                                                                                                                                                                                                                                                                                                               |  |
| Households by Income<br><\$15,000<br>\$15,000 - \$24,999<br>\$25,000 - \$34,999<br>\$35,000 - \$49,999                                                                                                                                                                                                                                                                                                                                                                          |          | -0.26%                                                                                                                       |          | 0.93%                                                                                     |          | 0.73%                                                                                                                                                                                                                                                                                                                                                                                                                                                                                                                                                                                                                                                                                               |  |
| <\$15,000<br>\$15,000 - \$24,999<br>\$25,000 - \$34,999<br>\$35,000 - \$49,999                                                                                                                                                                                                                                                                                                                                                                                                  |          | 1.04%                                                                                                                        |          | 2.34%                                                                                     |          | 1.89%                                                                                                                                                                                                                                                                                                                                                                                                                                                                                                                                                                                                                                                                                               |  |
| <\$15,000<br>\$15,000 - \$24,999<br>\$25,000 - \$34,999<br>\$35,000 - \$49,999                                                                                                                                                                                                                                                                                                                                                                                                  |          |                                                                                                                              | 2016     |                                                                                           | 2021     |                                                                                                                                                                                                                                                                                                                                                                                                                                                                                                                                                                                                                                                                                                     |  |
| \$15,000 - \$24,999<br>\$25,000 - \$34,999<br>\$35,000 - \$49,999                                                                                                                                                                                                                                                                                                                                                                                                               |          |                                                                                                                              | Number   | Percent                                                                                   | Number   | Percent                                                                                                                                                                                                                                                                                                                                                                                                                                                                                                                                                                                                                                                                                             |  |
| \$25,000 - \$34,999<br>\$35,000 - \$49,999                                                                                                                                                                                                                                                                                                                                                                                                                                      |          |                                                                                                                              | 12,065   | 20.2%                                                                                     | 11,928   | 20.1%                                                                                                                                                                                                                                                                                                                                                                                                                                                                                                                                                                                                                                                                                               |  |
| \$35,000 - \$49,999                                                                                                                                                                                                                                                                                                                                                                                                                                                             |          |                                                                                                                              | 8,135    | 13.6%                                                                                     | 7,597    | 12.8%                                                                                                                                                                                                                                                                                                                                                                                                                                                                                                                                                                                                                                                                                               |  |
|                                                                                                                                                                                                                                                                                                                                                                                                                                                                                 |          |                                                                                                                              | 7,046    | 11.8%                                                                                     | 7,687    | 13.0%                                                                                                                                                                                                                                                                                                                                                                                                                                                                                                                                                                                                                                                                                               |  |
|                                                                                                                                                                                                                                                                                                                                                                                                                                                                                 |          |                                                                                                                              | 8,218    | 13.7%                                                                                     | 5,260    | 8.9%                                                                                                                                                                                                                                                                                                                                                                                                                                                                                                                                                                                                                                                                                                |  |
| \$50,000 - \$74,999                                                                                                                                                                                                                                                                                                                                                                                                                                                             |          |                                                                                                                              | 9,579    | 16.0%                                                                                     | 10,082   | 17.0%                                                                                                                                                                                                                                                                                                                                                                                                                                                                                                                                                                                                                                                                                               |  |
| \$75,000 - \$99,999                                                                                                                                                                                                                                                                                                                                                                                                                                                             |          |                                                                                                                              | 5,798    | 9.7%                                                                                      | 6,338    | 10.7%                                                                                                                                                                                                                                                                                                                                                                                                                                                                                                                                                                                                                                                                                               |  |
| \$100,000 - \$149,999                                                                                                                                                                                                                                                                                                                                                                                                                                                           |          |                                                                                                                              | 5,403    | 9.0%                                                                                      | 6,270    | 10.6%                                                                                                                                                                                                                                                                                                                                                                                                                                                                                                                                                                                                                                                                                               |  |
| \$150,000 - \$199,999                                                                                                                                                                                                                                                                                                                                                                                                                                                           |          |                                                                                                                              | 1,756    | 2.9%                                                                                      | 2,101    | 3.5%                                                                                                                                                                                                                                                                                                                                                                                                                                                                                                                                                                                                                                                                                                |  |
| \$200,000+                                                                                                                                                                                                                                                                                                                                                                                                                                                                      |          |                                                                                                                              | 1,834    | 3.1%                                                                                      | 2,021    | 3.4%                                                                                                                                                                                                                                                                                                                                                                                                                                                                                                                                                                                                                                                                                                |  |
| Median Household Income                                                                                                                                                                                                                                                                                                                                                                                                                                                         |          |                                                                                                                              | \$38,874 |                                                                                           | \$40,945 |                                                                                                                                                                                                                                                                                                                                                                                                                                                                                                                                                                                                                                                                                                     |  |
| Average Household Income                                                                                                                                                                                                                                                                                                                                                                                                                                                        |          |                                                                                                                              | \$58,249 |                                                                                           | \$63,488 |                                                                                                                                                                                                                                                                                                                                                                                                                                                                                                                                                                                                                                                                                                     |  |
| Per Capita Income                                                                                                                                                                                                                                                                                                                                                                                                                                                               |          |                                                                                                                              | \$23,153 |                                                                                           | \$25,031 |                                                                                                                                                                                                                                                                                                                                                                                                                                                                                                                                                                                                                                                                                                     |  |
|                                                                                                                                                                                                                                                                                                                                                                                                                                                                                 | Census 2 | .010                                                                                                                         | 20       | 16                                                                                        | 20       | 021                                                                                                                                                                                                                                                                                                                                                                                                                                                                                                                                                                                                                                                                                                 |  |
| Population by Age                                                                                                                                                                                                                                                                                                                                                                                                                                                               | Number   | Percent                                                                                                                      | Number   | Percent                                                                                   | Number   | Percent                                                                                                                                                                                                                                                                                                                                                                                                                                                                                                                                                                                                                                                                                             |  |
| 0 - 4                                                                                                                                                                                                                                                                                                                                                                                                                                                                           | 11,439   | 7.4%                                                                                                                         | 10,778   | 6.9%                                                                                      | 10,626   | 6.8%                                                                                                                                                                                                                                                                                                                                                                                                                                                                                                                                                                                                                                                                                                |  |
| 5 - 9                                                                                                                                                                                                                                                                                                                                                                                                                                                                           | 10,915   | 7.0%                                                                                                                         | 10,579   | 6.8%                                                                                      | 10,078   | 6.5%                                                                                                                                                                                                                                                                                                                                                                                                                                                                                                                                                                                                                                                                                                |  |
| 10 - 14                                                                                                                                                                                                                                                                                                                                                                                                                                                                         | 10,812   | 7.0%                                                                                                                         | 10,591   | 6.8%                                                                                      | 10,316   | 6.6%                                                                                                                                                                                                                                                                                                                                                                                                                                                                                                                                                                                                                                                                                                |  |
| 15 - 19                                                                                                                                                                                                                                                                                                                                                                                                                                                                         | 11,749   | 7.6%                                                                                                                         | 11,097   | 7.1%                                                                                      | 10,781   | 6.9%                                                                                                                                                                                                                                                                                                                                                                                                                                                                                                                                                                                                                                                                                                |  |
| 20 - 24                                                                                                                                                                                                                                                                                                                                                                                                                                                                         | 11,524   | 7.4%                                                                                                                         | 11,485   | 7.4%                                                                                      | 10,799   | 7.0%                                                                                                                                                                                                                                                                                                                                                                                                                                                                                                                                                                                                                                                                                                |  |
| 25 - 34                                                                                                                                                                                                                                                                                                                                                                                                                                                                         | 20,158   | 13.0%                                                                                                                        | 20,680   | 13.3%                                                                                     | 20,349   | 13.1%                                                                                                                                                                                                                                                                                                                                                                                                                                                                                                                                                                                                                                                                                               |  |
| 35 - 44                                                                                                                                                                                                                                                                                                                                                                                                                                                                         | 19,020   | 12.2%                                                                                                                        | 18,730   | 12.0%                                                                                     | 19,272   | 12.4%                                                                                                                                                                                                                                                                                                                                                                                                                                                                                                                                                                                                                                                                                               |  |
| 45 - 54                                                                                                                                                                                                                                                                                                                                                                                                                                                                         | 21,618   | 13.9%                                                                                                                        | 19,293   | 12.4%                                                                                     | 18,079   | 11.6%                                                                                                                                                                                                                                                                                                                                                                                                                                                                                                                                                                                                                                                                                               |  |
| 55 - 64                                                                                                                                                                                                                                                                                                                                                                                                                                                                         | 18,430   | 11.9%                                                                                                                        | 19,687   | 12.6%                                                                                     | 18,942   | 12.2%                                                                                                                                                                                                                                                                                                                                                                                                                                                                                                                                                                                                                                                                                               |  |
| 65 - 74                                                                                                                                                                                                                                                                                                                                                                                                                                                                         | 10,447   | 6.7%                                                                                                                         | 13,364   | 8.6%                                                                                      | 15,485   | 10.0%                                                                                                                                                                                                                                                                                                                                                                                                                                                                                                                                                                                                                                                                                               |  |
| 75 - 84                                                                                                                                                                                                                                                                                                                                                                                                                                                                         | 6,600    | 4.2%                                                                                                                         | 6,750    | 4.3%                                                                                      | 7,662    | 4.9%                                                                                                                                                                                                                                                                                                                                                                                                                                                                                                                                                                                                                                                                                                |  |
| 85+                                                                                                                                                                                                                                                                                                                                                                                                                                                                             | 2,621    | 1.7%                                                                                                                         | 2,916    | 1.9%                                                                                      | 2,980    | 1.9%                                                                                                                                                                                                                                                                                                                                                                                                                                                                                                                                                                                                                                                                                                |  |
|                                                                                                                                                                                                                                                                                                                                                                                                                                                                                 | Census 2 | .010                                                                                                                         | 20       | 16                                                                                        | 20       | )21                                                                                                                                                                                                                                                                                                                                                                                                                                                                                                                                                                                                                                                                                                 |  |
| Race and Ethnicity                                                                                                                                                                                                                                                                                                                                                                                                                                                              | Number   | Percent                                                                                                                      | Number   | Percent                                                                                   | Number   | Percent                                                                                                                                                                                                                                                                                                                                                                                                                                                                                                                                                                                                                                                                                             |  |
| White Alone                                                                                                                                                                                                                                                                                                                                                                                                                                                                     | 67,130   | 43.2%                                                                                                                        | 63,151   | 40.5%                                                                                     | 59,268   | 38.1%                                                                                                                                                                                                                                                                                                                                                                                                                                                                                                                                                                                                                                                                                               |  |
| Black Alone                                                                                                                                                                                                                                                                                                                                                                                                                                                                     | 80,976   | 52.1%                                                                                                                        | 84,338   | 54.1%                                                                                     | 86,440   | 55.6%                                                                                                                                                                                                                                                                                                                                                                                                                                                                                                                                                                                                                                                                                               |  |
| American Indian Alone                                                                                                                                                                                                                                                                                                                                                                                                                                                           | 332      | 0.2%                                                                                                                         | 340      | 0.2%                                                                                      | 356      | 0.2%                                                                                                                                                                                                                                                                                                                                                                                                                                                                                                                                                                                                                                                                                                |  |
| Asian Alone                                                                                                                                                                                                                                                                                                                                                                                                                                                                     | 2,531    | 1.6%                                                                                                                         | 3,050    | 2.0%                                                                                      | 3,534    | 2.3%                                                                                                                                                                                                                                                                                                                                                                                                                                                                                                                                                                                                                                                                                                |  |
| Pacific Islander Alone                                                                                                                                                                                                                                                                                                                                                                                                                                                          | 120      | 0.1%                                                                                                                         | 128      | 0.1%                                                                                      | 140      | 0.1%                                                                                                                                                                                                                                                                                                                                                                                                                                                                                                                                                                                                                                                                                                |  |
| Some Other Race Alone                                                                                                                                                                                                                                                                                                                                                                                                                                                           | 2,012    | 1.3%                                                                                                                         | 2,364    | 1.5%                                                                                      | 2,675    | 1.7%                                                                                                                                                                                                                                                                                                                                                                                                                                                                                                                                                                                                                                                                                                |  |
| Two or More Races                                                                                                                                                                                                                                                                                                                                                                                                                                                               | 2,232    | 1.4%                                                                                                                         | 2,580    | 1.7%                                                                                      | 2,958    | 1.9%                                                                                                                                                                                                                                                                                                                                                                                                                                                                                                                                                                                                                                                                                                |  |
| Hispanic Origin (Any Race)                                                                                                                                                                                                                                                                                                                                                                                                                                                      | 4,386    | 2 904                                                                                                                        | 5,246    | 3.4%                                                                                      | 6 074    |                                                                                                                                                                                                                                                                                                                                                                                                                                                                                                                                                                                                                                                                                                     |  |
| Data Note: Income is expressed in current dollars.                                                                                                                                                                                                                                                                                                                                                                                                                              |          | 2.8%                                                                                                                         | 5,240    | 5.470                                                                                     | 6,074    | 3.9%                                                                                                                                                                                                                                                                                                                                                                                                                                                                                                                                                                                                                                                                                                |  |