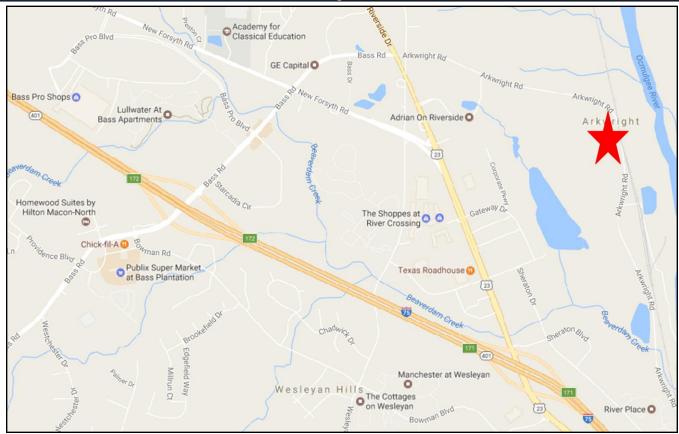

Г

EBERHARDT & BARRY INC.

5220, 5230, 5260 Arkwright Road - Macon, GA 31210 / P

Т

**PROPERTY OVERVIEW** 

| LOCATION:         | <ul> <li>Two miles from Interstate 75, Exit 169 (Arkwright Road) or Exit 172 (Bass Road).</li> <li>One mile from Bass Road @ Riverside Drive and the Shoppes at River Crossing (1,000,000 SF open air mall)</li> </ul>                                                                            |
|-------------------|---------------------------------------------------------------------------------------------------------------------------------------------------------------------------------------------------------------------------------------------------------------------------------------------------|
| ACREAGE:          | <ul> <li>9.79± Total Acres</li> <li>Three Tax Parcels:         <ul> <li>M0200001310 (5220 Arkwright Road) - 5.86 Acres</li> <li>M0200002309 (5230 Arkwright Road) - 1.02 Acres</li> <li>M0200003310 A30 (5260 Arkwright Road) - 2.91 Acres</li> </ul> </li> </ul>                                 |
| TOPOGRAPHY:       | Slightly above road grade; cleared with water located along road frontage and sewer located across Arkwright Road.                                                                                                                                                                                |
| ROAD<br>FRONTAGE: | <ul> <li>1,097' road frontage</li> <li>302' - 440' depth.</li> </ul>                                                                                                                                                                                                                              |
| ZONING:           | <ul> <li>M2 - Heavy Industrial</li> <li>Permitted Use: Professional Office, Retail, Storage, Wholesale, Distribution, Manufacturing, Warehouse, Industrial</li> </ul>                                                                                                                             |
| SIGNAGE:          | Three (3) sq. ft. of signage allowed per foot of building frontage.                                                                                                                                                                                                                               |
| UTILITIES:        | <ul> <li>Electricity: Georgia Power</li> <li>Water: Macon Water Authority; 6" water line in front of property</li> <li>Sewer: Macon Water Authority; 15" sanitary sewer located across<br/>Arkwright Road.</li> <li>Gas: Atlanta Gas Light</li> <li>Cable/Internet: Cox Communications</li> </ul> |
| SALES PRICE:      | \$50,000 PER ACRE                                                                                                                                                                                                                                                                                 |