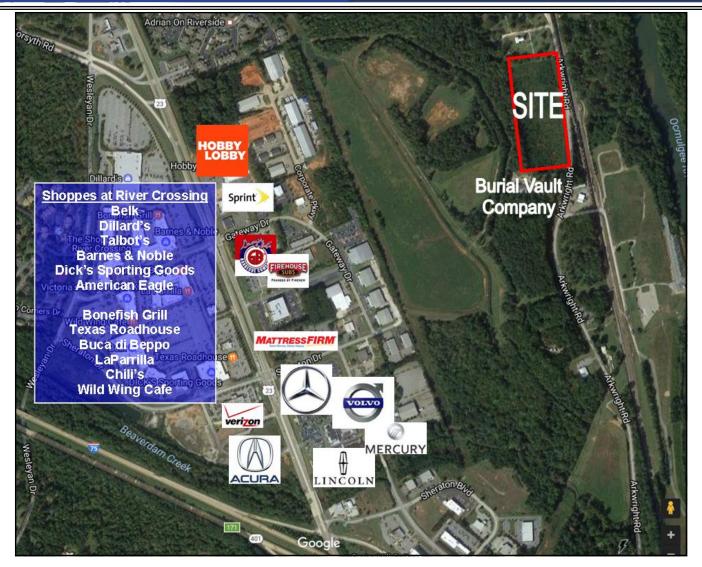

Г

EBERHARDT & BARRY INC.

5220, 5230, 5260 Arkwright Road - Macon, GA 31210 / P

Т

**PROPERTY OVERVIEW** 

| LOCATION:         | <ul> <li>Two miles from Interstate 75, Exit 169 (Arkwright Road) or Exit 172 (Bass Road).</li> <li>One mile from Bass Road @ Riverside Drive and the Shoppes at River Crossing (1,000,000 SF open air mall)</li> </ul>                                                                            |
|-------------------|---------------------------------------------------------------------------------------------------------------------------------------------------------------------------------------------------------------------------------------------------------------------------------------------------|
| ACREAGE:          | <ul> <li>9.79± Total Acres</li> <li>Three Tax Parcels:         <ul> <li>M0200001310 (5220 Arkwright Road) - 5.86 Acres</li> <li>M0200002309 (5230 Arkwright Road) - 1.02 Acres</li> <li>M0200003310 A30 (5260 Arkwright Road) - 2.91 Acres</li> </ul> </li> </ul>                                 |
| TOPOGRAPHY:       | Slightly above road grade; cleared with water located along road frontage and sewer located across Arkwright Road.                                                                                                                                                                                |
| ROAD<br>FRONTAGE: | <ul> <li>1,097' road frontage</li> <li>302' - 440' depth.</li> </ul>                                                                                                                                                                                                                              |
| ZONING:           | <ul> <li>M2 - Heavy Industrial</li> <li>Permitted Use: Professional Office, Retail, Storage, Wholesale, Distribution, Manufacturing, Warehouse, Industrial</li> </ul>                                                                                                                             |
| SIGNAGE:          | Three (3) sq. ft. of signage allowed per foot of building frontage.                                                                                                                                                                                                                               |
| UTILITIES:        | <ul> <li>Electricity: Georgia Power</li> <li>Water: Macon Water Authority; 6" water line in front of property</li> <li>Sewer: Macon Water Authority; 15" sanitary sewer located across<br/>Arkwright Road.</li> <li>Gas: Atlanta Gas Light</li> <li>Cable/Internet: Cox Communications</li> </ul> |
| SALES PRICE:      | \$50,000 PER ACRE                                                                                                                                                                                                                                                                                 |