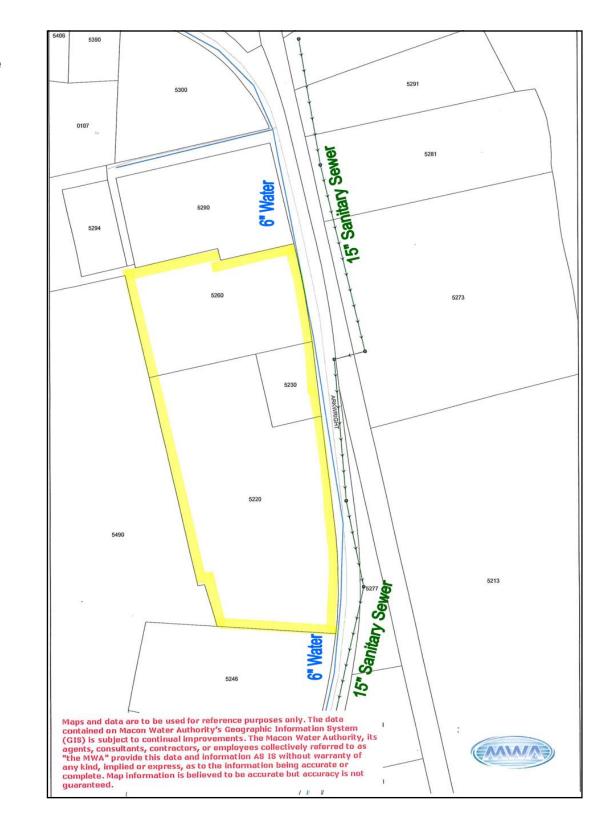

5220, 5230, 5260 Arkwright Road - Macon, GA 31210

WATER / SEWER MAP

<u>Green</u> Sewer Line

Blue Water Line

EBERHARDT & BARRY INC.

LOCATION MAPS

COLDWELL Banker

OMMERCIAL