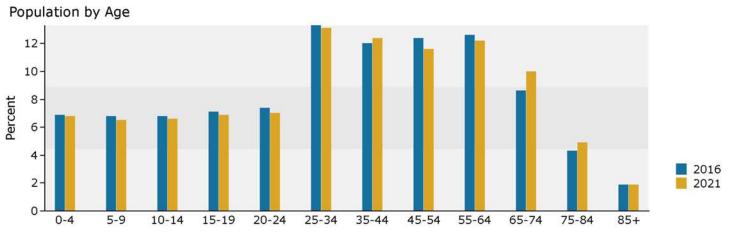

## Demographic and Income Profile

Macon-Bibb County, GA Macon-Bibb County, GA (1349008) Geography: Place Prepared by Esri

| Summary         Population         Households         Families         Average Household Size         Owner Occupied Housing Units         Renter Occupied Housing Units         Median Age         Trends: 2016 - 2021 Annual Rate         Population         Households         Families         Owner HHs         Median Household Income         Households by Income         <\$15,000         \$15,000 - \$24,999         \$25,000 - \$34,999         \$35,000 - \$49,999 |          | ensus 2010<br>155,333<br>60,215<br>38,669<br>2.48<br>33,527<br>26,688<br>35.6<br>Area<br>-0.07%<br>-0.18%<br>-0.30%<br>0.26% |          | 2016<br>155,952<br>59,833<br>38,002<br>2.50<br>30,759<br>29,073<br>36.5<br>State<br>1.02% |          | 2021<br>155,372<br>59,284<br>37,432<br>2.52<br>30,358<br>28,926<br>37.4<br>National                                                                                                                                                                                                                                                                                                                                                                                                                                                                                                                                                                                                                 |  |
|---------------------------------------------------------------------------------------------------------------------------------------------------------------------------------------------------------------------------------------------------------------------------------------------------------------------------------------------------------------------------------------------------------------------------------------------------------------------------------|----------|------------------------------------------------------------------------------------------------------------------------------|----------|-------------------------------------------------------------------------------------------|----------|-----------------------------------------------------------------------------------------------------------------------------------------------------------------------------------------------------------------------------------------------------------------------------------------------------------------------------------------------------------------------------------------------------------------------------------------------------------------------------------------------------------------------------------------------------------------------------------------------------------------------------------------------------------------------------------------------------|--|
| Families         Average Household Size         Owner Occupied Housing Units         Renter Occupied Housing Units         Median Age         Trends: 2016 - 2021 Annual Rate         Population         Households         Families         Owner HHs         Median Household Income         Households by Income         <\$15,000                                                                                                                                           |          | 60,215<br>38,669<br>2.48<br>33,527<br>26,688<br>35.6<br><b>Area</b><br>-0.07%<br>-0.18%<br>-0.30%                            |          | 59,833<br>38,002<br>2.50<br>30,759<br>29,073<br>36.5<br><b>State</b><br>1.02%             |          | 59,284<br>37,432<br>2.52<br>30,358<br>28,926<br>37.4                                                                                                                                                                                                                                                                                                                                                                                                                                                                                                                                                                                                                                                |  |
| Families         Average Household Size         Owner Occupied Housing Units         Renter Occupied Housing Units         Median Age         Trends: 2016 - 2021 Annual Rate         Population         Households         Families         Owner HHs         Median Household Income         Households by Income         <\$15,000                                                                                                                                           |          | 38,669<br>2.48<br>33,527<br>26,688<br>35.6<br><b>Area</b><br>-0.07%<br>-0.18%<br>-0.30%                                      |          | 38,002<br>2.50<br>30,759<br>29,073<br>36.5<br><b>State</b><br>1.02%                       |          | 37,432<br>2.52<br>30,358<br>28,926<br>37.4                                                                                                                                                                                                                                                                                                                                                                                                                                                                                                                                                                                                                                                          |  |
| Owner Occupied Housing Units<br>Renter Occupied Housing Units<br>Median Age<br><b>Trends: 2016 - 2021 Annual Rate</b><br>Population<br>Households<br>Families<br>Owner HHs<br>Median Household Income<br><b>Households by Income</b><br><\$15,000<br>\$15,000 - \$24,999<br>\$25,000 - \$34,999                                                                                                                                                                                 |          | 2.48<br>33,527<br>26,688<br>35.6<br><b>Area</b><br>-0.07%<br>-0.18%<br>-0.30%                                                |          | 2.50<br>30,759<br>29,073<br>36.5<br><b>State</b><br>1.02%                                 |          | 30,358<br>28,926<br>37.4                                                                                                                                                                                                                                                                                                                                                                                                                                                                                                                                                                                                                                                                            |  |
| Owner Occupied Housing Units<br>Renter Occupied Housing Units<br>Median Age<br><b>Trends: 2016 - 2021 Annual Rate</b><br>Population<br>Households<br>Families<br>Owner HHs<br>Median Household Income<br><b>Households by Income</b><br><\$15,000<br>\$15,000 - \$24,999<br>\$25,000 - \$34,999                                                                                                                                                                                 |          | 26,688<br>35.6<br><b>Area</b><br>-0.07%<br>-0.18%<br>-0.30%                                                                  |          | 29,073<br>36.5<br><b>State</b><br>1.02%                                                   |          | 30,358<br>28,926<br>37.4                                                                                                                                                                                                                                                                                                                                                                                                                                                                                                                                                                                                                                                                            |  |
| Renter Occupied Housing Units<br>Median Age<br>Trends: 2016 - 2021 Annual Rate<br>Population<br>Households<br>Families<br>Owner HHs<br>Median Household Income<br>Households by Income<br><\$15,000<br>\$15,000 - \$24,999<br>\$25,000 - \$34,999<br>\$35,000 - \$49,999                                                                                                                                                                                                        |          | 26,688<br>35.6<br><b>Area</b><br>-0.07%<br>-0.18%<br>-0.30%                                                                  |          | 29,073<br>36.5<br><b>State</b><br>1.02%                                                   |          | 28,926<br>37.4                                                                                                                                                                                                                                                                                                                                                                                                                                                                                                                                                                                                                                                                                      |  |
| Trends: 2016 - 2021 Annual Rate<br>Population<br>Households<br>Families<br>Owner HHs<br>Median Household Income<br>Households by Income<br><\$15,000<br>\$15,000 - \$24,999<br>\$25,000 - \$34,999<br>\$35,000 - \$49,999                                                                                                                                                                                                                                                       |          | 35.6<br><b>Area</b><br>-0.07%<br>-0.18%<br>-0.30%                                                                            |          | 36.5<br><b>State</b><br>1.02%                                                             |          | 37.4                                                                                                                                                                                                                                                                                                                                                                                                                                                                                                                                                                                                                                                                                                |  |
| Population<br>Households<br>Families<br>Owner HHs<br>Median Household Income<br>Households by Income<br><\$15,000<br>\$15,000 - \$24,999<br>\$25,000 - \$34,999<br>\$35,000 - \$49,999                                                                                                                                                                                                                                                                                          |          | -0.07%<br>-0.18%<br>-0.30%                                                                                                   |          | 1.02%                                                                                     |          | National                                                                                                                                                                                                                                                                                                                                                                                                                                                                                                                                                                                                                                                                                            |  |
| Households<br>Families<br>Owner HHs<br>Median Household Income<br>Households by Income<br><\$15,000<br>\$15,000 - \$24,999<br>\$25,000 - \$34,999<br>\$35,000 - \$49,999                                                                                                                                                                                                                                                                                                        |          | -0.18%<br>-0.30%                                                                                                             |          |                                                                                           |          | and the second se |  |
| Families<br>Owner HHs<br>Median Household Income<br>Households by Income<br><\$15,000<br>\$15,000 - \$24,999<br>\$25,000 - \$34,999<br>\$35,000 - \$49,999                                                                                                                                                                                                                                                                                                                      |          | -0.30%                                                                                                                       |          |                                                                                           |          | 0.84%                                                                                                                                                                                                                                                                                                                                                                                                                                                                                                                                                                                                                                                                                               |  |
| Owner HHs<br>Median Household Income<br>Households by Income<br><\$15,000<br>\$15,000 - \$24,999<br>\$25,000 - \$34,999<br>\$35,000 - \$49,999                                                                                                                                                                                                                                                                                                                                  |          |                                                                                                                              |          | 0.96%                                                                                     |          | 0.79%                                                                                                                                                                                                                                                                                                                                                                                                                                                                                                                                                                                                                                                                                               |  |
| Median Household Income<br>Households by Income<br><\$15,000<br>\$15,000 - \$24,999<br>\$25,000 - \$34,999<br>\$35,000 - \$49,999                                                                                                                                                                                                                                                                                                                                               |          | 0.000                                                                                                                        |          | 0.87%                                                                                     |          | 0.72%                                                                                                                                                                                                                                                                                                                                                                                                                                                                                                                                                                                                                                                                                               |  |
| Households by Income<br><\$15,000<br>\$15,000 - \$24,999<br>\$25,000 - \$34,999<br>\$35,000 - \$49,999                                                                                                                                                                                                                                                                                                                                                                          |          | -0.26%                                                                                                                       |          | 0.93%                                                                                     |          | 0.73%                                                                                                                                                                                                                                                                                                                                                                                                                                                                                                                                                                                                                                                                                               |  |
| <\$15,000<br>\$15,000 - \$24,999<br>\$25,000 - \$34,999<br>\$35,000 - \$49,999                                                                                                                                                                                                                                                                                                                                                                                                  |          | 1.04%                                                                                                                        |          | 2.34%                                                                                     |          | 1.89%                                                                                                                                                                                                                                                                                                                                                                                                                                                                                                                                                                                                                                                                                               |  |
| <\$15,000<br>\$15,000 - \$24,999<br>\$25,000 - \$34,999<br>\$35,000 - \$49,999                                                                                                                                                                                                                                                                                                                                                                                                  |          |                                                                                                                              | 2016     |                                                                                           | 2021     |                                                                                                                                                                                                                                                                                                                                                                                                                                                                                                                                                                                                                                                                                                     |  |
| \$15,000 - \$24,999<br>\$25,000 - \$34,999<br>\$35,000 - \$49,999                                                                                                                                                                                                                                                                                                                                                                                                               |          |                                                                                                                              | Number   | Percent                                                                                   | Number   | Percent                                                                                                                                                                                                                                                                                                                                                                                                                                                                                                                                                                                                                                                                                             |  |
| \$25,000 - \$34,999<br>\$35,000 - \$49,999                                                                                                                                                                                                                                                                                                                                                                                                                                      |          |                                                                                                                              | 12,065   | 20.2%                                                                                     | 11,928   | 20.1%                                                                                                                                                                                                                                                                                                                                                                                                                                                                                                                                                                                                                                                                                               |  |
| \$35,000 - \$49,999                                                                                                                                                                                                                                                                                                                                                                                                                                                             |          |                                                                                                                              | 8,135    | 13.6%                                                                                     | 7,597    | 12.8%                                                                                                                                                                                                                                                                                                                                                                                                                                                                                                                                                                                                                                                                                               |  |
|                                                                                                                                                                                                                                                                                                                                                                                                                                                                                 |          |                                                                                                                              | 7,046    | 11.8%                                                                                     | 7,687    | 13.0%                                                                                                                                                                                                                                                                                                                                                                                                                                                                                                                                                                                                                                                                                               |  |
|                                                                                                                                                                                                                                                                                                                                                                                                                                                                                 |          |                                                                                                                              | 8,218    | 13.7%                                                                                     | 5,260    | 8.9%                                                                                                                                                                                                                                                                                                                                                                                                                                                                                                                                                                                                                                                                                                |  |
| \$50,000 - \$74,999                                                                                                                                                                                                                                                                                                                                                                                                                                                             |          |                                                                                                                              | 9,579    | 16.0%                                                                                     | 10,082   | 17.0%                                                                                                                                                                                                                                                                                                                                                                                                                                                                                                                                                                                                                                                                                               |  |
| \$75,000 - \$99,999                                                                                                                                                                                                                                                                                                                                                                                                                                                             |          |                                                                                                                              | 5,798    | 9.7%                                                                                      | 6,338    | 10.7%                                                                                                                                                                                                                                                                                                                                                                                                                                                                                                                                                                                                                                                                                               |  |
| \$100,000 - \$149,999                                                                                                                                                                                                                                                                                                                                                                                                                                                           |          |                                                                                                                              | 5,403    | 9.0%                                                                                      | 6,270    | 10.6%                                                                                                                                                                                                                                                                                                                                                                                                                                                                                                                                                                                                                                                                                               |  |
| \$150,000 - \$199,999                                                                                                                                                                                                                                                                                                                                                                                                                                                           |          |                                                                                                                              | 1,756    | 2.9%                                                                                      | 2,101    | 3.5%                                                                                                                                                                                                                                                                                                                                                                                                                                                                                                                                                                                                                                                                                                |  |
| \$200,000+                                                                                                                                                                                                                                                                                                                                                                                                                                                                      |          |                                                                                                                              | 1,834    | 3.1%                                                                                      | 2,021    | 3.4%                                                                                                                                                                                                                                                                                                                                                                                                                                                                                                                                                                                                                                                                                                |  |
| Median Household Income                                                                                                                                                                                                                                                                                                                                                                                                                                                         |          |                                                                                                                              | \$38,874 |                                                                                           | \$40,945 |                                                                                                                                                                                                                                                                                                                                                                                                                                                                                                                                                                                                                                                                                                     |  |
| Average Household Income                                                                                                                                                                                                                                                                                                                                                                                                                                                        |          |                                                                                                                              | \$58,249 |                                                                                           | \$63,488 |                                                                                                                                                                                                                                                                                                                                                                                                                                                                                                                                                                                                                                                                                                     |  |
| Per Capita Income                                                                                                                                                                                                                                                                                                                                                                                                                                                               |          |                                                                                                                              | \$23,153 |                                                                                           | \$25,031 |                                                                                                                                                                                                                                                                                                                                                                                                                                                                                                                                                                                                                                                                                                     |  |
|                                                                                                                                                                                                                                                                                                                                                                                                                                                                                 | Census 2 | .010                                                                                                                         | 20       | 16                                                                                        | 20       | 021                                                                                                                                                                                                                                                                                                                                                                                                                                                                                                                                                                                                                                                                                                 |  |
| Population by Age                                                                                                                                                                                                                                                                                                                                                                                                                                                               | Number   | Percent                                                                                                                      | Number   | Percent                                                                                   | Number   | Percent                                                                                                                                                                                                                                                                                                                                                                                                                                                                                                                                                                                                                                                                                             |  |
| 0 - 4                                                                                                                                                                                                                                                                                                                                                                                                                                                                           | 11,439   | 7.4%                                                                                                                         | 10,778   | 6.9%                                                                                      | 10,626   | 6.8%                                                                                                                                                                                                                                                                                                                                                                                                                                                                                                                                                                                                                                                                                                |  |
| 5 - 9                                                                                                                                                                                                                                                                                                                                                                                                                                                                           | 10,915   | 7.0%                                                                                                                         | 10,579   | 6.8%                                                                                      | 10,078   | 6.5%                                                                                                                                                                                                                                                                                                                                                                                                                                                                                                                                                                                                                                                                                                |  |
| 10 - 14                                                                                                                                                                                                                                                                                                                                                                                                                                                                         | 10,812   | 7.0%                                                                                                                         | 10,591   | 6.8%                                                                                      | 10,316   | 6.6%                                                                                                                                                                                                                                                                                                                                                                                                                                                                                                                                                                                                                                                                                                |  |
| 15 - 19                                                                                                                                                                                                                                                                                                                                                                                                                                                                         | 11,749   | 7.6%                                                                                                                         | 11,097   | 7.1%                                                                                      | 10,781   | 6.9%                                                                                                                                                                                                                                                                                                                                                                                                                                                                                                                                                                                                                                                                                                |  |
| 20 - 24                                                                                                                                                                                                                                                                                                                                                                                                                                                                         | 11,524   | 7.4%                                                                                                                         | 11,485   | 7.4%                                                                                      | 10,799   | 7.0%                                                                                                                                                                                                                                                                                                                                                                                                                                                                                                                                                                                                                                                                                                |  |
| 25 - 34                                                                                                                                                                                                                                                                                                                                                                                                                                                                         | 20,158   | 13.0%                                                                                                                        | 20,680   | 13.3%                                                                                     | 20,349   | 13.1%                                                                                                                                                                                                                                                                                                                                                                                                                                                                                                                                                                                                                                                                                               |  |
| 35 - 44                                                                                                                                                                                                                                                                                                                                                                                                                                                                         | 19,020   | 12.2%                                                                                                                        | 18,730   | 12.0%                                                                                     | 19,272   | 12.4%                                                                                                                                                                                                                                                                                                                                                                                                                                                                                                                                                                                                                                                                                               |  |
| 45 - 54                                                                                                                                                                                                                                                                                                                                                                                                                                                                         | 21,618   | 13.9%                                                                                                                        | 19,293   | 12.4%                                                                                     | 18,079   | 11.6%                                                                                                                                                                                                                                                                                                                                                                                                                                                                                                                                                                                                                                                                                               |  |
| 55 - 64                                                                                                                                                                                                                                                                                                                                                                                                                                                                         | 18,430   | 11.9%                                                                                                                        | 19,687   | 12.6%                                                                                     | 18,942   | 12.2%                                                                                                                                                                                                                                                                                                                                                                                                                                                                                                                                                                                                                                                                                               |  |
| 65 - 74                                                                                                                                                                                                                                                                                                                                                                                                                                                                         | 10,447   | 6.7%                                                                                                                         | 13,364   | 8.6%                                                                                      | 15,485   | 10.0%                                                                                                                                                                                                                                                                                                                                                                                                                                                                                                                                                                                                                                                                                               |  |
| 75 - 84                                                                                                                                                                                                                                                                                                                                                                                                                                                                         | 6,600    | 4.2%                                                                                                                         | 6,750    | 4.3%                                                                                      | 7,662    | 4.9%                                                                                                                                                                                                                                                                                                                                                                                                                                                                                                                                                                                                                                                                                                |  |
| 85+                                                                                                                                                                                                                                                                                                                                                                                                                                                                             | 2,621    | 1.7%                                                                                                                         | 2,916    | 1.9%                                                                                      | 2,980    | 1.9%                                                                                                                                                                                                                                                                                                                                                                                                                                                                                                                                                                                                                                                                                                |  |
|                                                                                                                                                                                                                                                                                                                                                                                                                                                                                 | Census 2 | .010                                                                                                                         | 20       | 16                                                                                        | 20       | )21                                                                                                                                                                                                                                                                                                                                                                                                                                                                                                                                                                                                                                                                                                 |  |
| Race and Ethnicity                                                                                                                                                                                                                                                                                                                                                                                                                                                              | Number   | Percent                                                                                                                      | Number   | Percent                                                                                   | Number   | Percent                                                                                                                                                                                                                                                                                                                                                                                                                                                                                                                                                                                                                                                                                             |  |
| White Alone                                                                                                                                                                                                                                                                                                                                                                                                                                                                     | 67,130   | 43.2%                                                                                                                        | 63,151   | 40.5%                                                                                     | 59,268   | 38.1%                                                                                                                                                                                                                                                                                                                                                                                                                                                                                                                                                                                                                                                                                               |  |
| Black Alone                                                                                                                                                                                                                                                                                                                                                                                                                                                                     | 80,976   | 52.1%                                                                                                                        | 84,338   | 54.1%                                                                                     | 86,440   | 55.6%                                                                                                                                                                                                                                                                                                                                                                                                                                                                                                                                                                                                                                                                                               |  |
| American Indian Alone                                                                                                                                                                                                                                                                                                                                                                                                                                                           | 332      | 0.2%                                                                                                                         | 340      | 0.2%                                                                                      | 356      | 0.2%                                                                                                                                                                                                                                                                                                                                                                                                                                                                                                                                                                                                                                                                                                |  |
| Asian Alone                                                                                                                                                                                                                                                                                                                                                                                                                                                                     | 2,531    | 1.6%                                                                                                                         | 3,050    | 2.0%                                                                                      | 3,534    | 2.3%                                                                                                                                                                                                                                                                                                                                                                                                                                                                                                                                                                                                                                                                                                |  |
| Pacific Islander Alone                                                                                                                                                                                                                                                                                                                                                                                                                                                          | 120      | 0.1%                                                                                                                         | 128      | 0.1%                                                                                      | 140      | 0.1%                                                                                                                                                                                                                                                                                                                                                                                                                                                                                                                                                                                                                                                                                                |  |
| Some Other Race Alone                                                                                                                                                                                                                                                                                                                                                                                                                                                           | 2,012    | 1.3%                                                                                                                         | 2,364    | 1.5%                                                                                      | 2,675    | 1.7%                                                                                                                                                                                                                                                                                                                                                                                                                                                                                                                                                                                                                                                                                                |  |
| Two or More Races                                                                                                                                                                                                                                                                                                                                                                                                                                                               | 2,232    | 1.4%                                                                                                                         | 2,580    | 1.7%                                                                                      | 2,958    | 1.9%                                                                                                                                                                                                                                                                                                                                                                                                                                                                                                                                                                                                                                                                                                |  |
| Hispanic Origin (Any Race)                                                                                                                                                                                                                                                                                                                                                                                                                                                      | 4,386    | 2 904                                                                                                                        | 5,246    | 3.4%                                                                                      | 6 074    |                                                                                                                                                                                                                                                                                                                                                                                                                                                                                                                                                                                                                                                                                                     |  |
| Data Note: Income is expressed in current dollars.                                                                                                                                                                                                                                                                                                                                                                                                                              |          | 2.8%                                                                                                                         | 5,240    | 5.470                                                                                     | 6,074    | 3.9%                                                                                                                                                                                                                                                                                                                                                                                                                                                                                                                                                                                                                                                                                                |  |