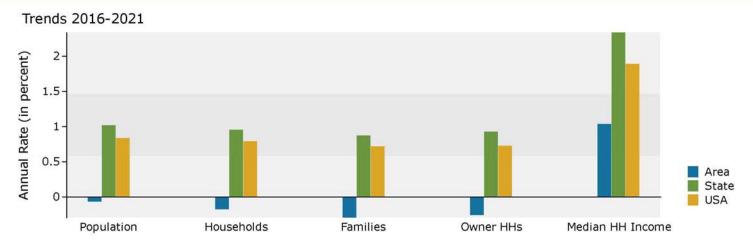

## Demographic and Income Profile

Macon-Bibb County, GA Macon-Bibb County, GA (1349008) Geography: Place Prepared by Esri

| Summary         Population         Households         Families         Average Household Size         Owner Occupied Housing Units         Renter Occupied Housing Units         Median Age         Trends: 2016 - 2021 Annual Rate         Population         Households         Families         Owner HHs         Median Household Income         Households by Income         <\$15,000         \$15,000 - \$24,999         \$25,000 - \$34,999         \$35,000 - \$49,999 |          | ensus 2010<br>155,333<br>60,215<br>38,669<br>2.48<br>33,527<br>26,688<br>35.6<br>Area<br>-0.07%<br>-0.18%<br>-0.30%<br>0.26% |          | 2016<br>155,952<br>59,833<br>38,002<br>2.50<br>30,759<br>29,073<br>36.5<br>State<br>1.02% |          | 2021<br>155,372<br>59,284<br>37,432<br>2.52<br>30,358<br>28,926<br>37.4<br>National                                                                                                                                                                                                                                                                                                                                                                                                                                                                                                                                                                                                                 |  |
|---------------------------------------------------------------------------------------------------------------------------------------------------------------------------------------------------------------------------------------------------------------------------------------------------------------------------------------------------------------------------------------------------------------------------------------------------------------------------------|----------|------------------------------------------------------------------------------------------------------------------------------|----------|-------------------------------------------------------------------------------------------|----------|-----------------------------------------------------------------------------------------------------------------------------------------------------------------------------------------------------------------------------------------------------------------------------------------------------------------------------------------------------------------------------------------------------------------------------------------------------------------------------------------------------------------------------------------------------------------------------------------------------------------------------------------------------------------------------------------------------|--|
| Families         Average Household Size         Owner Occupied Housing Units         Renter Occupied Housing Units         Median Age         Trends: 2016 - 2021 Annual Rate         Population         Households         Families         Owner HHs         Median Household Income         Households by Income         <\$15,000                                                                                                                                           |          | 60,215<br>38,669<br>2.48<br>33,527<br>26,688<br>35.6<br><b>Area</b><br>-0.07%<br>-0.18%<br>-0.30%                            |          | 59,833<br>38,002<br>2.50<br>30,759<br>29,073<br>36.5<br><b>State</b><br>1.02%             |          | 59,284<br>37,432<br>2.52<br>30,358<br>28,926<br>37.4                                                                                                                                                                                                                                                                                                                                                                                                                                                                                                                                                                                                                                                |  |
| Families         Average Household Size         Owner Occupied Housing Units         Renter Occupied Housing Units         Median Age         Trends: 2016 - 2021 Annual Rate         Population         Households         Families         Owner HHs         Median Household Income         Households by Income         <\$15,000                                                                                                                                           |          | 38,669<br>2.48<br>33,527<br>26,688<br>35.6<br><b>Area</b><br>-0.07%<br>-0.18%<br>-0.30%                                      |          | 38,002<br>2.50<br>30,759<br>29,073<br>36.5<br><b>State</b><br>1.02%                       |          | 37,432<br>2.52<br>30,358<br>28,926<br>37.4                                                                                                                                                                                                                                                                                                                                                                                                                                                                                                                                                                                                                                                          |  |
| Owner Occupied Housing Units<br>Renter Occupied Housing Units<br>Median Age<br><b>Trends: 2016 - 2021 Annual Rate</b><br>Population<br>Households<br>Families<br>Owner HHs<br>Median Household Income<br><b>Households by Income</b><br><\$15,000<br>\$15,000 - \$24,999<br>\$25,000 - \$34,999                                                                                                                                                                                 |          | 2.48<br>33,527<br>26,688<br>35.6<br><b>Area</b><br>-0.07%<br>-0.18%<br>-0.30%                                                |          | 2.50<br>30,759<br>29,073<br>36.5<br><b>State</b><br>1.02%                                 |          | 30,358<br>28,926<br>37.4                                                                                                                                                                                                                                                                                                                                                                                                                                                                                                                                                                                                                                                                            |  |
| Owner Occupied Housing Units<br>Renter Occupied Housing Units<br>Median Age<br><b>Trends: 2016 - 2021 Annual Rate</b><br>Population<br>Households<br>Families<br>Owner HHs<br>Median Household Income<br><b>Households by Income</b><br><\$15,000<br>\$15,000 - \$24,999<br>\$25,000 - \$34,999                                                                                                                                                                                 |          | 26,688<br>35.6<br><b>Area</b><br>-0.07%<br>-0.18%<br>-0.30%                                                                  |          | 29,073<br>36.5<br><b>State</b><br>1.02%                                                   |          | 30,358<br>28,926<br>37.4                                                                                                                                                                                                                                                                                                                                                                                                                                                                                                                                                                                                                                                                            |  |
| Renter Occupied Housing Units<br>Median Age<br>Trends: 2016 - 2021 Annual Rate<br>Population<br>Households<br>Families<br>Owner HHs<br>Median Household Income<br>Households by Income<br><\$15,000<br>\$15,000 - \$24,999<br>\$25,000 - \$34,999<br>\$35,000 - \$49,999                                                                                                                                                                                                        |          | 26,688<br>35.6<br><b>Area</b><br>-0.07%<br>-0.18%<br>-0.30%                                                                  |          | 29,073<br>36.5<br><b>State</b><br>1.02%                                                   |          | 28,926<br>37.4                                                                                                                                                                                                                                                                                                                                                                                                                                                                                                                                                                                                                                                                                      |  |
| Trends: 2016 - 2021 Annual Rate<br>Population<br>Households<br>Families<br>Owner HHs<br>Median Household Income<br>Households by Income<br><\$15,000<br>\$15,000 - \$24,999<br>\$25,000 - \$34,999<br>\$35,000 - \$49,999                                                                                                                                                                                                                                                       |          | 35.6<br><b>Area</b><br>-0.07%<br>-0.18%<br>-0.30%                                                                            |          | 36.5<br><b>State</b><br>1.02%                                                             |          | 37.4                                                                                                                                                                                                                                                                                                                                                                                                                                                                                                                                                                                                                                                                                                |  |
| Population<br>Households<br>Families<br>Owner HHs<br>Median Household Income<br>Households by Income<br><\$15,000<br>\$15,000 - \$24,999<br>\$25,000 - \$34,999<br>\$35,000 - \$49,999                                                                                                                                                                                                                                                                                          |          | -0.07%<br>-0.18%<br>-0.30%                                                                                                   |          | 1.02%                                                                                     |          | National                                                                                                                                                                                                                                                                                                                                                                                                                                                                                                                                                                                                                                                                                            |  |
| Households<br>Families<br>Owner HHs<br>Median Household Income<br>Households by Income<br><\$15,000<br>\$15,000 - \$24,999<br>\$25,000 - \$34,999<br>\$35,000 - \$49,999                                                                                                                                                                                                                                                                                                        |          | -0.18%<br>-0.30%                                                                                                             |          |                                                                                           |          | and the second se |  |
| Families<br>Owner HHs<br>Median Household Income<br>Households by Income<br><\$15,000<br>\$15,000 - \$24,999<br>\$25,000 - \$34,999<br>\$35,000 - \$49,999                                                                                                                                                                                                                                                                                                                      |          | -0.30%                                                                                                                       |          |                                                                                           |          | 0.84%                                                                                                                                                                                                                                                                                                                                                                                                                                                                                                                                                                                                                                                                                               |  |
| Owner HHs<br>Median Household Income<br>Households by Income<br><\$15,000<br>\$15,000 - \$24,999<br>\$25,000 - \$34,999<br>\$35,000 - \$49,999                                                                                                                                                                                                                                                                                                                                  |          |                                                                                                                              |          | 0.96%                                                                                     |          | 0.79%                                                                                                                                                                                                                                                                                                                                                                                                                                                                                                                                                                                                                                                                                               |  |
| Median Household Income<br>Households by Income<br><\$15,000<br>\$15,000 - \$24,999<br>\$25,000 - \$34,999<br>\$35,000 - \$49,999                                                                                                                                                                                                                                                                                                                                               |          | 0.000                                                                                                                        |          | 0.87%                                                                                     |          | 0.72%                                                                                                                                                                                                                                                                                                                                                                                                                                                                                                                                                                                                                                                                                               |  |
| Households by Income<br><\$15,000<br>\$15,000 - \$24,999<br>\$25,000 - \$34,999<br>\$35,000 - \$49,999                                                                                                                                                                                                                                                                                                                                                                          |          | -0.26%                                                                                                                       |          | 0.93%                                                                                     |          | 0.73%                                                                                                                                                                                                                                                                                                                                                                                                                                                                                                                                                                                                                                                                                               |  |
| <\$15,000<br>\$15,000 - \$24,999<br>\$25,000 - \$34,999<br>\$35,000 - \$49,999                                                                                                                                                                                                                                                                                                                                                                                                  |          | 1.04%                                                                                                                        |          | 2.34%                                                                                     |          | 1.89%                                                                                                                                                                                                                                                                                                                                                                                                                                                                                                                                                                                                                                                                                               |  |
| <\$15,000<br>\$15,000 - \$24,999<br>\$25,000 - \$34,999<br>\$35,000 - \$49,999                                                                                                                                                                                                                                                                                                                                                                                                  |          |                                                                                                                              | 2016     |                                                                                           | 2021     |                                                                                                                                                                                                                                                                                                                                                                                                                                                                                                                                                                                                                                                                                                     |  |
| \$15,000 - \$24,999<br>\$25,000 - \$34,999<br>\$35,000 - \$49,999                                                                                                                                                                                                                                                                                                                                                                                                               |          |                                                                                                                              | Number   | Percent                                                                                   | Number   | Percent                                                                                                                                                                                                                                                                                                                                                                                                                                                                                                                                                                                                                                                                                             |  |
| \$25,000 - \$34,999<br>\$35,000 - \$49,999                                                                                                                                                                                                                                                                                                                                                                                                                                      |          |                                                                                                                              | 12,065   | 20.2%                                                                                     | 11,928   | 20.1%                                                                                                                                                                                                                                                                                                                                                                                                                                                                                                                                                                                                                                                                                               |  |
| \$35,000 - \$49,999                                                                                                                                                                                                                                                                                                                                                                                                                                                             |          |                                                                                                                              | 8,135    | 13.6%                                                                                     | 7,597    | 12.8%                                                                                                                                                                                                                                                                                                                                                                                                                                                                                                                                                                                                                                                                                               |  |
|                                                                                                                                                                                                                                                                                                                                                                                                                                                                                 |          |                                                                                                                              | 7,046    | 11.8%                                                                                     | 7,687    | 13.0%                                                                                                                                                                                                                                                                                                                                                                                                                                                                                                                                                                                                                                                                                               |  |
|                                                                                                                                                                                                                                                                                                                                                                                                                                                                                 |          |                                                                                                                              | 8,218    | 13.7%                                                                                     | 5,260    | 8.9%                                                                                                                                                                                                                                                                                                                                                                                                                                                                                                                                                                                                                                                                                                |  |
| \$50,000 - \$74,999                                                                                                                                                                                                                                                                                                                                                                                                                                                             |          |                                                                                                                              | 9,579    | 16.0%                                                                                     | 10,082   | 17.0%                                                                                                                                                                                                                                                                                                                                                                                                                                                                                                                                                                                                                                                                                               |  |
| \$75,000 - \$99,999                                                                                                                                                                                                                                                                                                                                                                                                                                                             |          |                                                                                                                              | 5,798    | 9.7%                                                                                      | 6,338    | 10.7%                                                                                                                                                                                                                                                                                                                                                                                                                                                                                                                                                                                                                                                                                               |  |
| \$100,000 - \$149,999                                                                                                                                                                                                                                                                                                                                                                                                                                                           |          |                                                                                                                              | 5,403    | 9.0%                                                                                      | 6,270    | 10.6%                                                                                                                                                                                                                                                                                                                                                                                                                                                                                                                                                                                                                                                                                               |  |
| \$150,000 - \$199,999                                                                                                                                                                                                                                                                                                                                                                                                                                                           |          |                                                                                                                              | 1,756    | 2.9%                                                                                      | 2,101    | 3.5%                                                                                                                                                                                                                                                                                                                                                                                                                                                                                                                                                                                                                                                                                                |  |
| \$200,000+                                                                                                                                                                                                                                                                                                                                                                                                                                                                      |          |                                                                                                                              | 1,834    | 3.1%                                                                                      | 2,021    | 3.4%                                                                                                                                                                                                                                                                                                                                                                                                                                                                                                                                                                                                                                                                                                |  |
| Median Household Income                                                                                                                                                                                                                                                                                                                                                                                                                                                         |          |                                                                                                                              | \$38,874 |                                                                                           | \$40,945 |                                                                                                                                                                                                                                                                                                                                                                                                                                                                                                                                                                                                                                                                                                     |  |
| Average Household Income                                                                                                                                                                                                                                                                                                                                                                                                                                                        |          |                                                                                                                              | \$58,249 |                                                                                           | \$63,488 |                                                                                                                                                                                                                                                                                                                                                                                                                                                                                                                                                                                                                                                                                                     |  |
| Per Capita Income                                                                                                                                                                                                                                                                                                                                                                                                                                                               |          |                                                                                                                              | \$23,153 |                                                                                           | \$25,031 |                                                                                                                                                                                                                                                                                                                                                                                                                                                                                                                                                                                                                                                                                                     |  |
|                                                                                                                                                                                                                                                                                                                                                                                                                                                                                 | Census 2 | .010                                                                                                                         | 20       | 16                                                                                        | 20       | 021                                                                                                                                                                                                                                                                                                                                                                                                                                                                                                                                                                                                                                                                                                 |  |
| Population by Age                                                                                                                                                                                                                                                                                                                                                                                                                                                               | Number   | Percent                                                                                                                      | Number   | Percent                                                                                   | Number   | Percent                                                                                                                                                                                                                                                                                                                                                                                                                                                                                                                                                                                                                                                                                             |  |
| 0 - 4                                                                                                                                                                                                                                                                                                                                                                                                                                                                           | 11,439   | 7.4%                                                                                                                         | 10,778   | 6.9%                                                                                      | 10,626   | 6.8%                                                                                                                                                                                                                                                                                                                                                                                                                                                                                                                                                                                                                                                                                                |  |
| 5 - 9                                                                                                                                                                                                                                                                                                                                                                                                                                                                           | 10,915   | 7.0%                                                                                                                         | 10,579   | 6.8%                                                                                      | 10,078   | 6.5%                                                                                                                                                                                                                                                                                                                                                                                                                                                                                                                                                                                                                                                                                                |  |
| 10 - 14                                                                                                                                                                                                                                                                                                                                                                                                                                                                         | 10,812   | 7.0%                                                                                                                         | 10,591   | 6.8%                                                                                      | 10,316   | 6.6%                                                                                                                                                                                                                                                                                                                                                                                                                                                                                                                                                                                                                                                                                                |  |
| 15 - 19                                                                                                                                                                                                                                                                                                                                                                                                                                                                         | 11,749   | 7.6%                                                                                                                         | 11,097   | 7.1%                                                                                      | 10,781   | 6.9%                                                                                                                                                                                                                                                                                                                                                                                                                                                                                                                                                                                                                                                                                                |  |
| 20 - 24                                                                                                                                                                                                                                                                                                                                                                                                                                                                         | 11,524   | 7.4%                                                                                                                         | 11,485   | 7.4%                                                                                      | 10,799   | 7.0%                                                                                                                                                                                                                                                                                                                                                                                                                                                                                                                                                                                                                                                                                                |  |
| 25 - 34                                                                                                                                                                                                                                                                                                                                                                                                                                                                         | 20,158   | 13.0%                                                                                                                        | 20,680   | 13.3%                                                                                     | 20,349   | 13.1%                                                                                                                                                                                                                                                                                                                                                                                                                                                                                                                                                                                                                                                                                               |  |
| 35 - 44                                                                                                                                                                                                                                                                                                                                                                                                                                                                         | 19,020   | 12.2%                                                                                                                        | 18,730   | 12.0%                                                                                     | 19,272   | 12.4%                                                                                                                                                                                                                                                                                                                                                                                                                                                                                                                                                                                                                                                                                               |  |
| 45 - 54                                                                                                                                                                                                                                                                                                                                                                                                                                                                         | 21,618   | 13.9%                                                                                                                        | 19,293   | 12.4%                                                                                     | 18,079   | 11.6%                                                                                                                                                                                                                                                                                                                                                                                                                                                                                                                                                                                                                                                                                               |  |
| 55 - 64                                                                                                                                                                                                                                                                                                                                                                                                                                                                         | 18,430   | 11.9%                                                                                                                        | 19,687   | 12.6%                                                                                     | 18,942   | 12.2%                                                                                                                                                                                                                                                                                                                                                                                                                                                                                                                                                                                                                                                                                               |  |
| 65 - 74                                                                                                                                                                                                                                                                                                                                                                                                                                                                         | 10,447   | 6.7%                                                                                                                         | 13,364   | 8.6%                                                                                      | 15,485   | 10.0%                                                                                                                                                                                                                                                                                                                                                                                                                                                                                                                                                                                                                                                                                               |  |
| 75 - 84                                                                                                                                                                                                                                                                                                                                                                                                                                                                         | 6,600    | 4.2%                                                                                                                         | 6,750    | 4.3%                                                                                      | 7,662    | 4.9%                                                                                                                                                                                                                                                                                                                                                                                                                                                                                                                                                                                                                                                                                                |  |
| 85+                                                                                                                                                                                                                                                                                                                                                                                                                                                                             | 2,621    | 1.7%                                                                                                                         | 2,916    | 1.9%                                                                                      | 2,980    | 1.9%                                                                                                                                                                                                                                                                                                                                                                                                                                                                                                                                                                                                                                                                                                |  |
|                                                                                                                                                                                                                                                                                                                                                                                                                                                                                 | Census 2 | .010                                                                                                                         | 20       | 16                                                                                        | 20       | )21                                                                                                                                                                                                                                                                                                                                                                                                                                                                                                                                                                                                                                                                                                 |  |
| Race and Ethnicity                                                                                                                                                                                                                                                                                                                                                                                                                                                              | Number   | Percent                                                                                                                      | Number   | Percent                                                                                   | Number   | Percent                                                                                                                                                                                                                                                                                                                                                                                                                                                                                                                                                                                                                                                                                             |  |
| White Alone                                                                                                                                                                                                                                                                                                                                                                                                                                                                     | 67,130   | 43.2%                                                                                                                        | 63,151   | 40.5%                                                                                     | 59,268   | 38.1%                                                                                                                                                                                                                                                                                                                                                                                                                                                                                                                                                                                                                                                                                               |  |
| Black Alone                                                                                                                                                                                                                                                                                                                                                                                                                                                                     | 80,976   | 52.1%                                                                                                                        | 84,338   | 54.1%                                                                                     | 86,440   | 55.6%                                                                                                                                                                                                                                                                                                                                                                                                                                                                                                                                                                                                                                                                                               |  |
| American Indian Alone                                                                                                                                                                                                                                                                                                                                                                                                                                                           | 332      | 0.2%                                                                                                                         | 340      | 0.2%                                                                                      | 356      | 0.2%                                                                                                                                                                                                                                                                                                                                                                                                                                                                                                                                                                                                                                                                                                |  |
| Asian Alone                                                                                                                                                                                                                                                                                                                                                                                                                                                                     | 2,531    | 1.6%                                                                                                                         | 3,050    | 2.0%                                                                                      | 3,534    | 2.3%                                                                                                                                                                                                                                                                                                                                                                                                                                                                                                                                                                                                                                                                                                |  |
| Pacific Islander Alone                                                                                                                                                                                                                                                                                                                                                                                                                                                          | 120      | 0.1%                                                                                                                         | 128      | 0.1%                                                                                      | 140      | 0.1%                                                                                                                                                                                                                                                                                                                                                                                                                                                                                                                                                                                                                                                                                                |  |
| Some Other Race Alone                                                                                                                                                                                                                                                                                                                                                                                                                                                           | 2,012    | 1.3%                                                                                                                         | 2,364    | 1.5%                                                                                      | 2,675    | 1.7%                                                                                                                                                                                                                                                                                                                                                                                                                                                                                                                                                                                                                                                                                                |  |
| Two or More Races                                                                                                                                                                                                                                                                                                                                                                                                                                                               | 2,232    | 1.4%                                                                                                                         | 2,580    | 1.7%                                                                                      | 2,958    | 1.9%                                                                                                                                                                                                                                                                                                                                                                                                                                                                                                                                                                                                                                                                                                |  |
| Hispanic Origin (Any Race)                                                                                                                                                                                                                                                                                                                                                                                                                                                      | 4,386    | 2 904                                                                                                                        | 5,246    | 3.4%                                                                                      | 6 074    |                                                                                                                                                                                                                                                                                                                                                                                                                                                                                                                                                                                                                                                                                                     |  |
| Data Note: Income is expressed in current dollars.                                                                                                                                                                                                                                                                                                                                                                                                                              |          | 2.8%                                                                                                                         | 5,240    | 5.470                                                                                     | 6,074    | 3.9%                                                                                                                                                                                                                                                                                                                                                                                                                                                                                                                                                                                                                                                                                                |  |