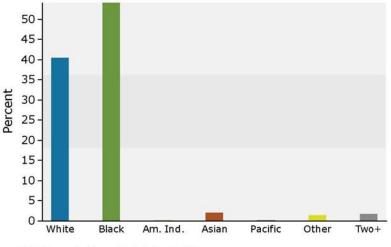

## Demographic and Income Profile

Macon-Bibb County, GA Macon-Bibb County, GA (1349008) Geography: Place Prepared by Esri

| Summary         Population         Households         Families         Average Household Size         Owner Occupied Housing Units         Renter Occupied Housing Units         Median Age         Trends: 2016 - 2021 Annual Rate         Population         Households         Families         Owner HHs         Median Household Income         Households by Income         <\$15,000         \$15,000 - \$24,999         \$25,000 - \$34,999         \$35,000 - \$49,999 |          | ensus 2010<br>155,333<br>60,215<br>38,669<br>2.48<br>33,527<br>26,688<br>35.6<br>Area<br>-0.07%<br>-0.18%<br>-0.30%<br>0.26% |          | 2016<br>155,952<br>59,833<br>38,002<br>2.50<br>30,759<br>29,073<br>36.5<br>State<br>1.02% |          | 2021<br>155,372<br>59,284<br>37,432<br>2.52<br>30,358<br>28,926<br>37.4<br>National                                                                                                                                                                                                                                                                                                                                                                                                                                                                                                                                                                                                                 |  |
|---------------------------------------------------------------------------------------------------------------------------------------------------------------------------------------------------------------------------------------------------------------------------------------------------------------------------------------------------------------------------------------------------------------------------------------------------------------------------------|----------|------------------------------------------------------------------------------------------------------------------------------|----------|-------------------------------------------------------------------------------------------|----------|-----------------------------------------------------------------------------------------------------------------------------------------------------------------------------------------------------------------------------------------------------------------------------------------------------------------------------------------------------------------------------------------------------------------------------------------------------------------------------------------------------------------------------------------------------------------------------------------------------------------------------------------------------------------------------------------------------|--|
| Families         Average Household Size         Owner Occupied Housing Units         Renter Occupied Housing Units         Median Age         Trends: 2016 - 2021 Annual Rate         Population         Households         Families         Owner HHs         Median Household Income         Households by Income         <\$15,000                                                                                                                                           |          | 60,215<br>38,669<br>2.48<br>33,527<br>26,688<br>35.6<br><b>Area</b><br>-0.07%<br>-0.18%<br>-0.30%                            |          | 59,833<br>38,002<br>2.50<br>30,759<br>29,073<br>36.5<br><b>State</b><br>1.02%             |          | 59,284<br>37,432<br>2.52<br>30,358<br>28,926<br>37.4                                                                                                                                                                                                                                                                                                                                                                                                                                                                                                                                                                                                                                                |  |
| Families         Average Household Size         Owner Occupied Housing Units         Renter Occupied Housing Units         Median Age         Trends: 2016 - 2021 Annual Rate         Population         Households         Families         Owner HHs         Median Household Income         Households by Income         <\$15,000                                                                                                                                           |          | 38,669<br>2.48<br>33,527<br>26,688<br>35.6<br><b>Area</b><br>-0.07%<br>-0.18%<br>-0.30%                                      |          | 38,002<br>2.50<br>30,759<br>29,073<br>36.5<br><b>State</b><br>1.02%                       |          | 37,432<br>2.52<br>30,358<br>28,926<br>37.4                                                                                                                                                                                                                                                                                                                                                                                                                                                                                                                                                                                                                                                          |  |
| Owner Occupied Housing Units<br>Renter Occupied Housing Units<br>Median Age<br><b>Trends: 2016 - 2021 Annual Rate</b><br>Population<br>Households<br>Families<br>Owner HHs<br>Median Household Income<br><b>Households by Income</b><br><\$15,000<br>\$15,000 - \$24,999<br>\$25,000 - \$34,999                                                                                                                                                                                 |          | 2.48<br>33,527<br>26,688<br>35.6<br><b>Area</b><br>-0.07%<br>-0.18%<br>-0.30%                                                |          | 2.50<br>30,759<br>29,073<br>36.5<br><b>State</b><br>1.02%                                 |          | 30,358<br>28,926<br>37.4                                                                                                                                                                                                                                                                                                                                                                                                                                                                                                                                                                                                                                                                            |  |
| Owner Occupied Housing Units<br>Renter Occupied Housing Units<br>Median Age<br><b>Trends: 2016 - 2021 Annual Rate</b><br>Population<br>Households<br>Families<br>Owner HHs<br>Median Household Income<br><b>Households by Income</b><br><\$15,000<br>\$15,000 - \$24,999<br>\$25,000 - \$34,999                                                                                                                                                                                 |          | 26,688<br>35.6<br><b>Area</b><br>-0.07%<br>-0.18%<br>-0.30%                                                                  |          | 29,073<br>36.5<br><b>State</b><br>1.02%                                                   |          | 30,358<br>28,926<br>37.4                                                                                                                                                                                                                                                                                                                                                                                                                                                                                                                                                                                                                                                                            |  |
| Renter Occupied Housing Units<br>Median Age<br>Trends: 2016 - 2021 Annual Rate<br>Population<br>Households<br>Families<br>Owner HHs<br>Median Household Income<br>Households by Income<br><\$15,000<br>\$15,000 - \$24,999<br>\$25,000 - \$34,999<br>\$35,000 - \$49,999                                                                                                                                                                                                        |          | 26,688<br>35.6<br><b>Area</b><br>-0.07%<br>-0.18%<br>-0.30%                                                                  |          | 29,073<br>36.5<br><b>State</b><br>1.02%                                                   |          | 28,926<br>37.4                                                                                                                                                                                                                                                                                                                                                                                                                                                                                                                                                                                                                                                                                      |  |
| Trends: 2016 - 2021 Annual Rate<br>Population<br>Households<br>Families<br>Owner HHs<br>Median Household Income<br>Households by Income<br><\$15,000<br>\$15,000 - \$24,999<br>\$25,000 - \$34,999<br>\$35,000 - \$49,999                                                                                                                                                                                                                                                       |          | 35.6<br><b>Area</b><br>-0.07%<br>-0.18%<br>-0.30%                                                                            |          | 36.5<br><b>State</b><br>1.02%                                                             |          | 37.4                                                                                                                                                                                                                                                                                                                                                                                                                                                                                                                                                                                                                                                                                                |  |
| Population<br>Households<br>Families<br>Owner HHs<br>Median Household Income<br>Households by Income<br><\$15,000<br>\$15,000 - \$24,999<br>\$25,000 - \$34,999<br>\$35,000 - \$49,999                                                                                                                                                                                                                                                                                          |          | -0.07%<br>-0.18%<br>-0.30%                                                                                                   |          | 1.02%                                                                                     |          | National                                                                                                                                                                                                                                                                                                                                                                                                                                                                                                                                                                                                                                                                                            |  |
| Households<br>Families<br>Owner HHs<br>Median Household Income<br>Households by Income<br><\$15,000<br>\$15,000 - \$24,999<br>\$25,000 - \$34,999<br>\$35,000 - \$49,999                                                                                                                                                                                                                                                                                                        |          | -0.18%<br>-0.30%                                                                                                             |          |                                                                                           |          | and the second se |  |
| Families<br>Owner HHs<br>Median Household Income<br>Households by Income<br><\$15,000<br>\$15,000 - \$24,999<br>\$25,000 - \$34,999<br>\$35,000 - \$49,999                                                                                                                                                                                                                                                                                                                      |          | -0.30%                                                                                                                       |          |                                                                                           |          | 0.84%                                                                                                                                                                                                                                                                                                                                                                                                                                                                                                                                                                                                                                                                                               |  |
| Owner HHs<br>Median Household Income<br>Households by Income<br><\$15,000<br>\$15,000 - \$24,999<br>\$25,000 - \$34,999<br>\$35,000 - \$49,999                                                                                                                                                                                                                                                                                                                                  |          |                                                                                                                              |          | 0.96%                                                                                     |          | 0.79%                                                                                                                                                                                                                                                                                                                                                                                                                                                                                                                                                                                                                                                                                               |  |
| Median Household Income<br>Households by Income<br><\$15,000<br>\$15,000 - \$24,999<br>\$25,000 - \$34,999<br>\$35,000 - \$49,999                                                                                                                                                                                                                                                                                                                                               |          | 0.000                                                                                                                        |          | 0.87%                                                                                     |          | 0.72%                                                                                                                                                                                                                                                                                                                                                                                                                                                                                                                                                                                                                                                                                               |  |
| Households by Income<br><\$15,000<br>\$15,000 - \$24,999<br>\$25,000 - \$34,999<br>\$35,000 - \$49,999                                                                                                                                                                                                                                                                                                                                                                          |          | -0.26%                                                                                                                       |          | 0.93%                                                                                     |          | 0.73%                                                                                                                                                                                                                                                                                                                                                                                                                                                                                                                                                                                                                                                                                               |  |
| <\$15,000<br>\$15,000 - \$24,999<br>\$25,000 - \$34,999<br>\$35,000 - \$49,999                                                                                                                                                                                                                                                                                                                                                                                                  |          | 1.04%                                                                                                                        |          | 2.34%                                                                                     |          | 1.89%                                                                                                                                                                                                                                                                                                                                                                                                                                                                                                                                                                                                                                                                                               |  |
| <\$15,000<br>\$15,000 - \$24,999<br>\$25,000 - \$34,999<br>\$35,000 - \$49,999                                                                                                                                                                                                                                                                                                                                                                                                  |          |                                                                                                                              | 2016     |                                                                                           | 2021     |                                                                                                                                                                                                                                                                                                                                                                                                                                                                                                                                                                                                                                                                                                     |  |
| \$15,000 - \$24,999<br>\$25,000 - \$34,999<br>\$35,000 - \$49,999                                                                                                                                                                                                                                                                                                                                                                                                               |          |                                                                                                                              | Number   | Percent                                                                                   | Number   | Percent                                                                                                                                                                                                                                                                                                                                                                                                                                                                                                                                                                                                                                                                                             |  |
| \$25,000 - \$34,999<br>\$35,000 - \$49,999                                                                                                                                                                                                                                                                                                                                                                                                                                      |          |                                                                                                                              | 12,065   | 20.2%                                                                                     | 11,928   | 20.1%                                                                                                                                                                                                                                                                                                                                                                                                                                                                                                                                                                                                                                                                                               |  |
| \$35,000 - \$49,999                                                                                                                                                                                                                                                                                                                                                                                                                                                             |          |                                                                                                                              | 8,135    | 13.6%                                                                                     | 7,597    | 12.8%                                                                                                                                                                                                                                                                                                                                                                                                                                                                                                                                                                                                                                                                                               |  |
|                                                                                                                                                                                                                                                                                                                                                                                                                                                                                 |          |                                                                                                                              | 7,046    | 11.8%                                                                                     | 7,687    | 13.0%                                                                                                                                                                                                                                                                                                                                                                                                                                                                                                                                                                                                                                                                                               |  |
|                                                                                                                                                                                                                                                                                                                                                                                                                                                                                 |          |                                                                                                                              | 8,218    | 13.7%                                                                                     | 5,260    | 8.9%                                                                                                                                                                                                                                                                                                                                                                                                                                                                                                                                                                                                                                                                                                |  |
| \$50,000 - \$74,999                                                                                                                                                                                                                                                                                                                                                                                                                                                             |          |                                                                                                                              | 9,579    | 16.0%                                                                                     | 10,082   | 17.0%                                                                                                                                                                                                                                                                                                                                                                                                                                                                                                                                                                                                                                                                                               |  |
| \$75,000 - \$99,999                                                                                                                                                                                                                                                                                                                                                                                                                                                             |          |                                                                                                                              | 5,798    | 9.7%                                                                                      | 6,338    | 10.7%                                                                                                                                                                                                                                                                                                                                                                                                                                                                                                                                                                                                                                                                                               |  |
| \$100,000 - \$149,999                                                                                                                                                                                                                                                                                                                                                                                                                                                           |          |                                                                                                                              | 5,403    | 9.0%                                                                                      | 6,270    | 10.6%                                                                                                                                                                                                                                                                                                                                                                                                                                                                                                                                                                                                                                                                                               |  |
| \$150,000 - \$199,999                                                                                                                                                                                                                                                                                                                                                                                                                                                           |          |                                                                                                                              | 1,756    | 2.9%                                                                                      | 2,101    | 3.5%                                                                                                                                                                                                                                                                                                                                                                                                                                                                                                                                                                                                                                                                                                |  |
| \$200,000+                                                                                                                                                                                                                                                                                                                                                                                                                                                                      |          |                                                                                                                              | 1,834    | 3.1%                                                                                      | 2,021    | 3.4%                                                                                                                                                                                                                                                                                                                                                                                                                                                                                                                                                                                                                                                                                                |  |
| Median Household Income                                                                                                                                                                                                                                                                                                                                                                                                                                                         |          |                                                                                                                              | \$38,874 |                                                                                           | \$40,945 |                                                                                                                                                                                                                                                                                                                                                                                                                                                                                                                                                                                                                                                                                                     |  |
| Average Household Income                                                                                                                                                                                                                                                                                                                                                                                                                                                        |          |                                                                                                                              | \$58,249 |                                                                                           | \$63,488 |                                                                                                                                                                                                                                                                                                                                                                                                                                                                                                                                                                                                                                                                                                     |  |
| Per Capita Income                                                                                                                                                                                                                                                                                                                                                                                                                                                               |          |                                                                                                                              | \$23,153 |                                                                                           | \$25,031 |                                                                                                                                                                                                                                                                                                                                                                                                                                                                                                                                                                                                                                                                                                     |  |
|                                                                                                                                                                                                                                                                                                                                                                                                                                                                                 | Census 2 | .010                                                                                                                         | 20       | 16                                                                                        | 20       | 021                                                                                                                                                                                                                                                                                                                                                                                                                                                                                                                                                                                                                                                                                                 |  |
| Population by Age                                                                                                                                                                                                                                                                                                                                                                                                                                                               | Number   | Percent                                                                                                                      | Number   | Percent                                                                                   | Number   | Percent                                                                                                                                                                                                                                                                                                                                                                                                                                                                                                                                                                                                                                                                                             |  |
| 0 - 4                                                                                                                                                                                                                                                                                                                                                                                                                                                                           | 11,439   | 7.4%                                                                                                                         | 10,778   | 6.9%                                                                                      | 10,626   | 6.8%                                                                                                                                                                                                                                                                                                                                                                                                                                                                                                                                                                                                                                                                                                |  |
| 5 - 9                                                                                                                                                                                                                                                                                                                                                                                                                                                                           | 10,915   | 7.0%                                                                                                                         | 10,579   | 6.8%                                                                                      | 10,078   | 6.5%                                                                                                                                                                                                                                                                                                                                                                                                                                                                                                                                                                                                                                                                                                |  |
| 10 - 14                                                                                                                                                                                                                                                                                                                                                                                                                                                                         | 10,812   | 7.0%                                                                                                                         | 10,591   | 6.8%                                                                                      | 10,316   | 6.6%                                                                                                                                                                                                                                                                                                                                                                                                                                                                                                                                                                                                                                                                                                |  |
| 15 - 19                                                                                                                                                                                                                                                                                                                                                                                                                                                                         | 11,749   | 7.6%                                                                                                                         | 11,097   | 7.1%                                                                                      | 10,781   | 6.9%                                                                                                                                                                                                                                                                                                                                                                                                                                                                                                                                                                                                                                                                                                |  |
| 20 - 24                                                                                                                                                                                                                                                                                                                                                                                                                                                                         | 11,524   | 7.4%                                                                                                                         | 11,485   | 7.4%                                                                                      | 10,799   | 7.0%                                                                                                                                                                                                                                                                                                                                                                                                                                                                                                                                                                                                                                                                                                |  |
| 25 - 34                                                                                                                                                                                                                                                                                                                                                                                                                                                                         | 20,158   | 13.0%                                                                                                                        | 20,680   | 13.3%                                                                                     | 20,349   | 13.1%                                                                                                                                                                                                                                                                                                                                                                                                                                                                                                                                                                                                                                                                                               |  |
| 35 - 44                                                                                                                                                                                                                                                                                                                                                                                                                                                                         | 19,020   | 12.2%                                                                                                                        | 18,730   | 12.0%                                                                                     | 19,272   | 12.4%                                                                                                                                                                                                                                                                                                                                                                                                                                                                                                                                                                                                                                                                                               |  |
| 45 - 54                                                                                                                                                                                                                                                                                                                                                                                                                                                                         | 21,618   | 13.9%                                                                                                                        | 19,293   | 12.4%                                                                                     | 18,079   | 11.6%                                                                                                                                                                                                                                                                                                                                                                                                                                                                                                                                                                                                                                                                                               |  |
| 55 - 64                                                                                                                                                                                                                                                                                                                                                                                                                                                                         | 18,430   | 11.9%                                                                                                                        | 19,687   | 12.6%                                                                                     | 18,942   | 12.2%                                                                                                                                                                                                                                                                                                                                                                                                                                                                                                                                                                                                                                                                                               |  |
| 65 - 74                                                                                                                                                                                                                                                                                                                                                                                                                                                                         | 10,447   | 6.7%                                                                                                                         | 13,364   | 8.6%                                                                                      | 15,485   | 10.0%                                                                                                                                                                                                                                                                                                                                                                                                                                                                                                                                                                                                                                                                                               |  |
| 75 - 84                                                                                                                                                                                                                                                                                                                                                                                                                                                                         | 6,600    | 4.2%                                                                                                                         | 6,750    | 4.3%                                                                                      | 7,662    | 4.9%                                                                                                                                                                                                                                                                                                                                                                                                                                                                                                                                                                                                                                                                                                |  |
| 85+                                                                                                                                                                                                                                                                                                                                                                                                                                                                             | 2,621    | 1.7%                                                                                                                         | 2,916    | 1.9%                                                                                      | 2,980    | 1.9%                                                                                                                                                                                                                                                                                                                                                                                                                                                                                                                                                                                                                                                                                                |  |
|                                                                                                                                                                                                                                                                                                                                                                                                                                                                                 | Census 2 | .010                                                                                                                         | 20       | 16                                                                                        | 20       | )21                                                                                                                                                                                                                                                                                                                                                                                                                                                                                                                                                                                                                                                                                                 |  |
| Race and Ethnicity                                                                                                                                                                                                                                                                                                                                                                                                                                                              | Number   | Percent                                                                                                                      | Number   | Percent                                                                                   | Number   | Percent                                                                                                                                                                                                                                                                                                                                                                                                                                                                                                                                                                                                                                                                                             |  |
| White Alone                                                                                                                                                                                                                                                                                                                                                                                                                                                                     | 67,130   | 43.2%                                                                                                                        | 63,151   | 40.5%                                                                                     | 59,268   | 38.1%                                                                                                                                                                                                                                                                                                                                                                                                                                                                                                                                                                                                                                                                                               |  |
| Black Alone                                                                                                                                                                                                                                                                                                                                                                                                                                                                     | 80,976   | 52.1%                                                                                                                        | 84,338   | 54.1%                                                                                     | 86,440   | 55.6%                                                                                                                                                                                                                                                                                                                                                                                                                                                                                                                                                                                                                                                                                               |  |
| American Indian Alone                                                                                                                                                                                                                                                                                                                                                                                                                                                           | 332      | 0.2%                                                                                                                         | 340      | 0.2%                                                                                      | 356      | 0.2%                                                                                                                                                                                                                                                                                                                                                                                                                                                                                                                                                                                                                                                                                                |  |
| Asian Alone                                                                                                                                                                                                                                                                                                                                                                                                                                                                     | 2,531    | 1.6%                                                                                                                         | 3,050    | 2.0%                                                                                      | 3,534    | 2.3%                                                                                                                                                                                                                                                                                                                                                                                                                                                                                                                                                                                                                                                                                                |  |
| Pacific Islander Alone                                                                                                                                                                                                                                                                                                                                                                                                                                                          | 120      | 0.1%                                                                                                                         | 128      | 0.1%                                                                                      | 140      | 0.1%                                                                                                                                                                                                                                                                                                                                                                                                                                                                                                                                                                                                                                                                                                |  |
| Some Other Race Alone                                                                                                                                                                                                                                                                                                                                                                                                                                                           | 2,012    | 1.3%                                                                                                                         | 2,364    | 1.5%                                                                                      | 2,675    | 1.7%                                                                                                                                                                                                                                                                                                                                                                                                                                                                                                                                                                                                                                                                                                |  |
| Two or More Races                                                                                                                                                                                                                                                                                                                                                                                                                                                               | 2,232    | 1.4%                                                                                                                         | 2,580    | 1.7%                                                                                      | 2,958    | 1.9%                                                                                                                                                                                                                                                                                                                                                                                                                                                                                                                                                                                                                                                                                                |  |
| Hispanic Origin (Any Race)                                                                                                                                                                                                                                                                                                                                                                                                                                                      | 4,386    | 2 904                                                                                                                        | 5,246    | 3.4%                                                                                      | 6 074    |                                                                                                                                                                                                                                                                                                                                                                                                                                                                                                                                                                                                                                                                                                     |  |
| Data Note: Income is expressed in current dollars.                                                                                                                                                                                                                                                                                                                                                                                                                              |          | 2.8%                                                                                                                         | 5,240    | 5.470                                                                                     | 6,074    | 3.9%                                                                                                                                                                                                                                                                                                                                                                                                                                                                                                                                                                                                                                                                                                |  |

## Demographic and Income Profile

Macon-Bibb County, GA Macon-Bibb County, GA (1349008) Geography: Place

Prepared by Esri

2016 Population by Race

2016 Percent Hispanic Origin: 3.4%