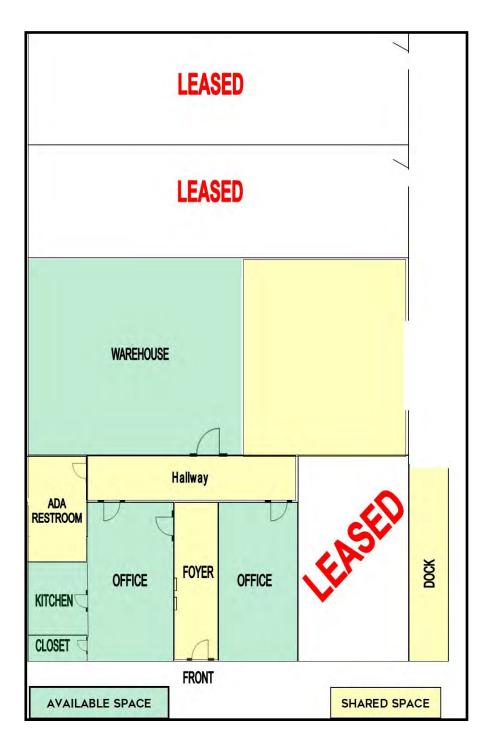

#### **BUILDING INFORMATION**

2,100± SF Warehouse / Office

- 1,300± SF Warehouse
  - Personnel door
- 800± SF Office
  - Two (2) private offices
  - Break/kitchen area
  - Two (2) storage rooms
  - ADA restroom

Ceiling Height:

• 12.5'± Side
• 12.5'± Center

Truck Loading: • 12' X 14' Drive-in roll up door

Shared loading dock

Parking: Shared Parking Lot

Alarm: Monitored alarm system

<sup>©2024</sup> Coldwell Banker Real Estate LLC, dba Coldwell Banker Commercial Eberhardt & Barry. All rights reserved. Coldwell Banker Commercial® and the Coldwell Banker Commercial logo are registered service marks owned by Coldwell Banker Real Estate LLC. Coldwell Banker Real Estate LLC, dba Coldwell Banker Commercial Affiliates fully supports the principles of the Fair Housing Act and the Equal Opportunity Act. Each office is independently owned and operated. The information provided herein is deemed reliable, but it is not guaranteed to be accurate or complete, and it should not be relied upon as such. The information herein should be independently verified before any person enters into a transaction based upon it.