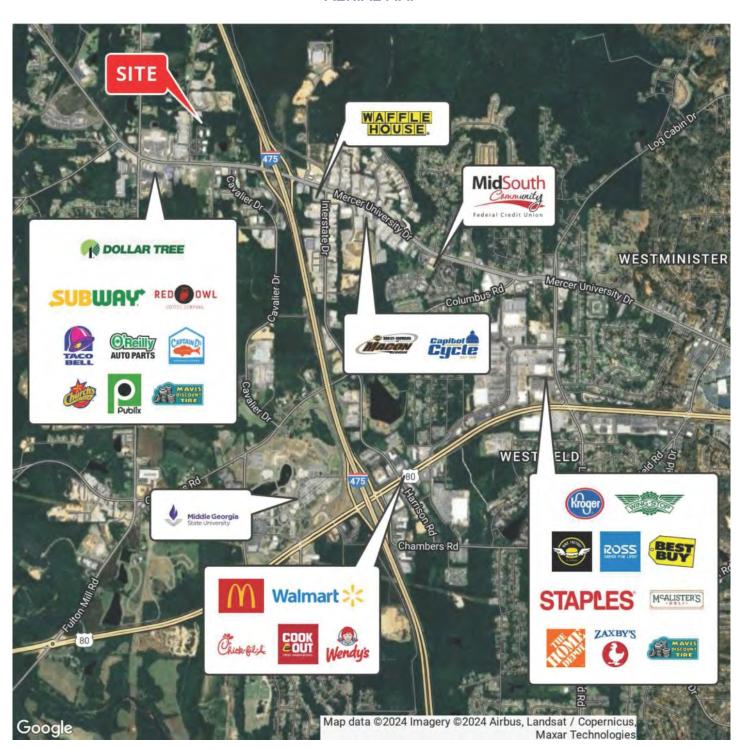

#### **LOCATION OVERVIEW**

- Located in West Macon; one block east of Interstate 475
- Convenient to restaurants, financial institutions and shopping
- Four miles from Interstate 75
- · Seven miles from Interstate 16
- · Zoned C4

#### **AERIAL MAP**