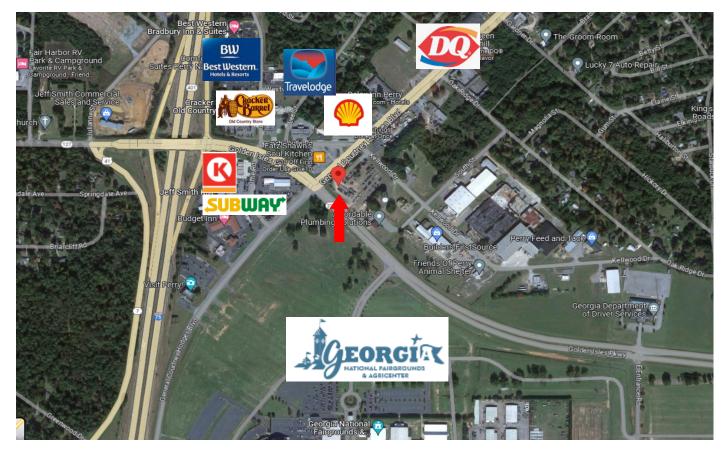

## **MAPS**

# **PROPERTY OVERVIEW**

200 Gen Courtney Hodges Blvd Perry, GA 31069

| LOT<br>INFORMATION:             | <ul> <li>3.12± acres</li> <li>500± ft from the main entrance of Georgia National Fairgrounds</li> </ul>                                                                                   |
|---------------------------------|-------------------------------------------------------------------------------------------------------------------------------------------------------------------------------------------|
| LOCATION:                       | 1,000± ft to I-75 1.4 miles to Perry Pkwy                                                                                                                                                 |
| AVERAGE DAILY<br>TRAFFIC COUNT: | Gen Courtney Hodges Blvd - 8,580 VPD<br>Hwy 224 - 13,100 VPD<br>I-75 - 68,700 VPD                                                                                                         |
| LAND:                           | 3.12 acres                                                                                                                                                                                |
| ZONED:                          | C-3                                                                                                                                                                                       |
| UTILITIES:                      | All public utilities available to site                                                                                                                                                    |
| NEIGHBORS:                      | Cracker Barrell, Waffle House, Chevron, Flash Foods, Jeff Smith Kia, Subway, Relax Inn Perry, Travelodge by Wyndham Perry, Dairy Queen, Georgia National Fairgrounds, Circle K, and more! |