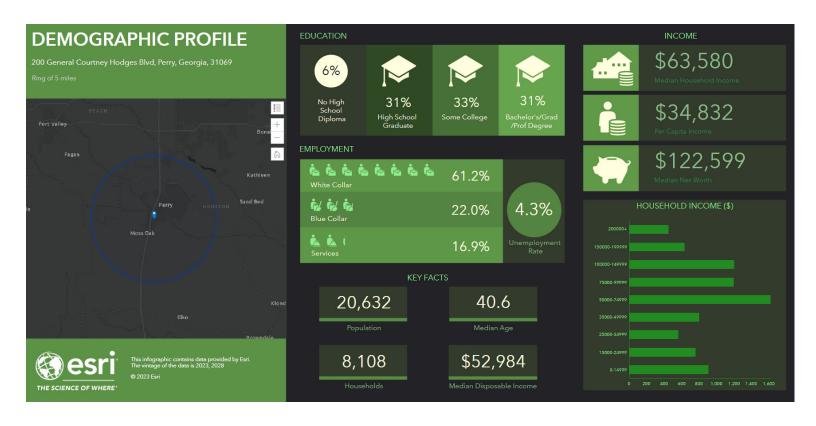

|
| UTILITIES:                      | All public utilities available to site                                                                                                                                                    |
| NEIGHBORS:                      | Cracker Barrell, Waffle House, Chevron, Flash Foods, Jeff Smith Kia, Subway, Relax Inn Perry, Travelodge by Wyndham Perry, Dairy Queen, Georgia National Fairgrounds, Circle K, and more! |

**CBCMACON.COM** 



# **PHOTOS**















## **MAPS**









### **DEMOGRAPHICS - 1 Mile**







### **DEMOGRAPHICS - 3 Mile**





### **DEMOGRAPHICS - 5 Mile**