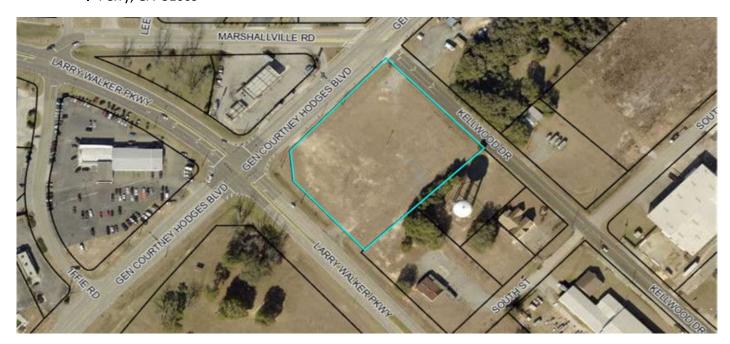

## **MAPS**

# **PROPERTY OVERVIEW**

200 Gen Courtney Hodges Blvd Perry, GA 31069

| LOT<br>INFORMATION:             | <ul> <li>3.12± acres</li> <li>500± ft from the main entrance of Georgia National Fairgrounds</li> </ul>                                                                                   |
|---------------------------------|-------------------------------------------------------------------------------------------------------------------------------------------------------------------------------------------|
| LOCATION:                       | 1,000± ft to I-75 1.4 miles to Perry Pkwy                                                                                                                                                 |
| AVERAGE DAILY<br>TRAFFIC COUNT: | Gen Courtney Hodges Blvd - 8,580 VPD<br>Hwy 224 - 13,100 VPD<br>I-75 - 68,700 VPD                                                                                                         |
| LAND:                           | 3.12 acres                                                                                                                                                                                |
| ZONED:                          | C-3                                                                                                                                                                                       |
| UTILITIES:                      | All public utilities available to site                                                                                                                                                    |
| NEIGHBORS:                      | Cracker Barrell, Waffle House, Chevron, Flash Foods, Jeff Smith Kia, Subway, Relax Inn Perry, Travelodge by Wyndham Perry, Dairy Queen, Georgia National Fairgrounds, Circle K, and more! |