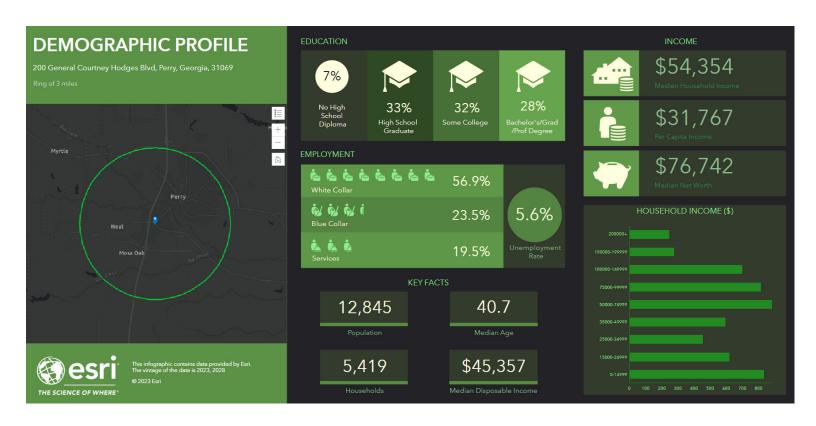

| C-3                                                                                                                                                                                       |
| UTILITIES:                      | All public utilities available to site                                                                                                                                                    |
| NEIGHBORS:                      | Cracker Barrell, Waffle House, Chevron, Flash Foods, Jeff Smith Kia, Subway, Relax Inn Perry, Travelodge by Wyndham Perry, Dairy Queen, Georgia National Fairgrounds, Circle K, and more! |

**CBCMACON.COM** 



# **PHOTOS**















## **MAPS**









### **DEMOGRAPHICS - 1 Mile**







### **DEMOGRAPHICS - 3 Mile**





### **DEMOGRAPHICS - 5 Mile**