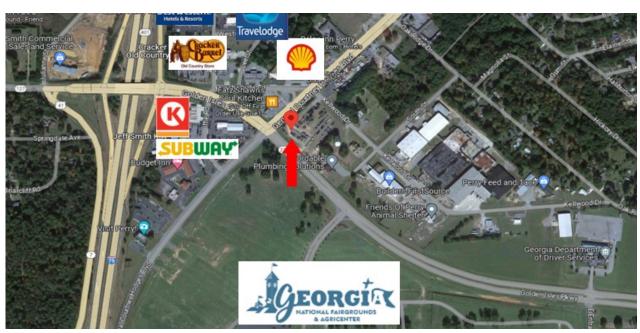

## **MAPS**

# **PROPERTY OVERVIEW**

200 Gen Courtney Hodges Blvd Perry, GA 31069

| LOT<br>INFORMATION:             | <ul> <li>3.12± acres</li> <li>500± ft from the main entrance of Georgia National Fairgrounds</li> </ul>                                                                                   |
|---------------------------------|-------------------------------------------------------------------------------------------------------------------------------------------------------------------------------------------|
| LOCATION:                       | 1,000± ft to I-75 1.4 miles to Perry Pkwy                                                                                                                                                 |
| AVERAGE DAILY<br>TRAFFIC COUNT: | Gen Courtney Hodges Blvd - 8,580 VPD<br>Hwy 224 - 13,100 VPD<br>I-75 - 68,700 VPD                                                                                                         |
| LAND:                           | 3.12 acres                                                                                                                                                                                |
| ZONED:                          | C-3                                                                                                                                                                                       |
| UTILITIES:                      | All public utilities available to site                                                                                                                                                    |
| NEIGHBORS:                      | Cracker Barrell, Waffle House, Chevron, Flash Foods, Jeff Smith Kia, Subway, Relax Inn Perry, Travelodge by Wyndham Perry, Dairy Queen, Georgia National Fairgrounds, Circle K, and more! |