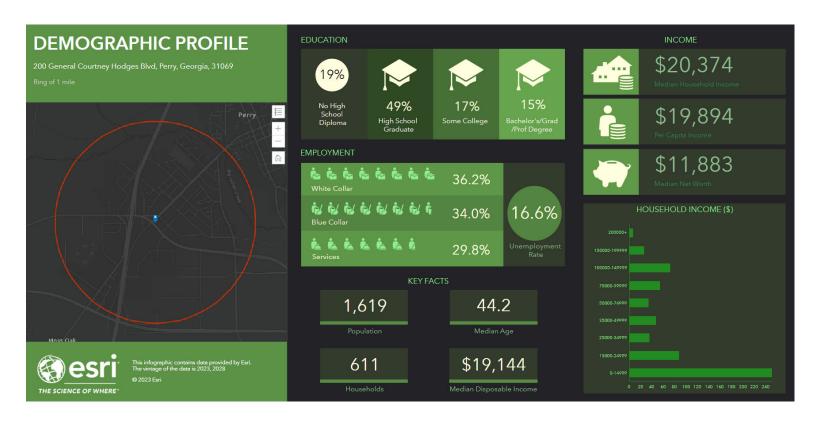

|
| ZONED:                          | C-3                                                                                                                                                                                       |
| UTILITIES:                      | All public utilities available to site                                                                                                                                                    |
| NEIGHBORS:                      | Cracker Barrell, Waffle House, Chevron, Flash Foods, Jeff Smith Kia, Subway, Relax Inn Perry, Travelodge by Wyndham Perry, Dairy Queen, Georgia National Fairgrounds, Circle K, and more! |

**CBCMACON.COM** 



# **PHOTOS**















## **MAPS**









### **DEMOGRAPHICS - 1 Mile**







### **DEMOGRAPHICS - 3 Mile**





### **DEMOGRAPHICS - 5 Mile**