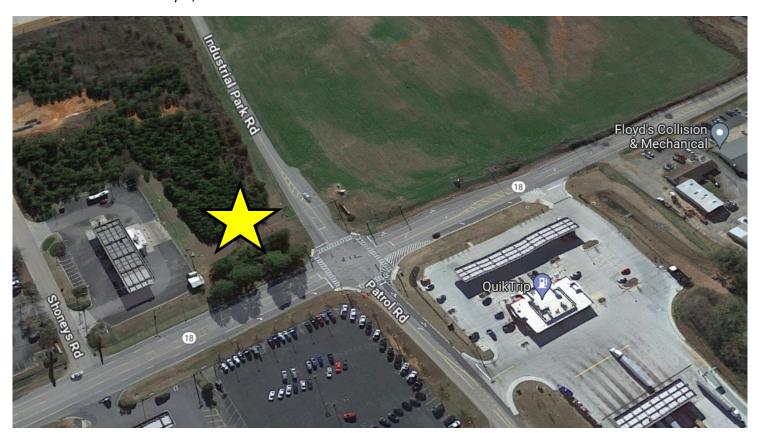

|
| UTILITIES:                      | All utilities available to site.                                                                                                                                 |
| NEIGHBORS:                      | QuikTrip, Chick-fil-A (coming August 2024), Shell, Shoney's, Hutchinson Ford Dealer, Circle K, Swint's Candy Company, Hamlin Hills Farm Comfort Suites and more! |
| SALES PRICE: \$1,500,000        |                                                                                                                                                                  |



### **PHOTOS**

Harold G. Clarke Pkwy / Hwy 18 Forsyth, GA 31029









#### **MAPS**

Harold G. Clarke Pkwy / Hwy 18 Forsyth, GA 31029









#### **DEMOGRAPHICS - 5 Mile**

Harold G. Clarke Pkwy / Hwy 18 Forsyth, GA 31029

#### **KEY FACTS EDUCATION** 10,851 Population Median Age No High School \$59,881 Some College Diploma Bachelor's/Grad/Prof High School Average Median Household Graduate Income Household Size BUSINESS **EMPLOYMENT** 56% White Collar ले के के के व 30% Blue Collar 6,016 482 14% Total Businesses Total Employees Services 2023 Households By Income (Esri) INCOME The largest group: \$50,000 - \$74,999 (23.6%) The smallest group: \$200,000+ (4.6%)

\$134,433

Median Net Worth

Indicator A



<\$15,000 12.9% +2.9%

Diff

Value

Degree

Unemployment

Rate



\$31,926

Per Capita Income

\$59,881

Median Household

Income