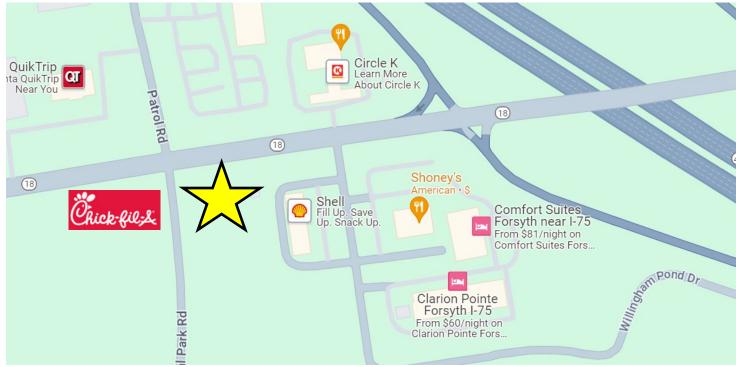

## **PROPERTY OVERVIEW**

Harold G. Clarke Pkwy / Hwy 18 Forsyth, GA 31029

| SITE:                           | 1.54± Aces Chick-fil-A being built directly beside lot (Set to open August 2024) Located at 4-way signalized intersection 0.3 miles from I-75                    |
|---------------------------------|------------------------------------------------------------------------------------------------------------------------------------------------------------------|
| AVERAGE DAILY<br>TRAFFIC COUNT: | ~5,000 VPD - Hwy 18<br>~7,000 VPD - Hwy 41S<br>~92,000 VPD - I-75                                                                                                |
| ZONED:                          | C-4                                                                                                                                                              |
| 2023 ESTIMATED PROPERTY TAXES:  | ~\$1,501.37                                                                                                                                                      |
| UTILITIES:                      | All utilities available to site.                                                                                                                                 |
| NEIGHBORS:                      | QuikTrip, Chick-fil-A (coming August 2024), Shell, Shoney's, Hutchinson Ford Dealer, Circle K, Swint's Candy Company, Hamlin Hills Farm Comfort Suites and more! |
| SALES PRICE: \$1,500,000        |                                                                                                                                                                  |

#### **MAPS**

Harold G. Clarke Pkwy / Hwy 18 Forsyth, GA 31029