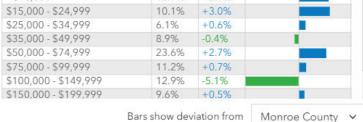

#### **KEY FACTS EDUCATION** 10,851 Population Median Age No High School \$59,881 Some College Diploma Bachelor's/Grad/Prof High School Average Median Household Graduate Income Household Size BUSINESS **EMPLOYMENT** 56% White Collar ले के के के व 30% Blue Collar 6,016 482 14% Total Businesses Total Employees Services 2023 Households By Income (Esri) INCOME The largest group: \$50,000 - \$74,999 (23.6%) The smallest group: \$200,000+ (4.6%)

\$134,433

Median Net Worth

Indicator A

<\$15,000 12.9% +2.9%

Diff

Value

Degree

Unemployment