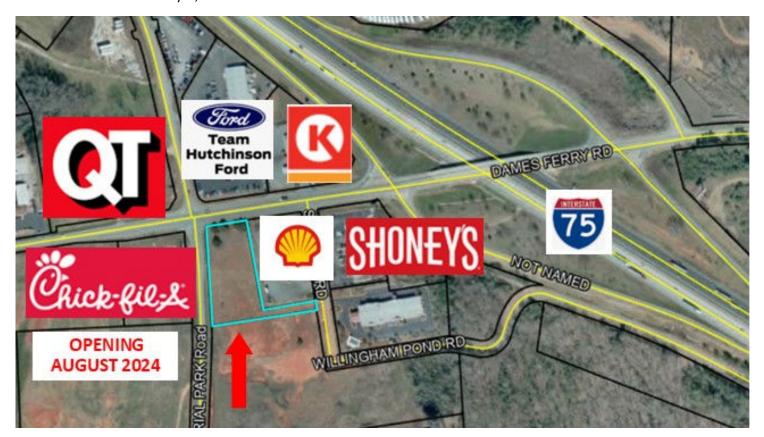

## **PROPERTY OVERVIEW**

Harold G. Clarke Pkwy / Hwy 18 Forsyth, GA 31029

| SITE:                           | 1.54± Aces Chick-fil-A being built directly beside lot (Set to open August 2024) Located at 4-way signalized intersection 0.3 miles from I-75                    |
|---------------------------------|------------------------------------------------------------------------------------------------------------------------------------------------------------------|
| AVERAGE DAILY<br>TRAFFIC COUNT: | ~5,000 VPD - Hwy 18<br>~7,000 VPD - Hwy 41S<br>~92,000 VPD - I-75                                                                                                |
| ZONED:                          | C-4                                                                                                                                                              |
| 2023 ESTIMATED PROPERTY TAXES:  | ~\$1,501.37                                                                                                                                                      |
| UTILITIES:                      | All utilities available to site.                                                                                                                                 |
| NEIGHBORS:                      | QuikTrip, Chick-fil-A (coming August 2024), Shell, Shoney's, Hutchinson Ford Dealer, Circle K, Swint's Candy Company, Hamlin Hills Farm Comfort Suites and more! |
| SALES PRICE: \$1,500,000        |                                                                                                                                                                  |