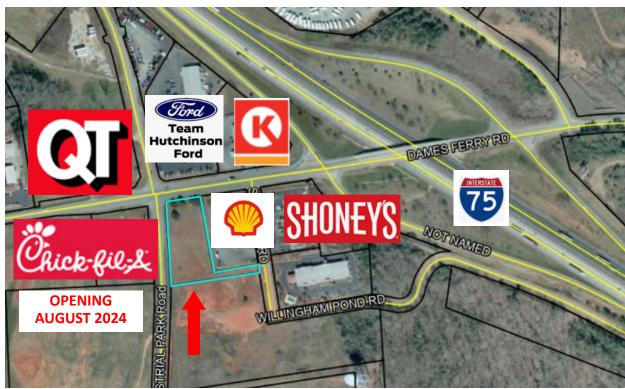

## **PROPERTY OVERVIEW**

Harold G. Clarke Pkwy / Hwy 18 Forsyth, GA 31029

| SITE:                           | 1.54± Aces Chick-fil-A being built directly beside lot (Set to open August 2024) Located at 4-way signalized intersection 0.3 miles from I-75                    |
|---------------------------------|------------------------------------------------------------------------------------------------------------------------------------------------------------------|
| AVERAGE DAILY<br>TRAFFIC COUNT: | ~5,000 VPD - Hwy 18<br>~7,000 VPD - Hwy 41S<br>~92,000 VPD - I-75                                                                                                |
| ZONED:                          | C-4                                                                                                                                                              |
| 2023 ESTIMATED PROPERTY TAXES:  | ~\$1,501.37                                                                                                                                                      |
| UTILITIES:                      | All utilities available to site.                                                                                                                                 |
| NEIGHBORS:                      | QuikTrip, Chick-fil-A (coming August 2024), Shell, Shoney's, Hutchinson Ford Dealer, Circle K, Swint's Candy Company, Hamlin Hills Farm Comfort Suites and more! |
| SALES PRICE: \$1,500,000        |                                                                                                                                                                  |