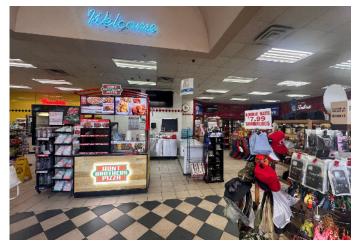

GAS STATION / C-STORE

### 12017 WATSON BLVD

Byron, GA

**SALE PRICE** \$2,400,000

### **OFFERING SUMMARY**

| \$2,400,000                                                                           |
|---------------------------------------------------------------------------------------|
| 7.5%                                                                                  |
| 1.25 Acres                                                                            |
| 7,476± SF                                                                             |
| C-3                                                                                   |
| ~28,400 Vehicles per Day on Watson Blvd and<br>~83,800 Vehicles per Day on I-75       |
| \$22,912.12                                                                           |
| ~100 ft. from I-75                                                                    |
| Current lease is 15 years w/ 14 years remaining -<br>\$15,000 / month NNN             |
| Left & right hand access with 2 curb cuts                                             |
| Tenant has considerable amount of personal assets he is using to guarantee the lease. |
|                                                                                       |