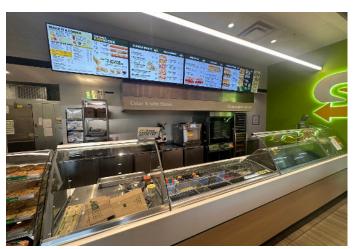

GAS STATION / C-STORE

### **OFFERING SUMMARY**

| \$2,400,000                                                                           |
|---------------------------------------------------------------------------------------|
| 7.5%                                                                                  |
| 1.25 Acres                                                                            |
| 7,476± SF                                                                             |
| C-3                                                                                   |
| ~28,400 Vehicles per Day on Watson Blvd and<br>~83,800 Vehicles per Day on I-75       |
| \$22,912.12                                                                           |
| ~100 ft. from I-75                                                                    |
| Current lease is 15 years w/ 14 years remaining -<br>\$15,000 / month NNN             |
| Left & right hand access with 2 curb cuts                                             |
| Tenant has considerable amount of personal assets he is using to guarantee the lease. |
|                                                                                       |