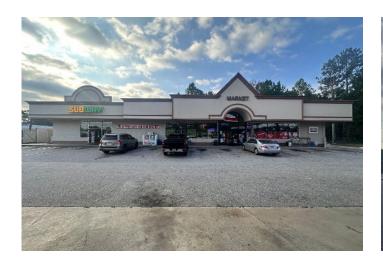

GAS STATION / C-STORE

### 12017 WATSON BLVD

Byron, GA

**SALE PRICE** \$2,400,000

### **OFFERING SUMMARY**

| \$2,400,000                                                                           |
|---------------------------------------------------------------------------------------|
| 7.5%                                                                                  |
| 1.25 Acres                                                                            |
| 7,476± SF                                                                             |
| C-3                                                                                   |
| ~28,400 Vehicles per Day on Watson Blvd and<br>~83,800 Vehicles per Day on I-75       |
| \$22,912.12                                                                           |
| ~100 ft. from I-75                                                                    |
| Current lease is 15 years w/ 14 years remaining -<br>\$15,000 / month NNN             |
| Left & right hand access with 2 curb cuts                                             |
| Tenant has considerable amount of personal assets he is using to guarantee the lease. |
|                                                                                       |