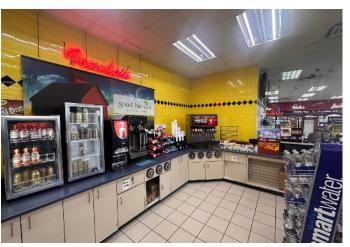

GAS STATION / C-STORE

### **OFFERING SUMMARY**

| \$2,400,000                                                                           |
|---------------------------------------------------------------------------------------|
| 7.5%                                                                                  |
| 1.25 Acres                                                                            |
| 7,476± SF                                                                             |
| C-3                                                                                   |
| ~28,400 Vehicles per Day on Watson Blvd and<br>~83,800 Vehicles per Day on I-75       |
| \$22,912.12                                                                           |
| ~100 ft. from I-75                                                                    |
| Current lease is 15 years w/ 14 years remaining -<br>\$15,000 / month NNN             |
| Left & right hand access with 2 curb cuts                                             |
| Tenant has considerable amount of personal assets he is using to guarantee the lease. |
|                                                                                       |