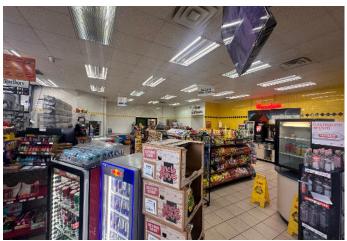

GAS STATION / C-STORE

### 12017 WATSON BLVD

Byron, GA

**SALE PRICE** \$2,400,000

### **OFFERING SUMMARY**

| \$2,400,000                                                                           |
|---------------------------------------------------------------------------------------|
| 7.5%                                                                                  |
| 1.25 Acres                                                                            |
| 7,476± SF                                                                             |
| C-3                                                                                   |
| ~28,400 Vehicles per Day on Watson Blvd and<br>~83,800 Vehicles per Day on I-75       |
| \$22,912.12                                                                           |
| ~100 ft. from I-75                                                                    |
| Current lease is 15 years w/ 14 years remaining -<br>\$15,000 / month NNN             |
| Left & right hand access with 2 curb cuts                                             |
| Tenant has considerable amount of personal assets he is using to guarantee the lease. |
|                                                                                       |