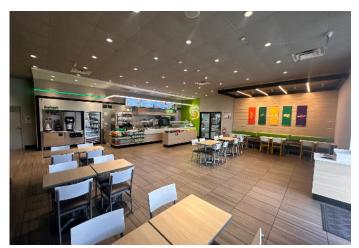

GAS STATION / C-STORE

### **OFFERING SUMMARY**

| \$2,400,000                                                                           |
|---------------------------------------------------------------------------------------|
| 7.5%                                                                                  |
| 1.25 Acres                                                                            |
| 7,476± SF                                                                             |
| C-3                                                                                   |
| ~28,400 Vehicles per Day on Watson Blvd and<br>~83,800 Vehicles per Day on I-75       |
| \$22,912.12                                                                           |
| ~100 ft. from I-75                                                                    |
| Current lease is 15 years w/ 14 years remaining -<br>\$15,000 / month NNN             |
| Left & right hand access with 2 curb cuts                                             |
| Tenant has considerable amount of personal assets he is using to guarantee the lease. |
|                                                                                       |