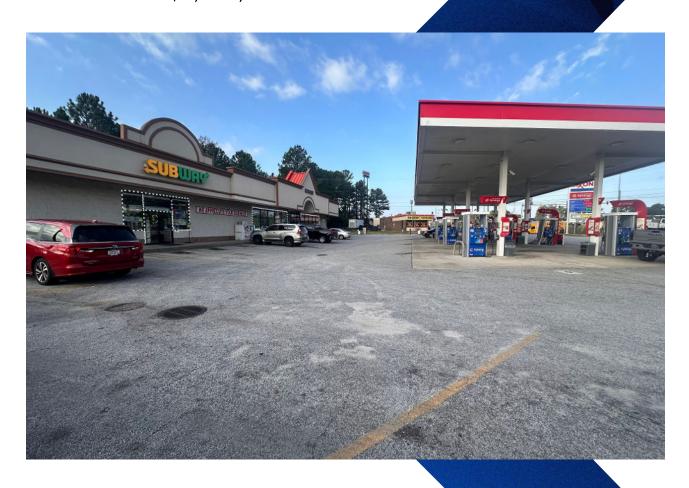

GAS STATION / C-STORE

### 12017 WATSON BLVD

Byron, GA

**SALE PRICE** \$2,400,000

### **OFFERING SUMMARY**

| \$2,400,000                                                                           |
|---------------------------------------------------------------------------------------|
| 7.5%                                                                                  |
| 1.25 Acres                                                                            |
| 7,476± SF                                                                             |
| C-3                                                                                   |
| ~28,400 Vehicles per Day on Watson Blvd and<br>~83,800 Vehicles per Day on I-75       |
| \$22,912.12                                                                           |
| ~100 ft. from I-75                                                                    |
| Current lease is 15 years w/ 14 years remaining -<br>\$15,000 / month NNN             |
| Left & right hand access with 2 curb cuts                                             |
| Tenant has considerable amount of personal assets he is using to guarantee the lease. |
|                                                                                       |