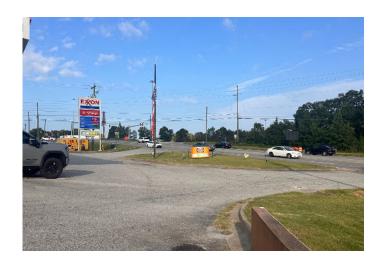

### **OFFERING SUMMARY**

| \$2,400,000                                                                           |
|---------------------------------------------------------------------------------------|
| 7.5%                                                                                  |
| 1.25 Acres                                                                            |
| 7,476± SF                                                                             |
| C-3                                                                                   |
| ~28,400 Vehicles per Day on Watson Blvd and<br>~83,800 Vehicles per Day on I-75       |
| \$22,912.12                                                                           |
| ~100 ft. from I-75                                                                    |
| Current lease is 15 years w/ 14 years remaining -<br>\$15,000 / month NNN             |
| Left & right hand access with 2 curb cuts                                             |
| Tenant has considerable amount of personal assets he is using to guarantee the lease. |
|                                                                                       |