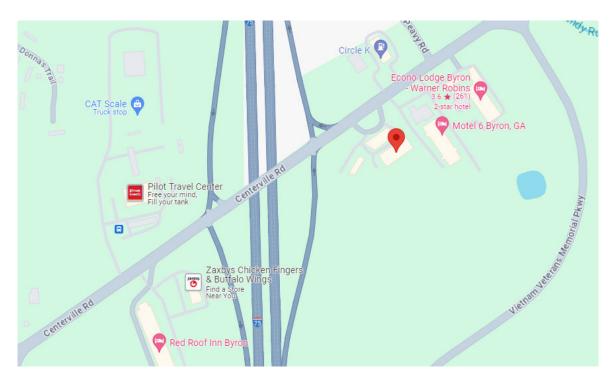

### 12017 WATSON BLVD

Byron, GA

**SALE PRICE** \$2,400,000

### **OFFERING SUMMARY**

| \$2,400,000                                                                           |
|---------------------------------------------------------------------------------------|
| 7.5%                                                                                  |
| 1.25 Acres                                                                            |
| 7,476± SF                                                                             |
| C-3                                                                                   |
| ~28,400 Vehicles per Day on Watson Blvd and<br>~83,800 Vehicles per Day on I-75       |
| \$22,912.12                                                                           |
| ~100 ft. from I-75                                                                    |
| Current lease is 15 years w/ 14 years remaining -<br>\$15,000 / month NNN             |
| Left & right hand access with 2 curb cuts                                             |
| Tenant has considerable amount of personal assets he is using to guarantee the lease. |
|                                                                                       |