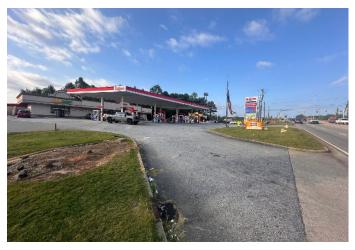

### **OFFERING SUMMARY**

| \$2,400,000                                                                           |
|---------------------------------------------------------------------------------------|
| 7.5%                                                                                  |
| 1.25 Acres                                                                            |
| 7,476± SF                                                                             |
| C-3                                                                                   |
| ~28,400 Vehicles per Day on Watson Blvd and<br>~83,800 Vehicles per Day on I-75       |
| \$22,912.12                                                                           |
| ~100 ft. from I-75                                                                    |
| Current lease is 15 years w/ 14 years remaining -<br>\$15,000 / month NNN             |
| Left & right hand access with 2 curb cuts                                             |
| Tenant has considerable amount of personal assets he is using to guarantee the lease. |
|                                                                                       |