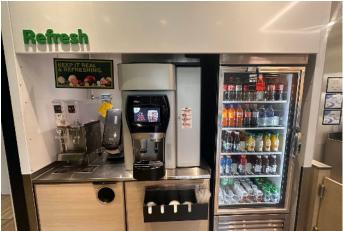

GAS STATION / C-STORE

### **OFFERING SUMMARY**

| \$2,400,000                                                                           |
|---------------------------------------------------------------------------------------|
| 7.5%                                                                                  |
| 1.25 Acres                                                                            |
| 7,476± SF                                                                             |
| C-3                                                                                   |
| ~28,400 Vehicles per Day on Watson Blvd and<br>~83,800 Vehicles per Day on I-75       |
| \$22,912.12                                                                           |
| ~100 ft. from I-75                                                                    |
| Current lease is 15 years w/ 14 years remaining -<br>\$15,000 / month NNN             |
| Left & right hand access with 2 curb cuts                                             |
| Tenant has considerable amount of personal assets he is using to guarantee the lease. |
|                                                                                       |