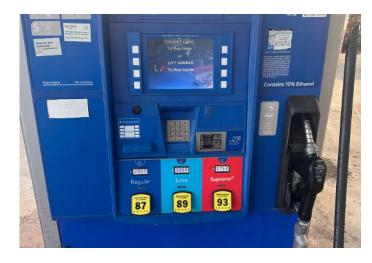

### **OFFERING SUMMARY**

| \$2,400,000                                                                           |
|---------------------------------------------------------------------------------------|
| 7.5%                                                                                  |
| 1.25 Acres                                                                            |
| 7,476± SF                                                                             |
| C-3                                                                                   |
| ~28,400 Vehicles per Day on Watson Blvd and<br>~83,800 Vehicles per Day on I-75       |
| \$22,912.12                                                                           |
| ~100 ft. from I-75                                                                    |
| Current lease is 15 years w/ 14 years remaining -<br>\$15,000 / month NNN             |
| Left & right hand access with 2 curb cuts                                             |
| Tenant has considerable amount of personal assets he is using to guarantee the lease. |
|                                                                                       |