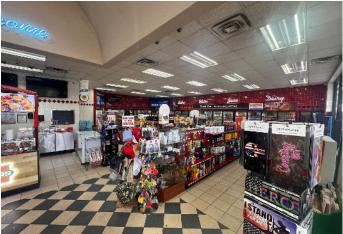

GAS STATION / C-STORE

### 12017 WATSON BLVD

Byron, GA

**SALE PRICE** \$2,400,000

### **OFFERING SUMMARY**

| \$2,400,000                                                                           |
|---------------------------------------------------------------------------------------|
| 7.5%                                                                                  |
| 1.25 Acres                                                                            |
| 7,476± SF                                                                             |
| C-3                                                                                   |
| ~28,400 Vehicles per Day on Watson Blvd and<br>~83,800 Vehicles per Day on I-75       |
| \$22,912.12                                                                           |
| ~100 ft. from I-75                                                                    |
| Current lease is 15 years w/ 14 years remaining -<br>\$15,000 / month NNN             |
| Left & right hand access with 2 curb cuts                                             |
| Tenant has considerable amount of personal assets he is using to guarantee the lease. |
|                                                                                       |