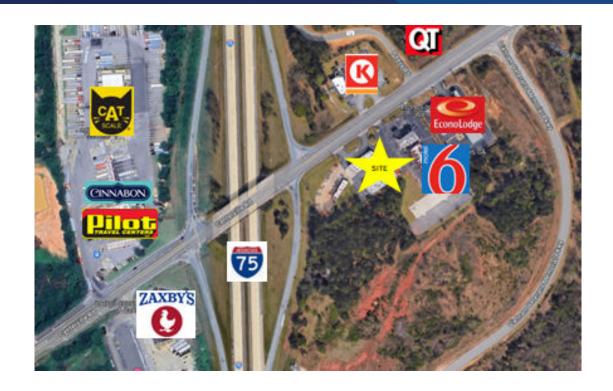

### **OFFERING SUMMARY**

| \$2,400,000                                                                           |
|---------------------------------------------------------------------------------------|
| 7.5%                                                                                  |
| 1.25 Acres                                                                            |
| 7,476± SF                                                                             |
| C-3                                                                                   |
| ~28,400 Vehicles per Day on Watson Blvd and<br>~83,800 Vehicles per Day on I-75       |
| \$22,912.12                                                                           |
| ~100 ft. from I-75                                                                    |
| Current lease is 15 years w/ 14 years remaining -<br>\$15,000 / month NNN             |
| Left & right hand access with 2 curb cuts                                             |
| Tenant has considerable amount of personal assets he is using to guarantee the lease. |
|                                                                                       |