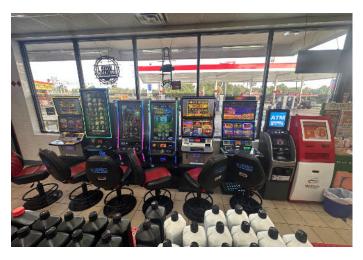

GAS STATION / C-STORE

### 12017 WATSON BLVD

Byron, GA

**SALE PRICE** \$2,400,000

### **OFFERING SUMMARY**

| \$2,400,000                                                                           |
|---------------------------------------------------------------------------------------|
| 7.5%                                                                                  |
| 1.25 Acres                                                                            |
| 7,476± SF                                                                             |
| C-3                                                                                   |
| ~28,400 Vehicles per Day on Watson Blvd and<br>~83,800 Vehicles per Day on I-75       |
| \$22,912.12                                                                           |
| ~100 ft. from I-75                                                                    |
| Current lease is 15 years w/ 14 years remaining -<br>\$15,000 / month NNN             |
| Left & right hand access with 2 curb cuts                                             |
| Tenant has considerable amount of personal assets he is using to guarantee the lease. |
|                                                                                       |