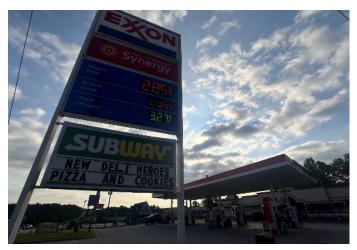

GAS STATION / C-STORE

### 12017 WATSON BLVD

Byron, GA

**SALE PRICE** \$2,400,000

### **OFFERING SUMMARY**

| \$2,400,000                                                                           |
|---------------------------------------------------------------------------------------|
| 7.5%                                                                                  |
| 1.25 Acres                                                                            |
| 7,476± SF                                                                             |
| C-3                                                                                   |
| ~28,400 Vehicles per Day on Watson Blvd and<br>~83,800 Vehicles per Day on I-75       |
| \$22,912.12                                                                           |
| ~100 ft. from I-75                                                                    |
| Current lease is 15 years w/ 14 years remaining -<br>\$15,000 / month NNN             |
| Left & right hand access with 2 curb cuts                                             |
| Tenant has considerable amount of personal assets he is using to guarantee the lease. |
|                                                                                       |