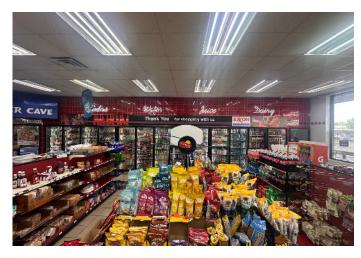

GAS STATION / C-STORE

### 12017 WATSON BLVD

Byron, GA

**SALE PRICE** \$2,400,000

### **OFFERING SUMMARY**

| \$2,400,000                                                                           |
|---------------------------------------------------------------------------------------|
| 7.5%                                                                                  |
| 1.25 Acres                                                                            |
| 7,476± SF                                                                             |
| C-3                                                                                   |
| ~28,400 Vehicles per Day on Watson Blvd and<br>~83,800 Vehicles per Day on I-75       |
| \$22,912.12                                                                           |
| ~100 ft. from I-75                                                                    |
| Current lease is 15 years w/ 14 years remaining -<br>\$15,000 / month NNN             |
| Left & right hand access with 2 curb cuts                                             |
| Tenant has considerable amount of personal assets he is using to guarantee the lease. |
|                                                                                       |