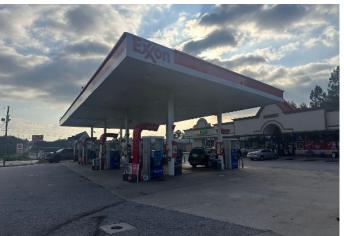

GAS STATION / C-STORE

### 12017 WATSON BLVD

Byron, GA

**SALE PRICE** \$2,400,000

### **OFFERING SUMMARY**

| \$2,400,000                                                                           |
|---------------------------------------------------------------------------------------|
| 7.5%                                                                                  |
| 1.25 Acres                                                                            |
| 7,476± SF                                                                             |
| C-3                                                                                   |
| ~28,400 Vehicles per Day on Watson Blvd and<br>~83,800 Vehicles per Day on I-75       |
| \$22,912.12                                                                           |
| ~100 ft. from I-75                                                                    |
| Current lease is 15 years w/ 14 years remaining -<br>\$15,000 / month NNN             |
| Left & right hand access with 2 curb cuts                                             |
| Tenant has considerable amount of personal assets he is using to guarantee the lease. |
|                                                                                       |