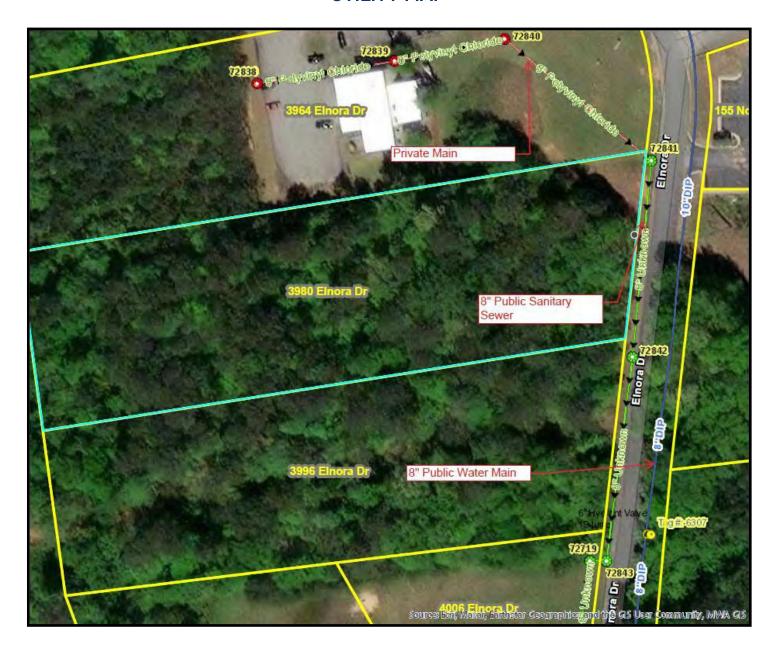

Coldwell Banker. All Rights Reserved. Coldwell Banker Commercial® and the Coldwell Banker Commercial logo are trademarks of Coldwell Banker Real Estate LLC. The Coldwell Banker® System is comprised of company owned offices which are owned by a subsidiary of Anywhere Advisors LLC and franchised offices which are independently owned and operated. The Coldwell Banker System fully supports the principles of the Equal Opportunity Act. The property information herein is derived from various sources that may include, but not be limited to, county records and may include approximations. Although the information is believed to be accurate, it is not warranted and you should not rely upon it without personal verification.

3980 ELNORA DRIVE, MACON, BIBB COUNTY, GEORGIA 31210

#### **UTILITY MAP**







# SALE

### **PROFESSIONAL OFFICE SITE**

3980 ELNORA DRIVE, MACON, BIBB COUNTY, GEORGIA 31210





**STEPHANIE FOLSOM, CCIM** 478.361.8259 CELL STEPHANIE@CBCGEORGIA.COM CBCMACON.COM