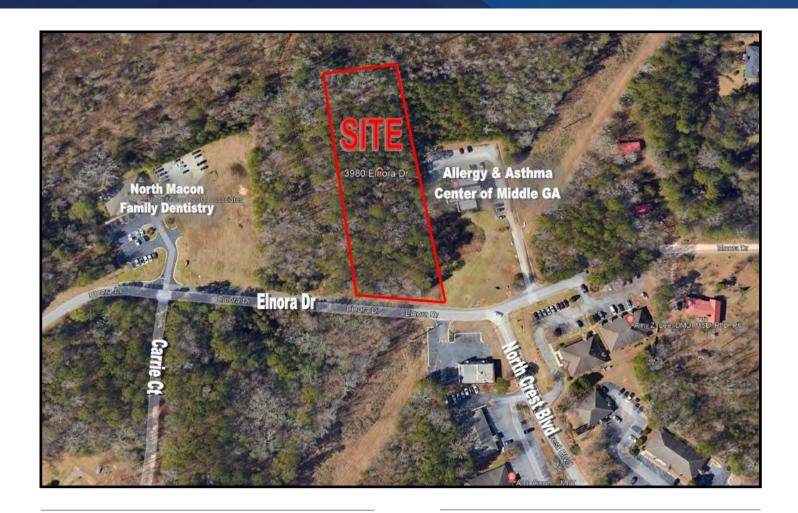

### PROFESSIONAL OFFICE SITE

3980 ELNORA DRIVE, MACON, BIBB COUNTY, GEORGIA 31210

#### PROPERTY OVERVIEW

| Site       | 2.3± Acre Development Site     |
|------------|--------------------------------|
| Frontage   | 178'±                          |
| Depth      | 560' - 600'±                   |
| Topography | Road grade; wooded             |
| Utilities  | All public utilities available |
| Zoned      | Agricultural                   |

3980 ELNORA DRIVE, MACON, BIBB COUNTY, GEORGIA 31210