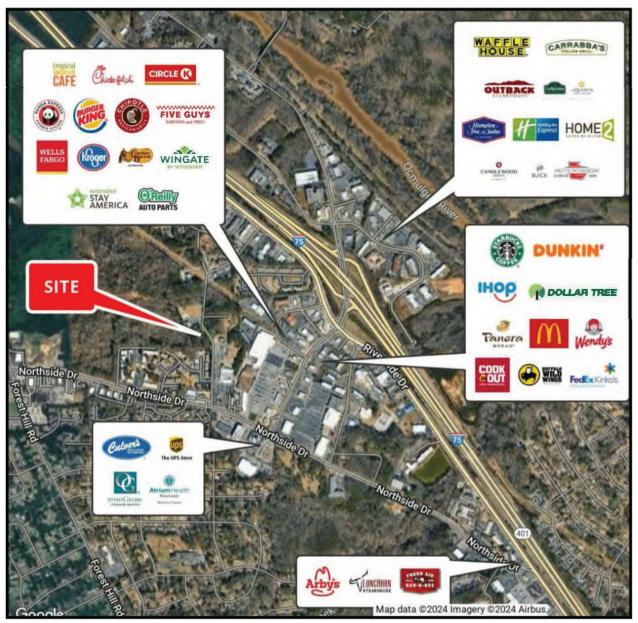

#### LOCATION OVERVIEW

- Located in North Macon less than 1/2 mile from Interstate 75, Exit 169
- · Access via Riverside Drive or Northside Drive
- Convenient to restaurants, lodging, shopping and financial institutions
- 6 Miles from Downtown Macon