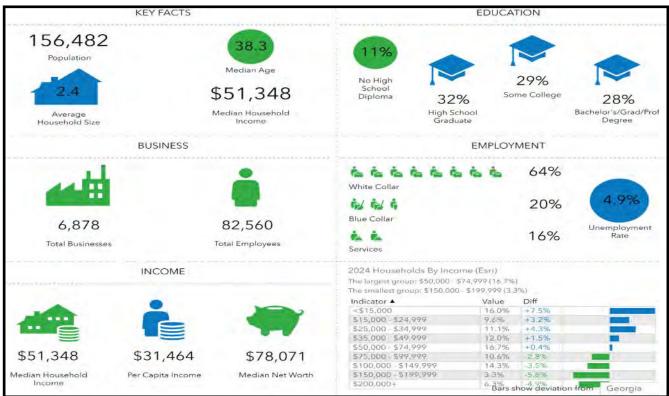

go are trademarks of Coldwell Banker Real Estate LLC. The Coldwell Banker® System is comprised of company owned offices which are owned by a subsidiary of Anywhere Advisors LLC and franchised offices which are independently owned and operated. The Coldwell Banker System fully supports the principles of the Equal Opportunity Act. The property information herein is derived from various sources that may include, but not be limited to, county records and may include approximations. Although the information is believed to be accurate, it is not warranted and you should not rely upon it without personal verification.

3980 ELNORA DRIVE, MACON, BIBB COUNTY, GEORGIA 31210

#### **UTILITY MAP**







# SALE

### **PROFESSIONAL OFFICE SITE**

3980 ELNORA DRIVE, MACON, BIBB COUNTY, GEORGIA 31210





**STEPHANIE FOLSOM, CCIM** 478.361.8259 CELL STEPHANIE@CBCGEORGIA.COM CBCMACON.COM