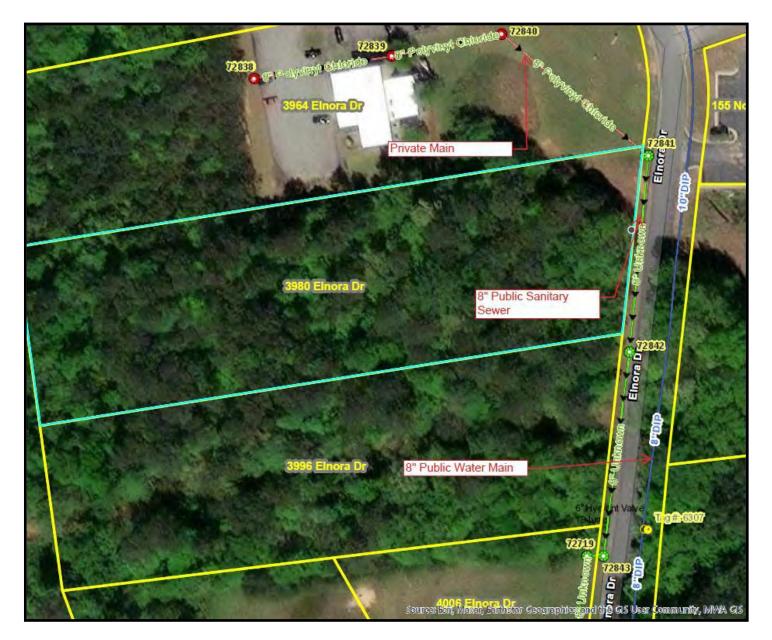

### UTILITY MAP

#### **PROPERTY OVERVIEW**

| Site       | 2.3± Acre Development Site     |
|------------|--------------------------------|
| Frontage   | 178'±                          |
| Depth      | 560' - 600'±                   |
| Topography | Road grade; wooded             |
| Utilities  | All public utilities available |
| Zoned      | Agricultural                   |