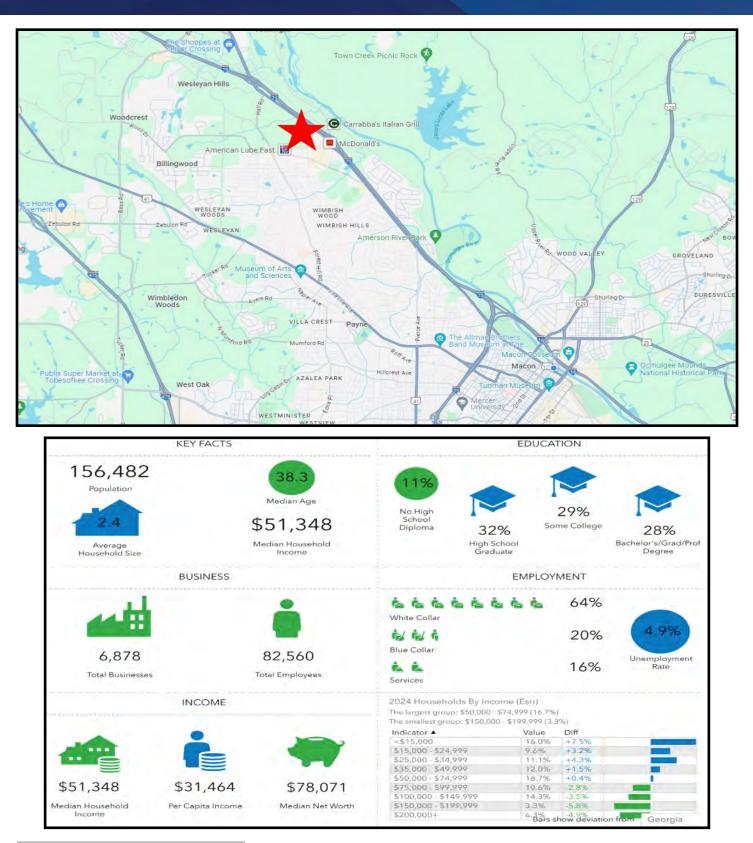

oldwell Banker Commercial® and the Coldwell Banker Commercial logo are trademarks of Coldwell Banker Real Estate LLC. The Coldwell Banker® System is comprised of company owned offices which are owned by a subsidiary of Anywhere Advisors LLC and franchised offices which are independently owned and operated. The Coldwell Banker System fully supports the principles of the Equal Opportunity Act. The property information herein is derived from various sources that may include, but not be limited to, county records and may include approximations. Although the information is believed to be accurate, it is not warranted and you should not rely upon it without personal verification.



### UTILITY MAP





# SALE

## 2.3± ACRE DEVELOPMENT SITE

3980 ELNORA DRIVE, MACON, BIBB COUNTY, GEORGIA 31210



**STEPHANIE FOLSOM, CCIM** 478.361.8259 CELL STEPHANIE@CBCGEORGIA.COM CBCMACON.COM