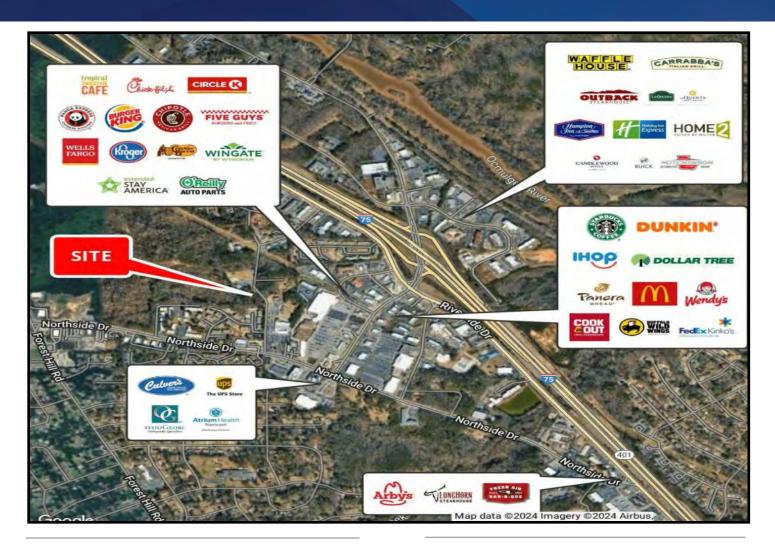

### LOCATION OVERVIEW

- Located in North Macon less than 1/2 mile from Interstate 75, Exit 169
- Access via Riverside Drive or Northside Drive
- Convenient to restaurants, lodging, shopping and financial institutions
- 6 Miles from Downtown Macon