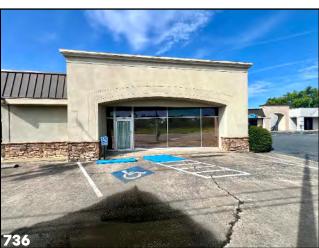

#### 736 Riverside Drive

\$3,000.00/Month, Gross

- 4,500± SF Office (Photos Page 3)
- Large Open Area
- Two (2) Private Offices
- Break Area
- Storage Room
- Mechanical Room
- Two (2) Restrooms

# 736 RIVERSIDE DRIVE - 4,500± SF OFFICE - \$3,000.00/MONTH/GROSS