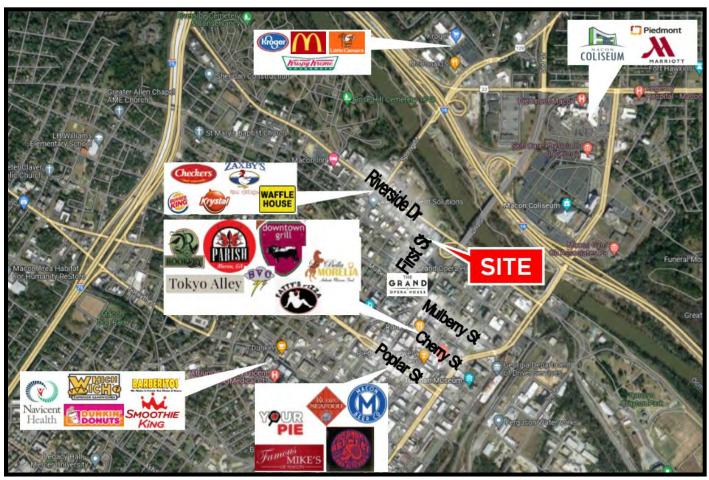

#### **LOCATION OVERVIEW**

- Located in the middle of Macon's Central Business District
- Corner signalized intersection of Riverside Drive and First
- Atrium Health Medical Center blocks away with 4,600± employees
- Convenient to Bibb & Federal Courthouses, government offices, financial institutions, shopping and entertainment
- Two major highways Interstate 75 & 16
- Served by Public Transportation
- Zoned CBD-1