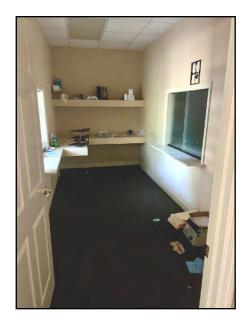

### 749 Riverside Drive Lane

\$600.00/Month, Gross

Created 7/31/24

- 1,050± SF Office (Photos Page 4)
- Reception Area
- Waiting Room
- Three (3) Private Offices
- Break Room
- One (1) Restroom

# 749 RIVERSIDE DRIVE LANE - 1,050± SF OFFICE - \$600.00/MONTH/GROSS