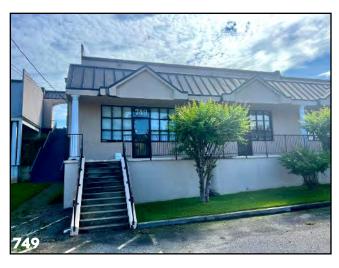

### 749 Riverside Drive Lane

\$600.00/Month, Gross

Created 7/31/24

- 1,050± SF Office (Photos Page 4)
- Reception Area
- Waiting Room
- Three (3) Private Offices
- Break Room
- One (1) Restroom

# 749 RIVERSIDE DRIVE LANE - 1,050± SF OFFICE - \$600.00/MONTH/GROSS