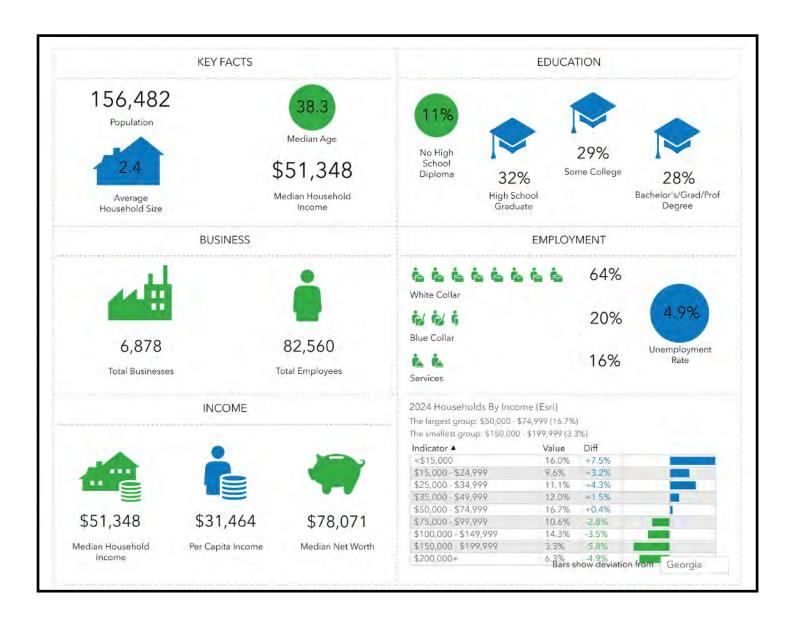

egistered service marks owned by Coldwell Banker Real Estate LLC. Coldwell Banker Real Estate LLC, dba Coldwell Banker Commercial Affiliates fully supports the principles of the Fair Housing Act and the Equal Opportunity Act. Each office is independently owned and operated. The information provided herein is deemed reliable, but it is not guaranteed to be accurate or complete, and it should not be relied upon as such. The information herein should be independently verified before any person enters into a transaction based upon it.

# 736 RIVERSIDE DRIVE - 4,500± SF OFFICE - \$3,000.00/MONTH/GROSS











# 749 RIVERSIDE DRIVE LANE - 1,050± SF OFFICE - \$600.00/MONTH/GROSS











# 732, 736, 749 RIVERSIDE DRIVE - MACON, BIBB COUNTY, GA31201







### **DEMOGRAPHICS - BIBB COUNTY**