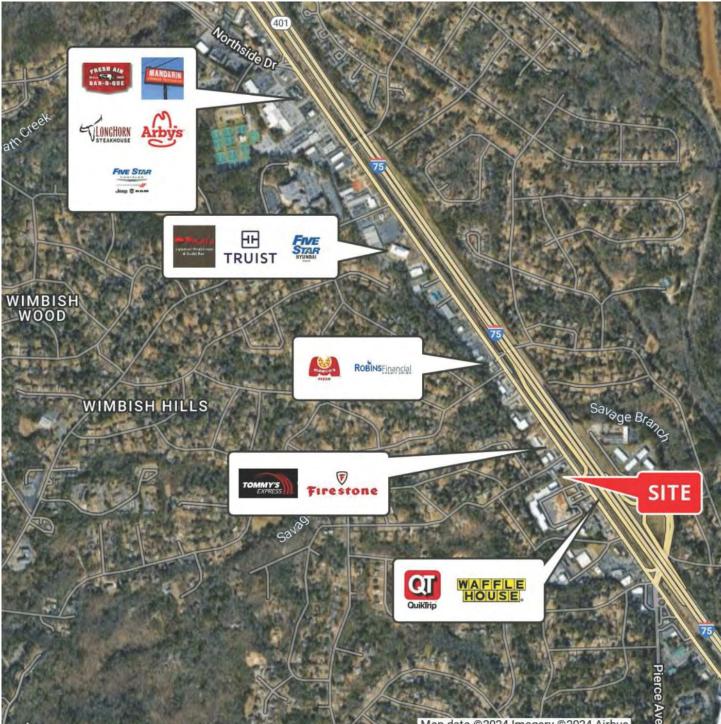

#### LOCATION OVERVIEW

- Located adjacent to convenience store at the corner of Lee Road and Riverside Drive
- Average Daily Traffic Count: 24,700± VPD (2023 GDOT)
- Excellent visibility
- · Convenient to restaurants, shopping and banks
- Zoned C4

## STOREFRONT RETAIL / OFFICE

881 LEE ROAD, MACON, BIBB COUNTY, GEORGIA 31210

Map data ©2024 Imagery ©2024 Airbus

**MIKI FOLSOM, CCIM** 478.361.3036 CELL MFOLSOM@CBCGEORGIA.COM CBCMACON.COM