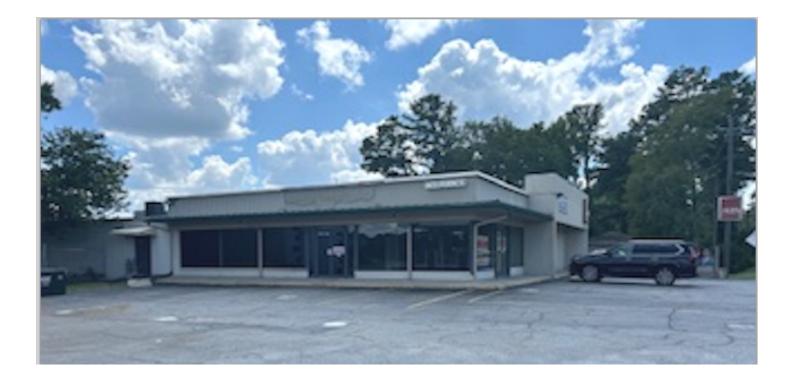

### **STOREFRONT RETAIL / OFFICE** 881 LEE ROAD, MACON, BIBB COUNTY, GEORGIA 31210

#### LOCATION OVERVIEW

- Located adjacent to convenience store at the corner of Lee Road and Riverside Drive
- Average Daily Traffic Count: 24,700± VPD (2023 GDOT)
- Excellent visibility
- · Convenient to restaurants, shopping and banks
- Zoned C4

#### PROPERTY OVERVIEW

2,600± SF Storefront Retail / Office Two Suites Available (Floor Plan Page 2):

- Suite A: 2,000± SF \$1,600.00/Month
  - 1,250± SF Retail Showroom
  - 450± SF Shop
  - 300± Storage
- Suite B: 600± SF \$450.00/Month
  - Office / Storage / Workshop