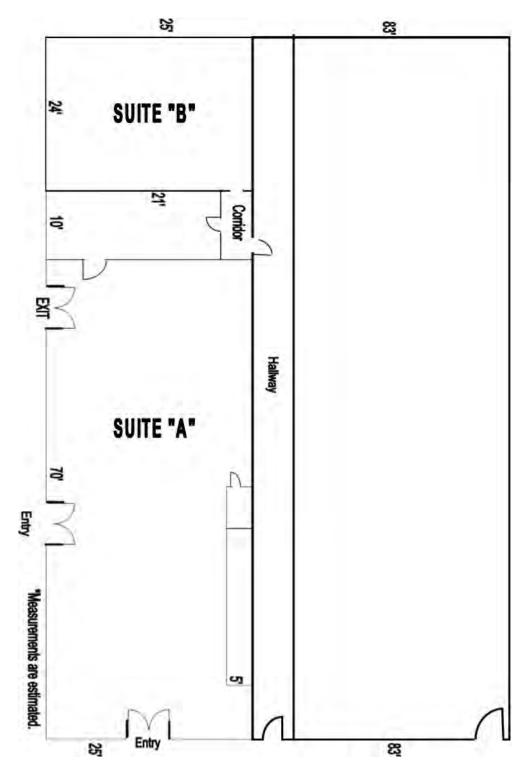

#### PROPERTY OVERVIEW

2,600± SF Storefront Retail / Office Two Suites Available (Floor Plan Page 2):

- Suite A: 2,000± SF \$1,600.00/Month
  - 1,250± SF Retail Showroom
  - 450± SF Shop
  - 300± Storage
- Suite B: 600± SF \$450.00/Month
  - Office / Storage / Workshop

#### STOREFRONT RETAIL / OFFICE 881 LEE ROAD, MACON, BIBB COUNTY, GEORGIA 31210

**FLOOR PLAN** 

©2024 Coldwell Banker. All Rights Reserved. Coldwell Banker Commercial® and the Coldwell Banker Commercial logo are trademarks of Coldwell Banker Real Estate LLC. The Coldwell Banker® System is comprised of company owned offices which are owned by a subsidiary of Anywhere Advisors LLC and franchised offices which are independently owned and operated. The Coldwell Banker System fully supports the principles of the Equal Opportunity Act. The property information herein is derived from various sources that may include, but not be limited to, county records and may include approximations. Although the information is believed to be accurate, it is not warranted and you should not rely upon it without personal verification.