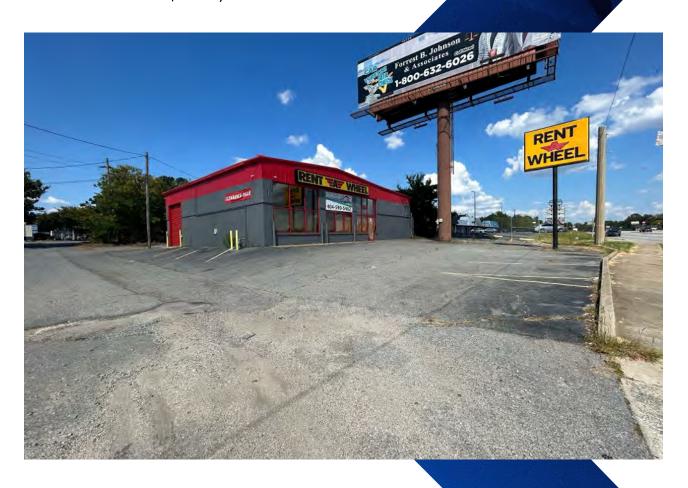

#### 1251 EISENHOWER PKWY

MACON GA 31026

**SALE PRICE:** \$475,000

#### **OFFERING SUMMARY**

| Utilities:           | All public utilities service the site.                   |
|----------------------|----------------------------------------------------------|
| Zoning:              | C-2                                                      |
| 2023 Property Taxes: | ~\$1,985.43                                              |
| Traffic Count:       | 22,700 VPD- Eisenhower Pkwy<br>17,200 VPD - Pio Nono Ave |
| Year Built:          | 1982 ; 1990                                              |
| Lot Size:            | .33 Acres                                                |
| Sales Price:         | \$475,000                                                |
| Available SF:        | 3,150± SF Total                                          |