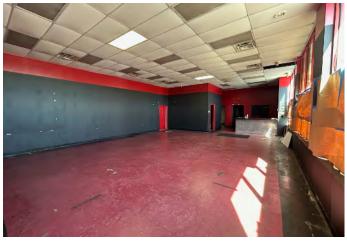

#### 1251 EISENHOWER PKWY

MACON GA 31026

**SALE PRICE:** \$475,000

#### **OFFERING SUMMARY**

| Utilities:           | All public utilities service the site.                   |
|----------------------|----------------------------------------------------------|
| Zoning:              | C-2                                                      |
| 2023 Property Taxes: | ~\$1,985.43                                              |
| Traffic Count:       | 22,700 VPD- Eisenhower Pkwy<br>17,200 VPD - Pio Nono Ave |
| Year Built:          | 1982 ; 1990                                              |
| Lot Size:            | .33 Acres                                                |
| Sales Price:         | \$475,000                                                |
| Available SF:        | 3,150± SF Total                                          |