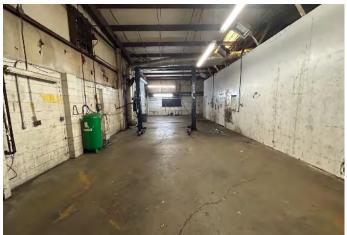

#### 1251 EISENHOWER PKWY

MACON GA 31026

**SALE PRICE:** \$475,000

#### **OFFERING SUMMARY**

| Utilities:           | All public utilities service the site.                   |
|----------------------|----------------------------------------------------------|
| Zoning:              | C-2                                                      |
| 2023 Property Taxes: | ~\$1,985.43                                              |
| Traffic Count:       | 22,700 VPD- Eisenhower Pkwy<br>17,200 VPD - Pio Nono Ave |
| Year Built:          | 1982 ; 1990                                              |
| Lot Size:            | .33 Acres                                                |
| Sales Price:         | \$475,000                                                |
| Available SF:        | 3,150± SF Total                                          |