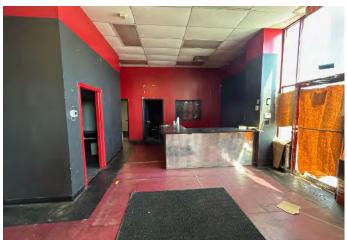

#### 1251 EISENHOWER PKWY

MACON GA 31026

**SALE PRICE:** \$475,000

#### **OFFERING SUMMARY**

| Utilities:           | All public utilities service the site.                   |
|----------------------|----------------------------------------------------------|
| Zoning:              | C-2                                                      |
| 2023 Property Taxes: | ~\$1,985.43                                              |
| Traffic Count:       | 22,700 VPD- Eisenhower Pkwy<br>17,200 VPD - Pio Nono Ave |
| Year Built:          | 1982 ; 1990                                              |
| Lot Size:            | .33 Acres                                                |
| Sales Price:         | \$475,000                                                |
| Available SF:        | 3,150± SF Total                                          |