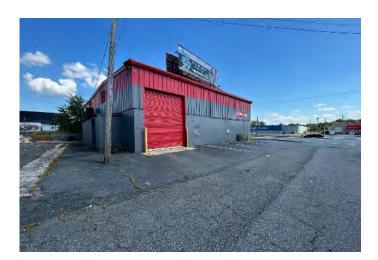

#### 1251 EISENHOWER PKWY

MACON GA 31026

**SALE PRICE:** \$475,000

#### **OFFERING SUMMARY**

| Utilities:           | All public utilities service the site.                   |
|----------------------|----------------------------------------------------------|
| Zoning:              | C-2                                                      |
| 2023 Property Taxes: | ~\$1,985.43                                              |
| Traffic Count:       | 22,700 VPD- Eisenhower Pkwy<br>17,200 VPD - Pio Nono Ave |
| Year Built:          | 1982 ; 1990                                              |
| Lot Size:            | .33 Acres                                                |
| Sales Price:         | \$475,000                                                |
| Available SF:        | 3,150± SF Total                                          |