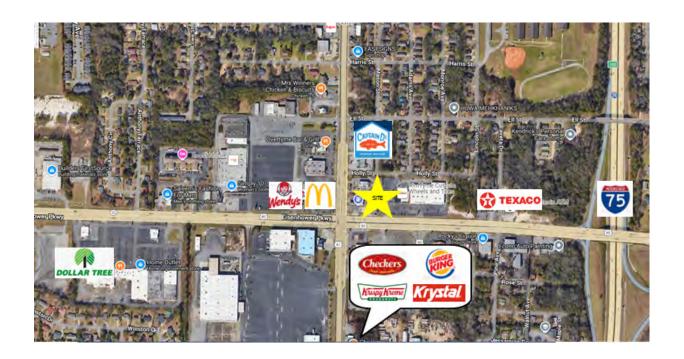

#### 1251 EISENHOWER PKWY

MACON GA 31026

**SALE PRICE:** \$475,000

#### **OFFERING SUMMARY**

| Utilities:           | All public utilities service the site.                   |
|----------------------|----------------------------------------------------------|
| Zoning:              | C-2                                                      |
| 2023 Property Taxes: | ~\$1,985.43                                              |
| Traffic Count:       | 22,700 VPD- Eisenhower Pkwy<br>17,200 VPD - Pio Nono Ave |
| Year Built:          | 1982 ; 1990                                              |
| Lot Size:            | .33 Acres                                                |
| Sales Price:         | \$475,000                                                |
| Available SF:        | 3,150± SF Total                                          |