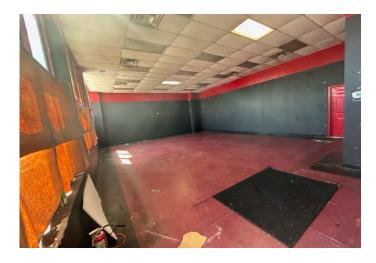

#### 1251 EISENHOWER PKWY

MACON GA 31026

**SALE PRICE:** \$475,000

#### **OFFERING SUMMARY**

| Utilities:           | All public utilities service the site.                   |
|----------------------|----------------------------------------------------------|
| Zoning:              | C-2                                                      |
| 2023 Property Taxes: | ~\$1,985.43                                              |
| Traffic Count:       | 22,700 VPD- Eisenhower Pkwy<br>17,200 VPD - Pio Nono Ave |
| Year Built:          | 1982 ; 1990                                              |
| Lot Size:            | .33 Acres                                                |
| Sales Price:         | \$475,000                                                |
| Available SF:        | 3,150± SF Total                                          |