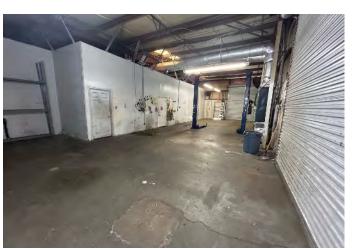

#### 1251 EISENHOWER PKWY

MACON GA 31026

**SALE PRICE:** \$475,000

#### **OFFERING SUMMARY**

| Utilities:           | All public utilities service the site.                   |
|----------------------|----------------------------------------------------------|
| Zoning:              | C-2                                                      |
| 2023 Property Taxes: | ~\$1,985.43                                              |
| Traffic Count:       | 22,700 VPD- Eisenhower Pkwy<br>17,200 VPD - Pio Nono Ave |
| Year Built:          | 1982 ; 1990                                              |
| Lot Size:            | .33 Acres                                                |
| Sales Price:         | \$475,000                                                |
| Available SF:        | 3,150± SF Total                                          |