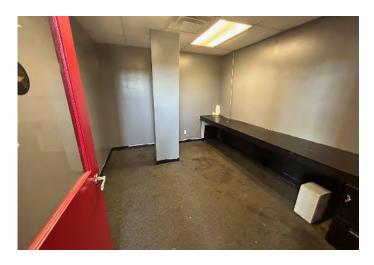

#### 1251 EISENHOWER PKWY

MACON GA 31026

**SALE PRICE:** \$475,000

#### **OFFERING SUMMARY**

| Utilities:           | All public utilities service the site.                   |
|----------------------|----------------------------------------------------------|
| Zoning:              | C-2                                                      |
| 2023 Property Taxes: | ~\$1,985.43                                              |
| Traffic Count:       | 22,700 VPD- Eisenhower Pkwy<br>17,200 VPD - Pio Nono Ave |
| Year Built:          | 1982 ; 1990                                              |
| Lot Size:            | .33 Acres                                                |
| Sales Price:         | \$475,000                                                |
| Available SF:        | 3,150± SF Total                                          |