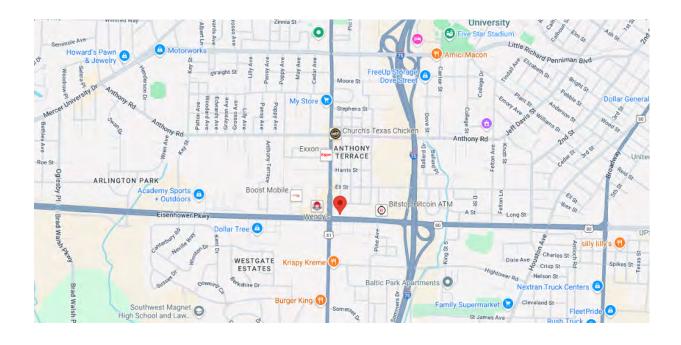

#### 1251 EISENHOWER PKWY

MACON GA 31026

**SALE PRICE:** \$475,000

#### **OFFERING SUMMARY**

| Utilities:           | All public utilities service the site.                   |
|----------------------|----------------------------------------------------------|
| Zoning:              | C-2                                                      |
| 2023 Property Taxes: | ~\$1,985.43                                              |
| Traffic Count:       | 22,700 VPD- Eisenhower Pkwy<br>17,200 VPD - Pio Nono Ave |
| Year Built:          | 1982 ; 1990                                              |
| Lot Size:            | .33 Acres                                                |
| Sales Price:         | \$475,000                                                |
| Available SF:        | 3,150± SF Total                                          |