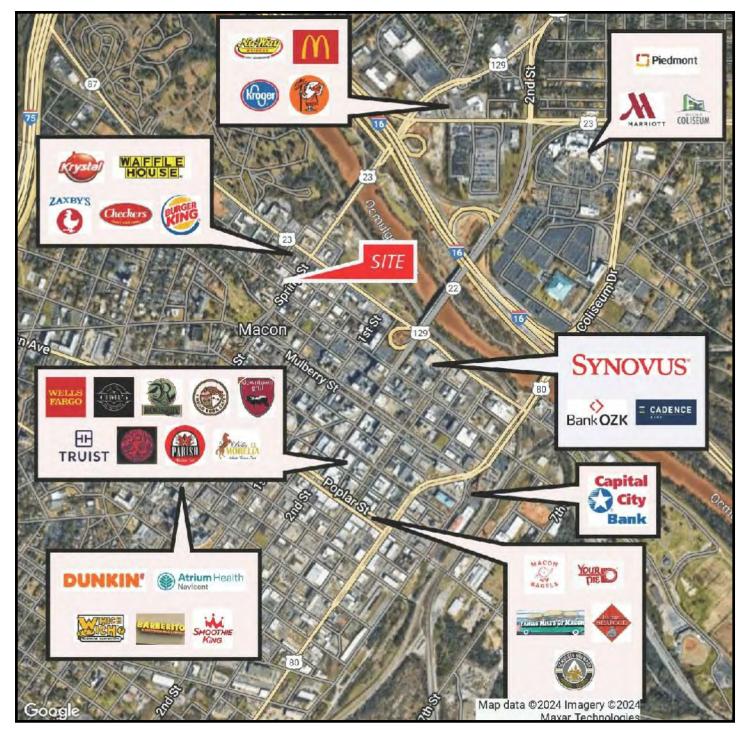

Banker Real Estate LLC, dba Coldwell Banker Commercial Eberhardt & Barry. All rights reserved. Coldwell Banker Commercial® and the Coldwell Banker Commercial logo are registered service marks owned by Coldwell Banker Real Estate LLC. Coldwell Banker Real Estate LLC, dba Coldwell Banker Commercial Affiliates fully supports the principles of the Fair Housing Act and the Equal Opportunity Act. Each office is independently owned and operated. The information provided herein is deemed reliable, but it is not guaranteed to be accurate or complete, and it should not be relied upon as such. The information herein should be independently verified before any person enters into a transaction based upon it.



# RETAIL / OFFICE SPACE 195 SPRING STREET - MACON, BIBB COUNTY, GA31201

# **AERIAL MAP**





LEASE

195 SPRING STREET - MACON, BIBB COUNTY, GA31201

# LOCATION MAP





LEASE

195 SPRING STREET - MACON, BIBB COUNTY, GA31201