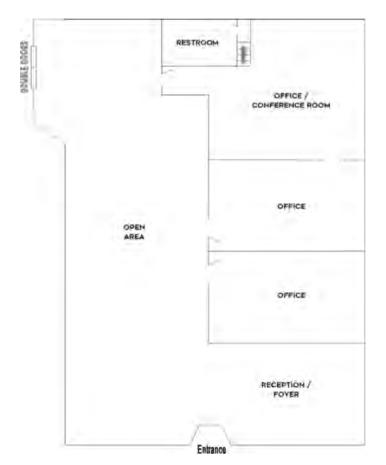

#### **BUILDING INFORMATION**

| Availa                            | ble                            | <u>Suites</u>                                  | <u>:</u> | Tenant Retail / Office Building |  |
|-----------------------------------|--------------------------------|------------------------------------------------|----------|---------------------------------|--|
| Suite                             | B.:                            | 1,100:                                         | t SF     | \$900/Month + \$50/Month/Water  |  |
| •                                 | Private entrance               |                                                |          |                                 |  |
| •                                 | Re                             | Reception area                                 |          |                                 |  |
| •                                 | Tŀ                             | Three (3) private offices                      |          |                                 |  |
| •                                 | La                             | Large open area                                |          |                                 |  |
| •                                 | O                              | One (1) private restroom                       |          |                                 |  |
| •                                 | Te                             | Tenant pays all utilities                      |          |                                 |  |
| Suite '                           | ' <b>C</b> ":                  | 1,100                                          | ± SF     | \$900/Month + \$50/Month/Water  |  |
| •                                 | Pr                             | Private entrance                               |          |                                 |  |
| •                                 | Foyer / Reception Vaiting area |                                                |          |                                 |  |
| •                                 |                                | One (1) pl Tate office                         |          |                                 |  |
| • ,                               |                                | Tyre (2 Lyre open areas                        |          |                                 |  |
| •                                 |                                | One (1) private restroom                       |          |                                 |  |
| •                                 | Te                             | Tenant pays all utilities                      |          |                                 |  |
| Suite '                           | 'E":                           | 300± \$                                        | SF       | LEASED                          |  |
| •                                 | Ur                             | oper l e                                       | evel Spa |                                 |  |
| •                                 |                                | Large private office of retail/showrroom space |          |                                 |  |
| •                                 |                                | Com pon e screstroom                           |          |                                 |  |
| •                                 |                                | S phare AC unit                                |          |                                 |  |
| •                                 |                                | Tenant pays all utilities                      |          |                                 |  |
| Parking Lot and On-Street Parking |                                |                                                |          |                                 |  |
| Signage Available                 |                                |                                                |          |                                 |  |