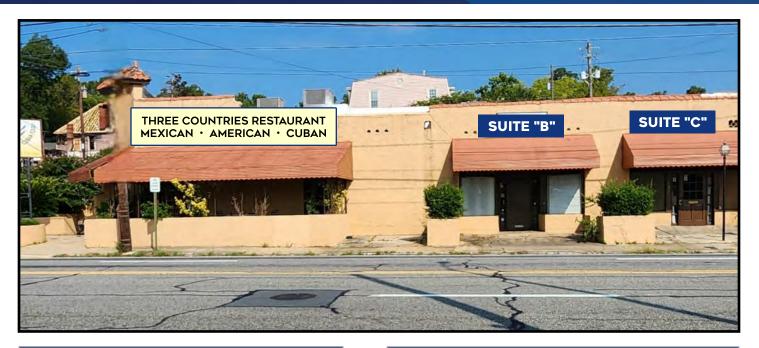

# 195 SPRING STREET - MACON, BIBB COUNTY, GA31201

#### **BUILDING INFORMATION**

| Availa                            | ble                            | <u>Suites</u>                                  | <u>:</u> | Tenant Retail / Office Building |  |
|-----------------------------------|--------------------------------|------------------------------------------------|----------|---------------------------------|--|
| Suite                             | B.:                            | 1,100:                                         | t SF     | \$900/Month + \$50/Month/Water  |  |
| •                                 | Private entrance               |                                                |          |                                 |  |
| •                                 | Re                             | Reception area                                 |          |                                 |  |
| •                                 | Tŀ                             | Three (3) private offices                      |          |                                 |  |
| •                                 | La                             | Large open area                                |          |                                 |  |
| •                                 | O                              | One (1) private restroom                       |          |                                 |  |
| •                                 | Te                             | Tenant pays all utilities                      |          |                                 |  |
| Suite '                           | ' <b>C</b> ":                  | 1,100                                          | ± SF     | \$900/Month + \$50/Month/Water  |  |
| •                                 | Pr                             | Private entrance                               |          |                                 |  |
| •                                 | Foyer / Reception Vaiting area |                                                |          |                                 |  |
| •                                 |                                | One (1) pl Tate office                         |          |                                 |  |
| • ,                               |                                | Tyre (2 Lyre open areas                        |          |                                 |  |
| •                                 |                                | One (1) private restroom                       |          |                                 |  |
| •                                 | Te                             | Tenant pays all utilities                      |          |                                 |  |
| Suite '                           | 'E":                           | 300± \$                                        | SF       | LEASED                          |  |
| •                                 | Ur                             | oper l e                                       | evel Spa |                                 |  |
| •                                 |                                | Large private office of retail/showrroom space |          |                                 |  |
| •                                 |                                | Com pon e screstroom                           |          |                                 |  |
| •                                 |                                | S phare AC unit                                |          |                                 |  |
| •                                 |                                | Tenant pays all utilities                      |          |                                 |  |
| Parking Lot and On-Street Parking |                                |                                                |          |                                 |  |
| Signage Available                 |                                |                                                |          |                                 |  |

# SUITE "B" - 1,100± SF RETAIL / OFFICE - \$900/MONTH + \$50/MONTH WATER

<sup>©2024</sup> Coldwell Banker Real Estate LLC, dba Coldwell Banker Commercial Eberhardt & Barry. All rights reserved. Coldwell Banker Commercial® and the Coldwell Banker Commercial logo are registered service marks owned by Coldwell Banker Real Estate LLC. Coldwell Banker Real Estate LLC, dba Coldwell Banker Commercial Affiliates fully supports the principles of the Fair Housing Act and the Equal Opportunity Act. Each office is independently owned and operated. The information provided herein is deemed reliable, but it is not guaranteed to be accurate or complete, and it should not be relied upon as such. The information herein should be independently verified before any person enters into a transaction based upon it.