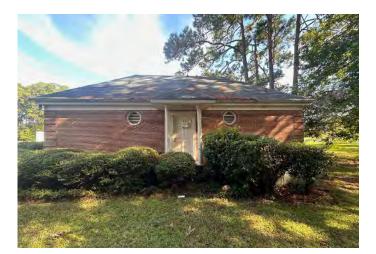

#### **PROPERTY OVERVIEW:**

- ±1,680 SF Medical / Dental Office

- .53 acres

- 1 Waiting Room with Large Reception Area

- 1 Working Office

- Lab Area

- 4 Exam Rooms (all with sinks)

- 2 Restrooms Total - (1 in Reception area and 1 in Office)