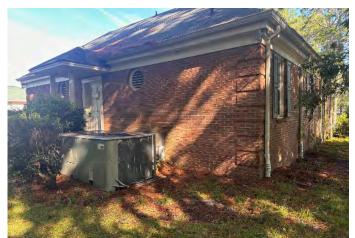

#### **PROPERTY OVERVIEW:**

- ±1,680 SF Medical / Dental Office

- .53 acres

- 1 Waiting Room with Large Reception Area

- 1 Working Office

- Lab Area

- 4 Exam Rooms (all with sinks)

- 2 Restrooms Total - (1 in Reception area and 1 in Office)

- Security System w/ multiple cameras placed inside and outside of the building.

- Outside has motion-sensor lights.

- ~23 Paved Parking Spaces