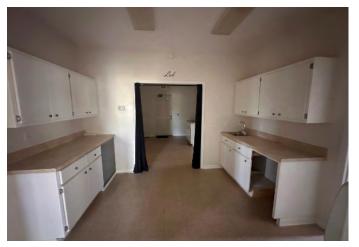

#### **PROPERTY OVERVIEW:**

- ±1,680 SF Medical / Dental Office

- .53 acres

- 1 Waiting Room with Large Reception Area

- 1 Working Office

- Lab Area

- 4 Exam Rooms (all with sinks)

- 2 Restrooms Total - (1 in Reception area and 1 in Office)