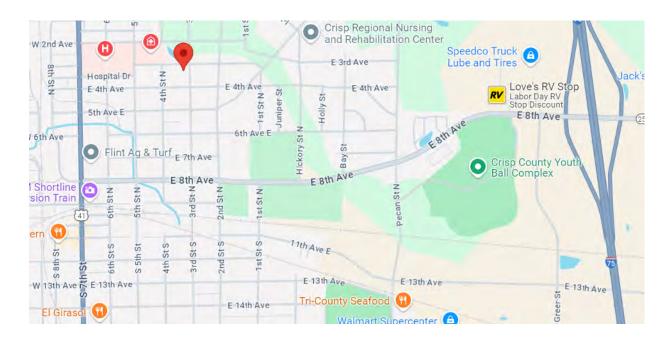

, paved parking spots |
| Parking:             |                                |
| 2023 Property Taxes: | ~\$2,842.93                    |
|                      |                                |



# SALE

#### 416 E 3RD AVE CORDELE GA 31015



#### **PROPERTY OVERVIEW:**

- ±1,680 SF Medical / Dental Office

- .53 acres

- 1 Waiting Room with Large Reception Area

- 1 Working Office

- Lab Area

- 4 Exam Rooms (all with sinks)

- 2 Restrooms Total - (1 in Reception area and 1 in Office)

- Security System w/ multiple cameras placed inside and outside of the building.

- Outside has motion-sensor lights.

- ~23 Paved Parking Spaces



















# SALE

#### 416 E 3RD AVE CORDELE GA 31015













PATRICK BARRY ASSOCIATE BROKER pbarry@cbcgeorgia.com Cell: (478) 718-1806











SALE

#### **5 MILE RADIUS**