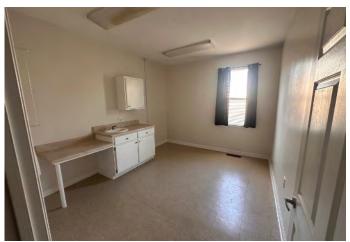

#### **PROPERTY OVERVIEW:**

- ±1,680 SF Medical / Dental Office

- .53 acres

- 1 Waiting Room with Large Reception Area

- 1 Working Office

- Lab Area

- 4 Exam Rooms (all with sinks)

- 2 Restrooms Total - (1 in Reception area and 1 in Office)