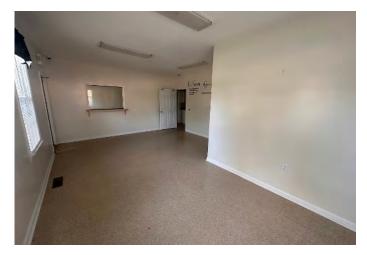

#### **PROPERTY OVERVIEW:**

- ±1,680 SF Medical / Dental Office

- .53 acres

- 1 Waiting Room with Large Reception Area

- 1 Working Office

- Lab Area

- 4 Exam Rooms (all with sinks)

- 2 Restrooms Total - (1 in Reception area and 1 in Office)