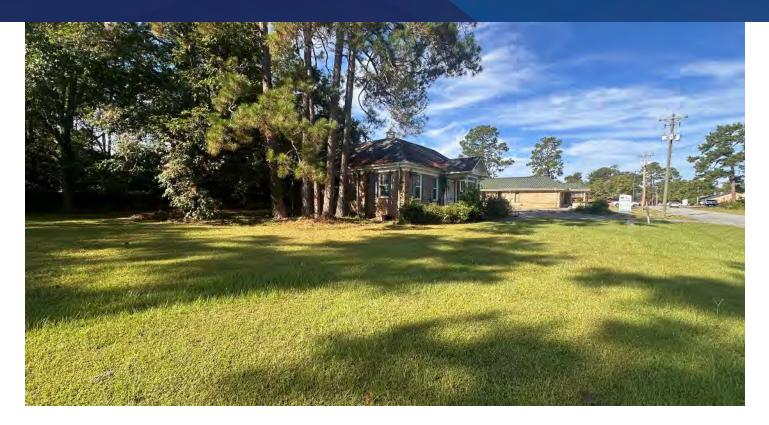

#### **PROPERTY OVERVIEW:**

- ±1,680 SF Medical / Dental Office

- .53 acres

- 1 Waiting Room with Large Reception Area

- 1 Working Office

- Lab Area

- 4 Exam Rooms (all with sinks)

- 2 Restrooms Total - (1 in Reception area and 1 in Office)

- Security System w/ multiple cameras placed inside and outside of the building.

- Outside has motion-sensor lights.

- ~23 Paved Parking Spaces