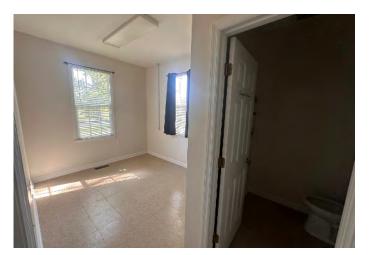

#### **PROPERTY OVERVIEW:**

- ±1,680 SF Medical / Dental Office

- .53 acres

- 1 Waiting Room with Large Reception Area

- 1 Working Office

- Lab Area

- 4 Exam Rooms (all with sinks)

- 2 Restrooms Total - (1 in Reception area and 1 in Office)

- Security System w/ multiple cameras placed inside and outside of the building.

- Outside has motion-sensor lights.

- ~23 Paved Parking Spaces