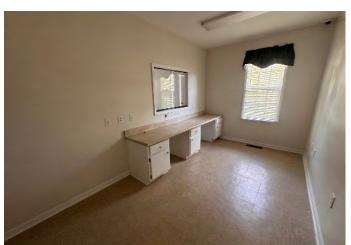

#### **PROPERTY OVERVIEW:**

- ±1,680 SF Medical / Dental Office

- .53 acres

- 1 Waiting Room with Large Reception Area

- 1 Working Office

- Lab Area

- 4 Exam Rooms (all with sinks)

- 2 Restrooms Total - (1 in Reception area and 1 in Office)