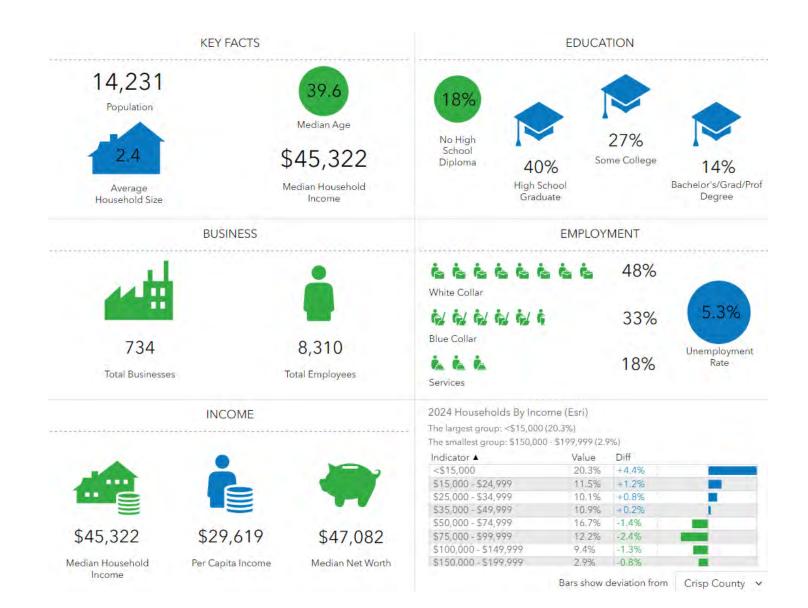

|                                |
| 2023 Property Taxes: | ~\$2,842.93                    |
|                      |                                |



# SALE

#### 416 E 3RD AVE CORDELE GA 31015



#### **PROPERTY OVERVIEW:**

- ±1,680 SF Medical / Dental Office

- .53 acres

- 1 Waiting Room with Large Reception Area

- 1 Working Office

- Lab Area

- 4 Exam Rooms (all with sinks)

- 2 Restrooms Total - (1 in Reception area and 1 in Office)

- Security System w/ multiple cameras placed inside and outside of the building.

- Outside has motion-sensor lights.

- ~23 Paved Parking Spaces



















# SALE

#### 416 E 3RD AVE CORDELE GA 31015













PATRICK BARRY ASSOCIATE BROKER pbarry@cbcgeorgia.com Cell: (478) 718-1806











SALE

#### **5 MILE RADIUS**