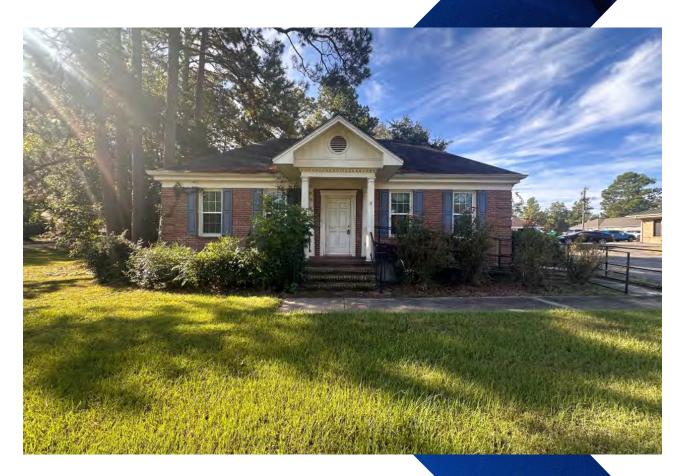

## SALE MEDICAL OFFICE

## **416 E 3RD AVE**

CORDELE, GA 31015

#### **PROPERTY OVERVIEW:**

- ±1,680 SF Medical / Dental Office

- .53 acres

- 1 Waiting Room with Large Reception Area

- 1 Working Office

- Lab Area

- 4 Exam Rooms (all with sinks)

- 2 Restrooms Total - (1 in Reception area and 1 in Office)

- Security System w/ multiple cameras placed inside and outside of the building.

- Outside has motion-sensor lights.

- ~23 Paved Parking Spaces