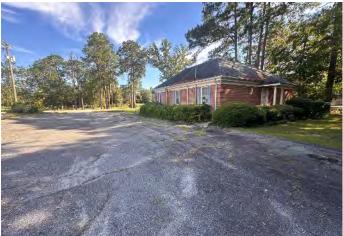

### **OFFERING SUMMARY**

| Available SF:        | 1,680± SF Total                |
|----------------------|--------------------------------|
| Sales Price:         | \$249,000                      |
| Lot Size:            | .52 Acres                      |
| Year Built:          | 1974 ; 2013                    |
| Darkina:             | ~23 lined, paved parking spots |
| Parking:             |                                |
| 2023 Property Taxes: | ~\$2,842.93                    |
|                      |                                |

- Security System w/ multiple cameras placed inside and outside of the building.

- Outside has motion-sensor lights.

- ~23 Paved Parking Spaces