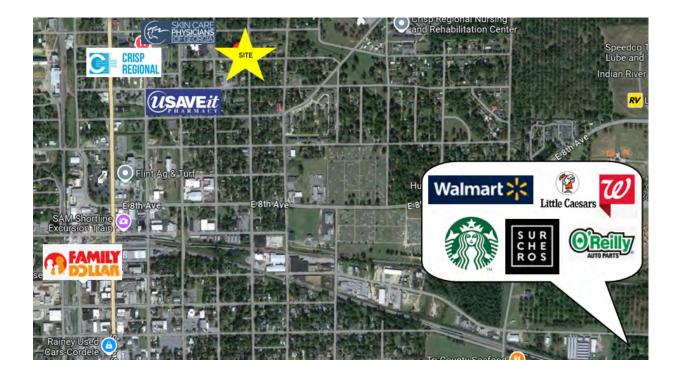

ed, paved parking spots |
| Parking:             |                                |
| 2023 Property Taxes: | ~\$2,842.93                    |
|                      |                                |



# SALE

#### 416 E 3RD AVE CORDELE GA 31015



#### **PROPERTY OVERVIEW:**

- ±1,680 SF Medical / Dental Office

- .53 acres

- 1 Waiting Room with Large Reception Area

- 1 Working Office

- Lab Area

- 4 Exam Rooms (all with sinks)

- 2 Restrooms Total - (1 in Reception area and 1 in Office)

- Security System w/ multiple cameras placed inside and outside of the building.

- Outside has motion-sensor lights.

- ~23 Paved Parking Spaces



















# SALE

#### 416 E 3RD AVE CORDELE GA 31015













PATRICK BARRY ASSOCIATE BROKER pbarry@cbcgeorgia.com Cell: (478) 718-1806











SALE

#### **5 MILE RADIUS**