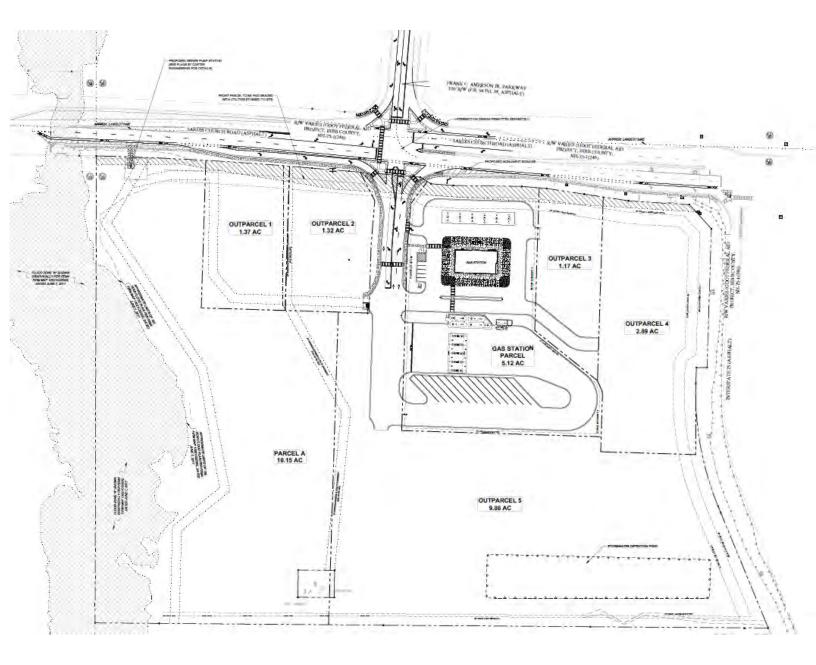

#### **OFFERING SUMMARY**

| Lot Sizes:            | Outparcel 1 - 1.37 acres<br>Outparcel 2 - 1.32 acres<br>Outparcel 3 - 1.17 acres<br>Outparcel 4 - 2.89 acres<br>Outparcel 5 - 9.86 acres |
|-----------------------|------------------------------------------------------------------------------------------------------------------------------------------|
| Lease Rate:           | Call Agent for Pricing                                                                                                                   |
| Property Development: | 7-Eleven being built on<br>~5 acres of property.<br>Expected Q4 of 2025.                                                                 |
| Traffic Count:        | ~11, 200 VPD - Sardis<br>Church Rd. ~ 92,300<br>VPD - I-75                                                                               |
| 2023 Property Taxes:  | ~\$1,181.37                                                                                                                              |
| Zoning:               | PDI                                                                                                                                      |
| Class:                | C-5                                                                                                                                      |
| Utilities:            | All public utilities service the site.                                                                                                   |

## UPDATED SITE PLAN

PATRICK BARRY ASSOCIATE BROKER pbarry@cbcgeorgia.com Cell: (478) 718-1806