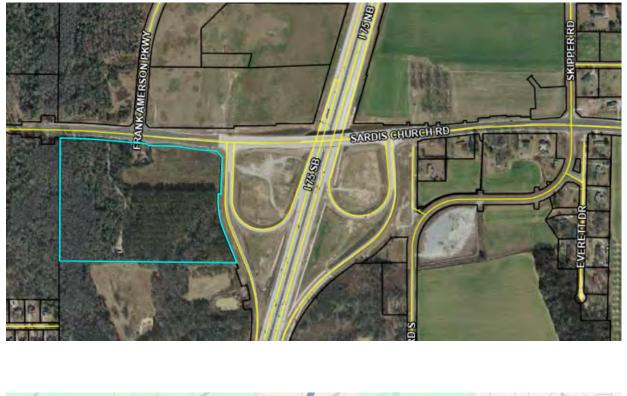

# LEASE / BTS 5 OUTPARCELS -1.17 AC - 9.86 AC

**5250 SARDIS CHURCH RD** MACON, GA 31216

#### **PROPERTY OVERVIEW:**

- 5 Outparcels fit for QSR, Hotel, Self-Storage and/or Industrial
-Property is just south of Macon, GA between Macon and Warner Robins.
-I-75 interchange at Sardis Church Rd is the connection between I-75 & Middle GA Regional Airport.
-Macon's I-75 Industrial Park connects to Sardis Church Road interchange with businesses including Tyson Foods, FedEx, Tractor Supply, QuikTrip, Yancey Brothers, YKK, and Amazon.
- 7-Eleven will be breaking ground ~February 2025 and expected to open Q4 of 2025.
-Love's Travel Center is directly across Sardis Church Road from the Subject Property.
-Amazon distribution center (1 million SF ; ~1,000 jobs) is across I-75 from the subject property.