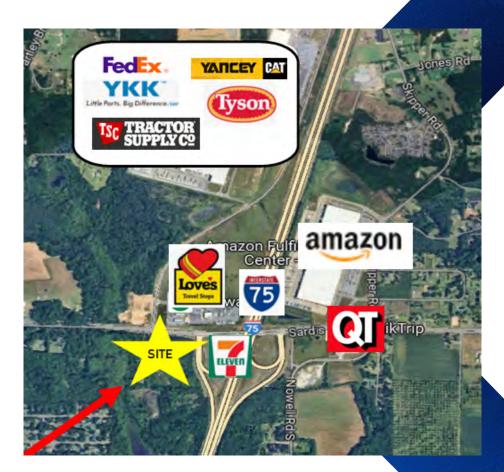

#### **PROPERTY OVERVIEW:**

- 5 Outparcels fit for QSR, Hotel, Self-Storage and/or Industrial
-Property is just south of Macon, GA between Macon and Warner Robins.
-I-75 interchange at Sardis Church Rd is the connection between I-75 & Middle GA Regional Airport.
-Macon's I-75 Industrial Park connects to Sardis Church Road interchange with businesses including Tyson Foods, FedEx, Tractor Supply, QuikTrip, Yancey Brothers, YKK, and Amazon.
- 7-Eleven will be breaking ground ~February 2025 and expected to open Q4 of 2025.
-Love's Travel Center is directly across Sardis Church Road from the Subject Property.
-Amazon distribution center (1 million SF ; ~1,000 jobs) is across I-75 from the subject property.