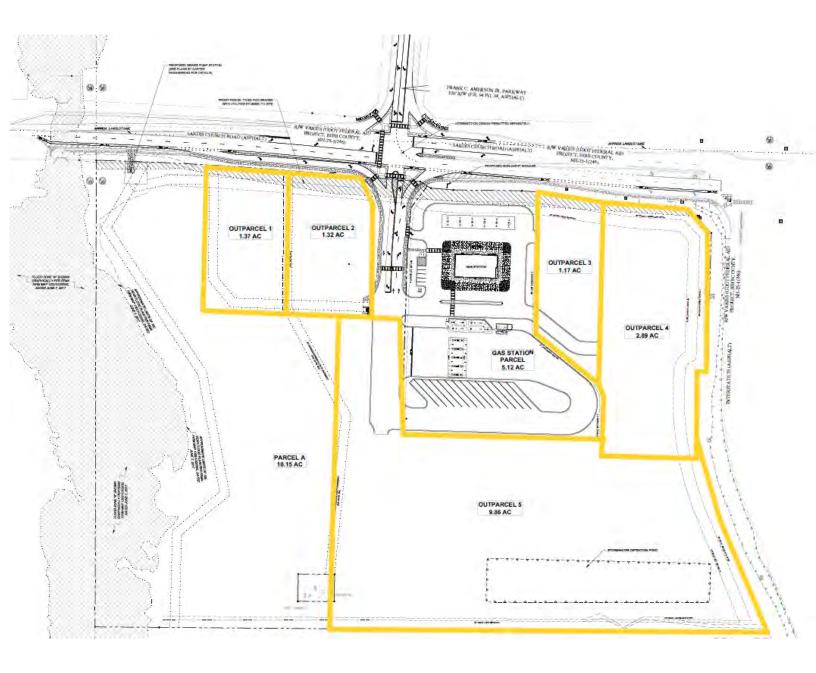

#### **OFFERING SUMMARY**

| Lot Sizes:            | Outparcel 1 - 1.37 acres<br>Outparcel 2 - 1.32 acres<br>Outparcel 3 - 1.17 acres<br>Outparcel 4 - 2.89 acres<br>Outparcel 5 - 9.86 acres |
|-----------------------|------------------------------------------------------------------------------------------------------------------------------------------|
| Lease Rate:           | Call Agent for Pricing                                                                                                                   |
| Property Development: | 7-Eleven being built on<br>~5 acres of property.<br>Expected Q4 of 2025.                                                                 |
| Traffic Count:        | ~11, 200 VPD - Sardis<br>Church Rd. ~ 92,300<br>VPD - I-75                                                                               |
| 2023 Property Taxes:  | ~\$1,181.37                                                                                                                              |
| Zoning:               | PDI                                                                                                                                      |
| Class:                | C-5                                                                                                                                      |
| Utilities:            | All public utilities service the site.                                                                                                   |

## UPDATED SITE PLAN

PATRICK BARRY ASSOCIATE BROKER pbarry@cbcgeorgia.com Cell: (478) 718-1806