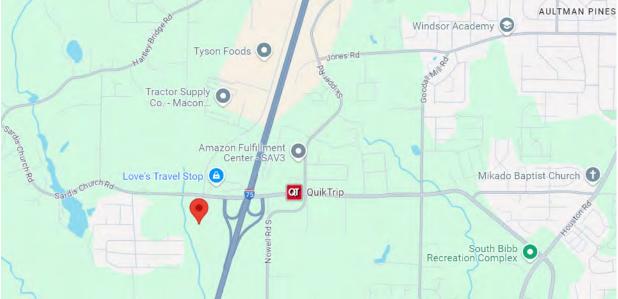

#### **PROPERTY OVERVIEW:**

- 5 Outparcels fit for QSR, Hotel, Self-Storage and/or Industrial
-Property is just south of Macon, GA between Macon and Warner Robins.
-I-75 interchange at Sardis Church Rd is the connection between I-75 & Middle GA Regional Airport.
-Macon's I-75 Industrial Park connects to Sardis Church Road interchange with businesses including Tyson Foods, FedEx, Tractor Supply, QuikTrip, Yancey Brothers, YKK, and Amazon.
- 7-Eleven will be breaking ground ~February 2025 and expected to open Q4 of 2025.
-Love's Travel Center is directly across Sardis Church Road from the Subject Property.
-Amazon distribution center (1 million SF ; ~1,000 jobs) is across I-75 from the subject property.