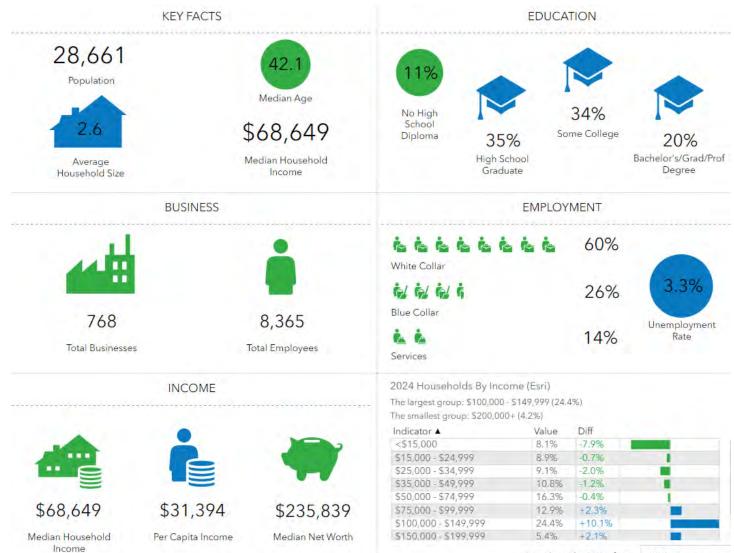

just south of Macon, GA between Macon and Warner Robins.
-I-75 interchange at Sardis Church Rd is the connection between I-75 & Middle GA Regional Airport.
-Macon's I-75 Industrial Park connects to Sardis Church Road interchange with businesses including Tyson Foods, FedEx, Tractor Supply, QuikTrip, Yancey Brothers, YKK, and Amazon.
- 7-Eleven will be breaking ground ~February 2025 and expected to open Q4 of 2025.
-Love's Travel Center is directly across Sardis Church Road from the Subject Property.
-Amazon distribution center (1 million SF ; ~1,000 jobs) is across I-75 from the subject property.

PATRICK BARRY ASSOCIATE BROKER pbarry@cbcgeorgia.com Cell: (478) 718-1806

SALE











PATRICK BARRY ASSOCIATE BROKER pbarry@cbcgeorgia.com Cell: (478) 718-1806





#### **5 MILE RADIUS**



Bars show deviation from Bibb County 🗸