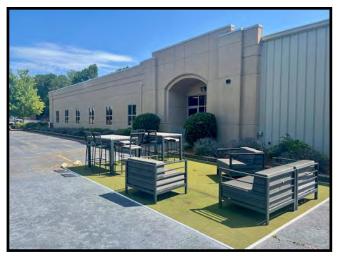

#### **PROPERTY INFORMATION**

 7,854± SQ FT Office / Warehouse (Floor Plan Pages 3 & 5)

Building - 5,901± SF Office

- 1,953± SF Warehouse

• Built in 2004

• 1.46± Acres
Site
• Fenced rear lot

· Outdoor employee area