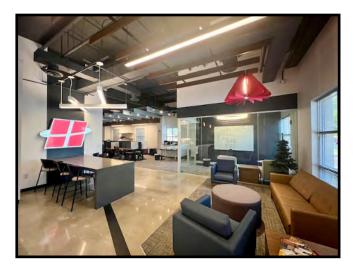

#### **FLOOR PLAN**

- Large open lobby with seating & break area
- Two (2) private offices
- · Eight (8) cubicles
- Large conference room (12-14 people)
- Storage closet
- IT room
- · Hallway with employee lockers
- · Women's Restroom Three (3) stalls
- Men's Restroom Two (2) stalls and urinal