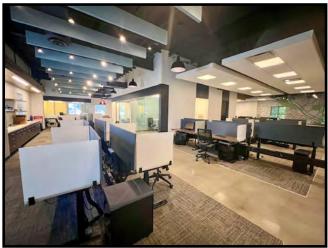

#### Right Side of Building:

- Four (4) private offices
- · Sixteen (16) cubicles
- · Work area

#### Left Side of Building:

- · Pool Table
- One (1) private office
- · Ten (10) cubicles
- Two (2) small huddle rooms
- Three (3) collaboration tables