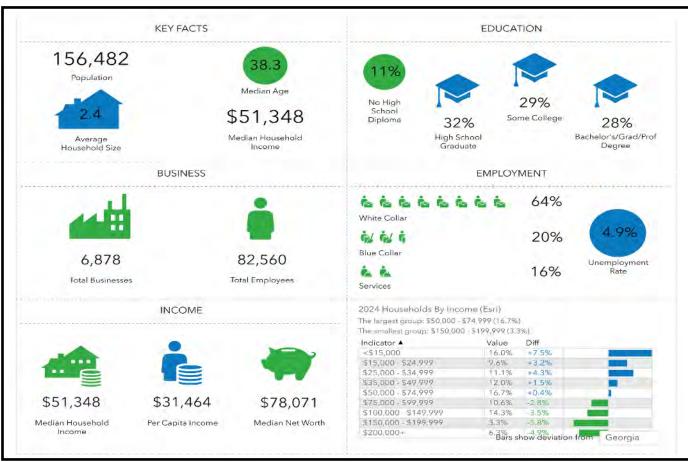

& break area
- Two (2) private offices
- · Eight (8) cubicles
- Large conference room (12-14 people)
- Storage closet
- IT room
- · Hallway with employee lockers
- · Women's Restroom Three (3) stalls
- Men's Restroom Two (2) stalls and urinal

#### Right Side of Building:

- Four (4) private offices
- · Sixteen (16) cubicles
- · Work area

#### Left Side of Building:

- · Pool Table
- One (1) private office
- · Ten (10) cubicles
- Two (2) small huddle rooms
- Three (3) collaboration tables

#### Warehouse:

- · Large storage room
- Warehouse storage
- Roll-up door















**STEPHANIE FOLSOM, CCIM**478.361.8259CELL
STEPHANIE@CBCGEORGIA.COM
CBCMACON.COM



#### **FLOOR PLAN**



#### **AERIAL MAP**



STEPHANIE FOLSOM, CCIM
478.361.8259CELL
STEPHANIE@CBCGEORGIA.COM
CBCMACON.COM







STEPHANIE FOLSOM, CCIM
478.361.8259CELL
STEPHANIE@CBCGEORGIA.COM
CBCMACON.COM