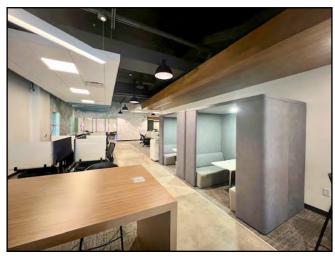

#### Right Side of Building:

- Four (4) private offices
- · Sixteen (16) cubicles
- · Work area

#### Left Side of Building:

- · Pool Table
- One (1) private office
- · Ten (10) cubicles
- Two (2) small huddle rooms
- Three (3) collaboration tables