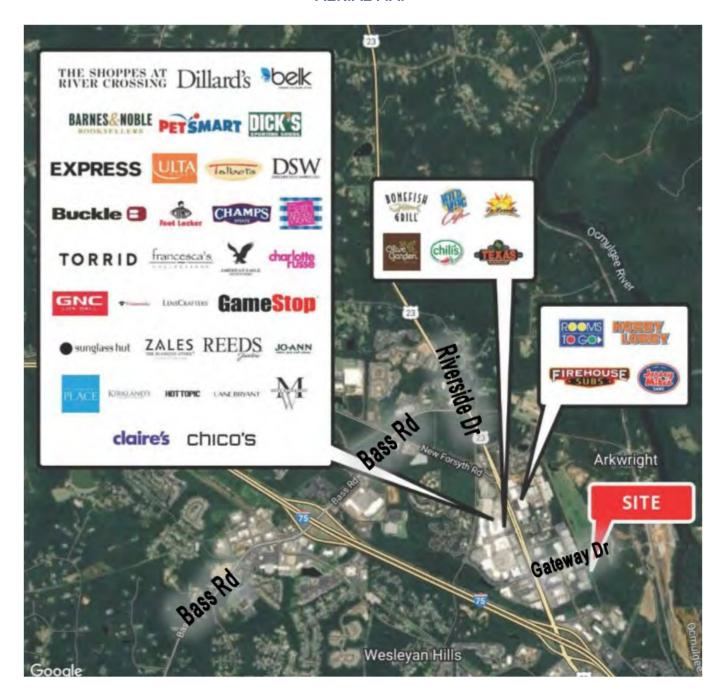

#### **PROPERTY HIGHLIGHTS**

- Located in North Macon off Interstate 75, Exit 171
- Across from The Shoppes at River Crossing, a 750,000 SF regional open air shopping mall
- 6 Miles from Downtown Macon

#### **AERIAL MAP**

STEPHANIE FOLSOM, CCIM
478.361.8259CELL
STEPHANIE@CBCGEORGIA.COM
CBCMACON.COM

STEPHANIE FOLSOM, CCIM
478.361.8259CELL
STEPHANIE@CBCGEORGIA.COM
CBCMACON.COM