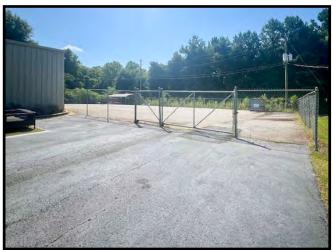

#### **PROPERTY INFORMATION**

 7,854± SQ FT Office / Warehouse (Floor Plan Pages 3 & 5)

Building - 5,901± SF Office

- 1,953± SF Warehouse

• Built in 2004

• 1.46± Acres
Site
• Fenced rear lot

· Outdoor employee area