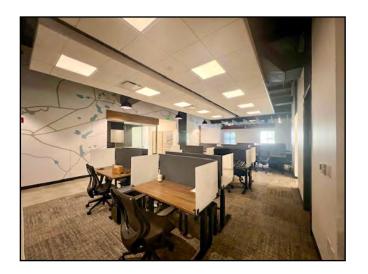

#### Right Side of Building:

- Four (4) private offices
- · Sixteen (16) cubicles
- · Work area

#### Left Side of Building:

- · Pool Table
- One (1) private office
- · Ten (10) cubicles
- Two (2) small huddle rooms
- Three (3) collaboration tables