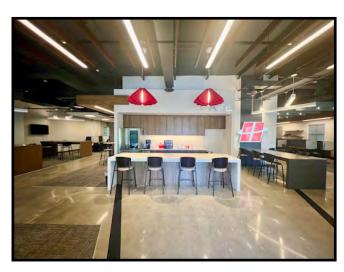

#### **FLOOR PLAN**

- Large open lobby with seating & break area
- Two (2) private offices
- · Eight (8) cubicles
- Large conference room (12-14 people)
- Storage closet
- IT room
- · Hallway with employee lockers
- · Women's Restroom Three (3) stalls
- Men's Restroom Two (2) stalls and urinal