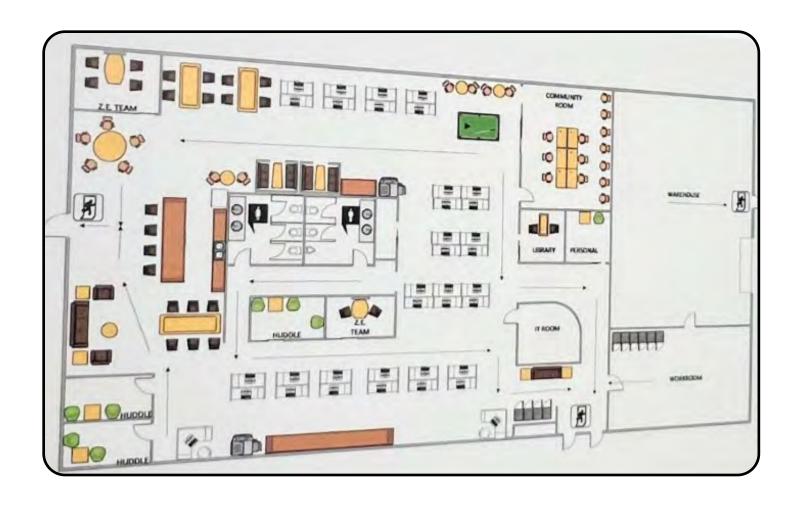

#### **FLOOR PLAN**

- Large open lobby with seating & break area
- Two (2) private offices
- · Eight (8) cubicles
- Large conference room (12-14 people)
- Storage closet
- IT room
- · Hallway with employee lockers
- · Women's Restroom Three (3) stalls
- Men's Restroom Two (2) stalls and urinal

#### Right Side of Building:

- Four (4) private offices
- · Sixteen (16) cubicles
- · Work area

#### Left Side of Building:

- · Pool Table
- One (1) private office
- · Ten (10) cubicles
- Two (2) small huddle rooms
- Three (3) collaboration tables

#### **FLOOR PLAN**