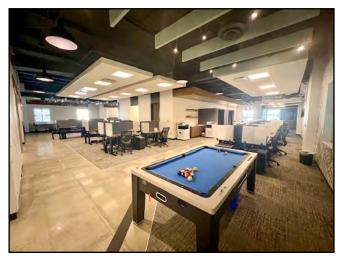

#### Left Side of Building:

- · Pool Table
- One (1) private office
- · Ten (10) cubicles
- Two (2) small huddle rooms
- Three (3) collaboration tables