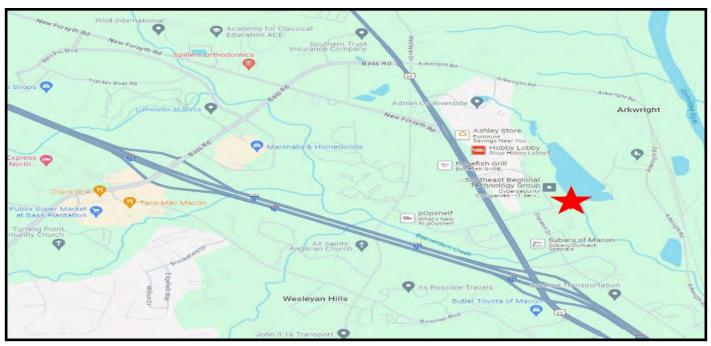

#### **PROPERTY HIGHLIGHTS**

- Located in North Macon off Interstate 75, Exit 171
- Across from The Shoppes at River Crossing, a 750,000 SF regional open air shopping mall
- 6 Miles from Downtown Macon

#### **AERIAL MAP**

STEPHANIE FOLSOM, CCIM
478.361.8259CELL
STEPHANIE@CBCGEORGIA.COM
CBCMACON.COM

STEPHANIE FOLSOM, CCIM
478.361.8259CELL
STEPHANIE@CBCGEORGIA.COM
CBCMACON.COM