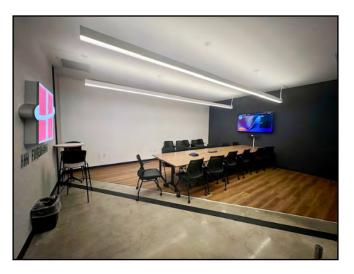

#### **FLOOR PLAN**

- Large open lobby with seating & break area
- Two (2) private offices
- · Eight (8) cubicles
- Large conference room (12-14 people)
- Storage closet
- IT room
- · Hallway with employee lockers
- · Women's Restroom Three (3) stalls
- Men's Restroom Two (2) stalls and urinal