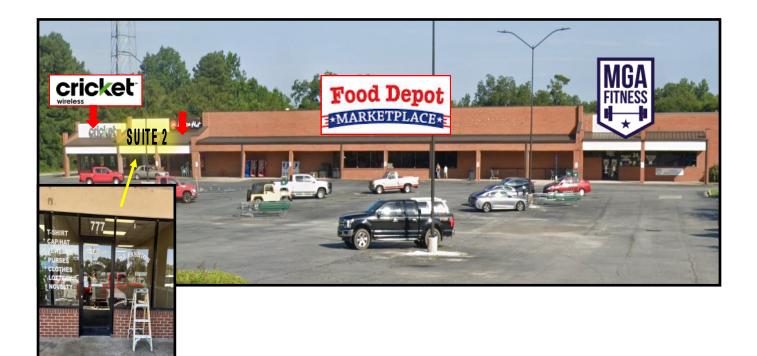

### LOCATION OVERVIEW

- Subject property is located along Cochran's retail corridor
- Neighbors: 1st Franklin Financial, Soapy's Car Wash, Georgia Farm Bureau, Family Dollar, US Post Office, Cochran City Hall, McDonald's, Cochran-Bleckley Chamber of Commerce, Citizen's Bank of Cochran
- 40 miles from Macon

## **PROPERTY HIGHLIGHTS**

- Suite 1: 1,500 SF Storefront Retail
  - Large open space
  - Sales counter
  - One (1) restroom
- Monument signage available
- 190± Shared parking spaces
- Middle Georgia Plaza is anchored by Food Depot and includes, Middle Georgia Fitness, Pizza Hut, and a vape retail store.

### **PROPERTY HIGHLIGHTS**

- Suite 2: 1,500 SF Storefront Retail
  - Large open space
  - Sales counter
  - One (1) restroom
- Monument signage available
- 190± Shared parking spaces
- Middle Georgia Plaza is anchored by Food Depot and includes Pizza Hut, Cricket Wireless and Middle Georgia Fitness

• 40 miles from Macon

JOHN "RILEY" BENNETT 478.234.4178 Cell John.bennett@cbcworldwide.com 990 RIVERSIDE DRIVE • MACON, GA 31201 • 478.746.8171 • CBCMACON.COM

Created 10/3/23