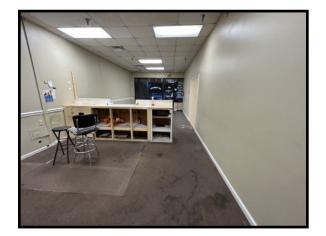

## **PROPERTY HIGHLIGHTS**

- Suite 1: 1,500 SF Storefront Retail
  - Large open space
  - Sales counter
  - One (1) restroom
- Monument signage available
- 190± Shared parking spaces
- Middle Georgia Plaza is anchored by Food Depot and includes, Middle Georgia Fitness, Pizza Hut, and a vape retail store.

#### **Storefront retail**