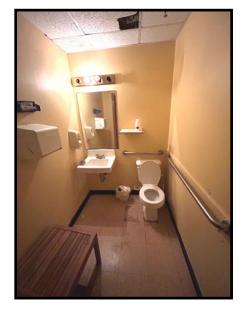

## **PROPERTY HIGHLIGHTS**

- Suite 1: 1,500 SF Storefront Retail
  - Large open space
  - Sales counter
  - One (1) restroom
- Monument signage available
- 190± Shared parking spaces
- Middle Georgia Plaza is anchored by Food Depot and includes, Middle Georgia Fitness, Pizza Hut, and a vape retail store.

### **PROPERTY HIGHLIGHTS**

- Suite 2: 1,500 SF Storefront Retail
  - Large open space
  - Sales counter
  - One (1) restroom
- Monument signage available
- 190± Shared parking spaces
- Middle Georgia Plaza is anchored by Food Depot and includes Pizza Hut, Cricket Wireless and Middle Georgia Fitness