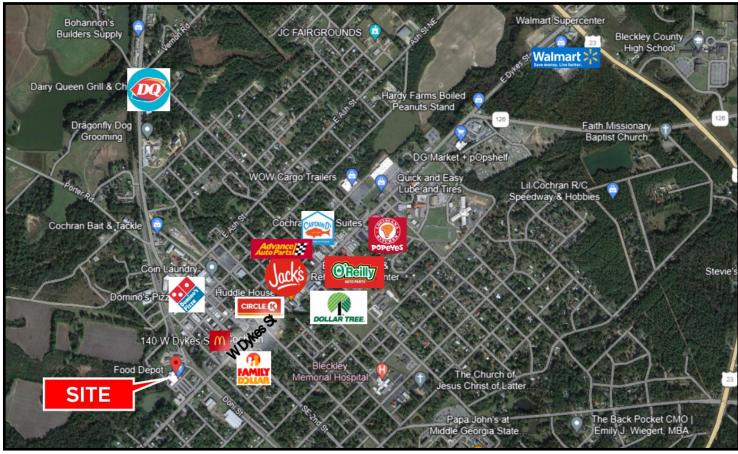

### LOCATION OVERVIEW

- Subject property is located along Cochran's retail corridor
- Neighbors: 1st Franklin Financial, Soapy's Car Wash, Georgia Farm Bureau, Family Dollar, US Post Office, Cochran City Hall, McDonald's, Cochran-Bleckley Chamber of Commerce, Citizen's Bank of Cochran
- 40 miles from Macon

### LOCATION OVERVIEW

- Subject property is located along Cochran's retail corridor
- Neighbors: 1st Franklin Financial, Soapy's Car Wash, Georgia Farm Bureau, Family Dollar, US Post Office, Cochran City Hall, McDonald's, Cochran-Bleckley Chamber of Commerce, Citizen's Bank of Cochran