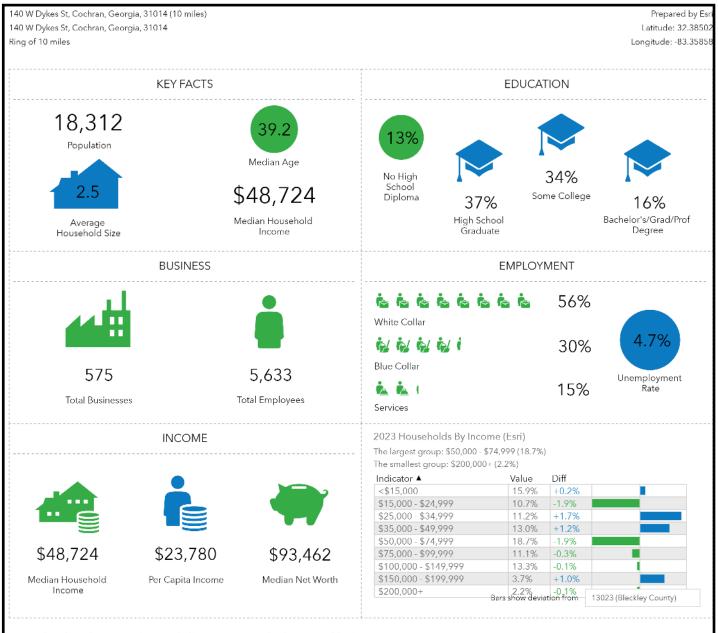

# DEMOGRAPHICS - ten mile

Source: This infographic contains data provided by Esri, Esri-Data Axle. The vintage of the data is 2023, 2028.

JOHN "RILEY" BENNETT 478.234.4178 Cell John.bennett@cbcworldwide.com