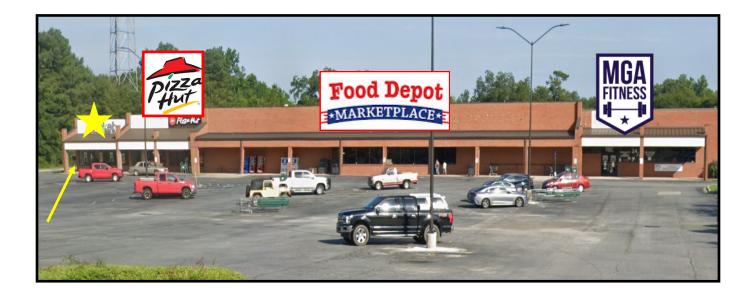

## **PROPERTY HIGHLIGHTS**

- Suite 1: 1,500 SF Storefront Retail
  - Large open space
  - Sales counter
  - One (1) restroom
- Monument signage available
- 190± Shared parking spaces
- Middle Georgia Plaza is anchored by Food Depot and includes, Middle Georgia Fitness, Pizza Hut, and a vape retail store.

#### **Storefront retail**