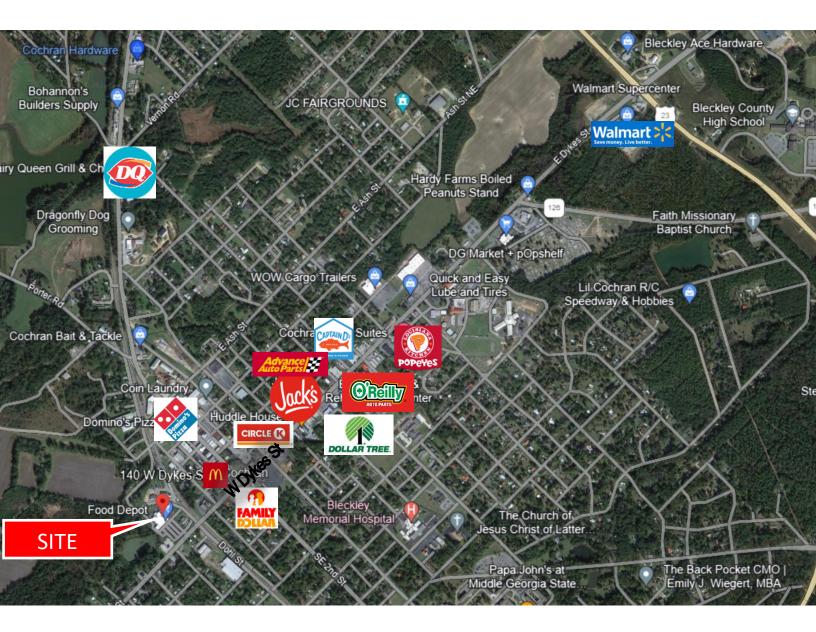

### LOCATION OVERVIEW

- Subject property is located along Cochran's retail corridor
- Neighbors: 1st Franklin Financial, Soapy's Car Wash, Georgia Farm Bureau, Family Dollar, US Post Office, Cochran City Hall, McDonald's, Cochran-Bleckley Chamber of Commerce, Citizen's Bank of Cochran
- 40 miles from Macon

### LOCATION OVERVIEW

- Subject property is located along Cochran's retail corridor
- Neighbors: 1st Franklin Financial, Soapy's Car Wash, Georgia Farm Bureau, Family Dollar, US Post Office, Cochran City Hall, McDonald's, Cochran-Bleckley Chamber of Commerce, Citizen's Bank of Cochran