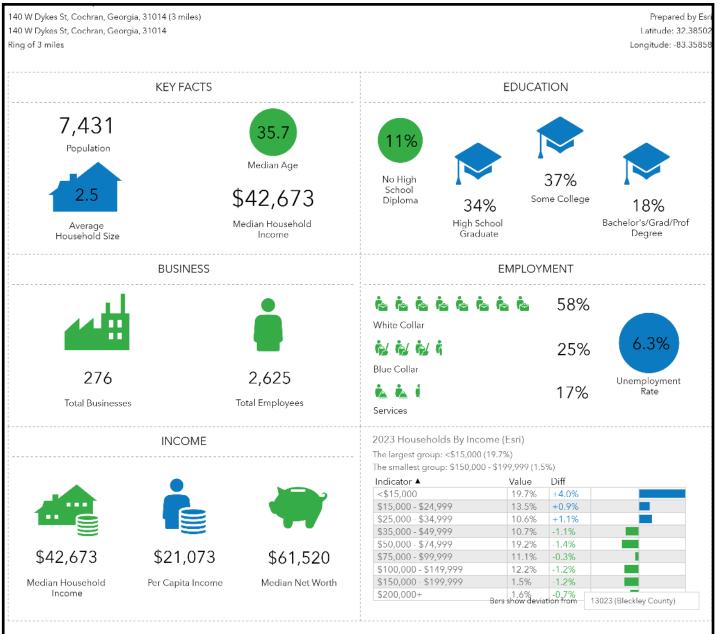

# **DEMOGRAPHICS** - three mile

Source: This infographic contains data provided by Esri, Esri-Data Axle. The vintage of the data is 2023, 2028.

JOHN "RILEY" BENNETT 478.234.4178 Cell John.bennett@cbcworldwide.com 990 RIVERSIDE DRIVE • MACON, GA 31201 • 478.746.8171 • CBCMACON.COM