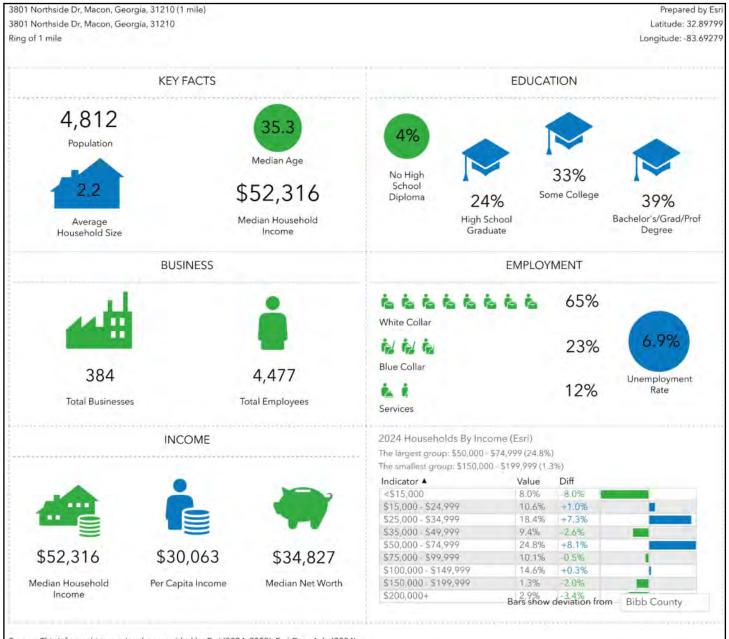

### 3801 NORTHSIDE DRIVE MACON, BIBB COUNTY, GEORGIA 31210

DEMOGRAPHICS

### 3801 NORTHSIDE DRIVE MACON, BIBB COUNTY, GEORGIA 31210

### **DEMOGRAPHICS - 1 MILE**

Source: This infographic contains data provided by Esri (2024, 2029), Esri-Data Axle (2024).

STEPHANIE FOLSOM, CCIM 478.361.8259 CELL STEPHANIE@CBCGEORGIA.COM CBCMACON.COM

DEMOGRAPHICS