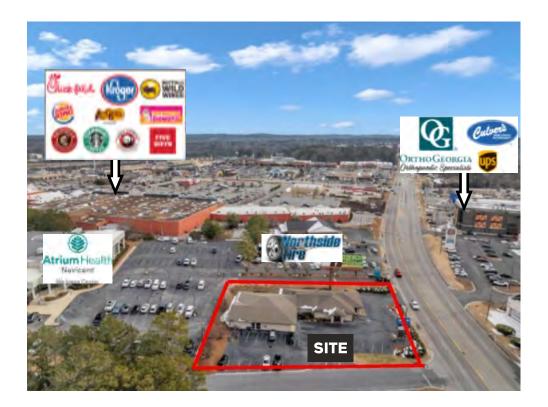

## PROPERTY OVERVIEW 3801 NORTHSIDE DRIVE MACON, BIBB COUNTY, GEORGIA 31210

#### **PROPERTY HIGHLIGHTS**

- High traffic location 19,300± AVG VPD (2023 GDOT)
- 6 Miles from Atrium Health Navicent Hospital
- 3 Miles from Piedmont Macon North Hospital
- 7 Miles from Piedmont Macon Hospital
- Located in North Macon less than a mile from Interstate 75, Exit 169
- Conveniently located to restaurants, shopping, financial institutions and lodging