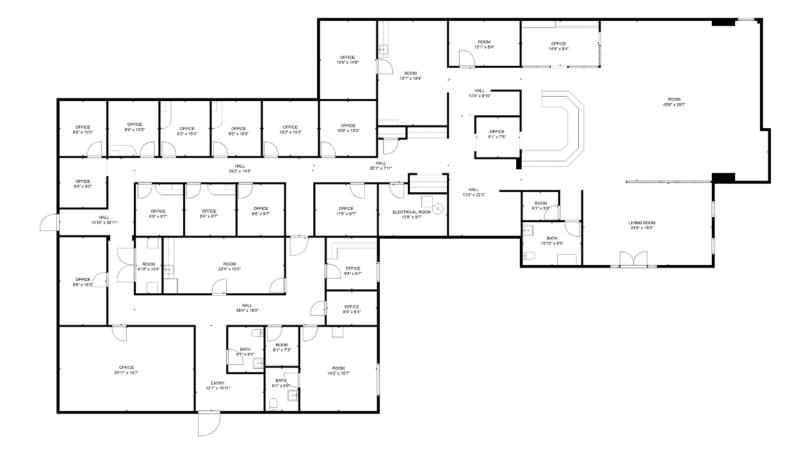

#### **BUILDING INFORMATION**

| Building<br>Size | 6,947± SF<br>(Floor Plan Page 5)                                                                                                                                                                 |
|------------------|--------------------------------------------------------------------------------------------------------------------------------------------------------------------------------------------------|
| Exterior         | Masonry                                                                                                                                                                                          |
| Lot Size         | 0.51 Acres                                                                                                                                                                                       |
| Parcel           | N043-0084                                                                                                                                                                                        |
| Built            | 1977                                                                                                                                                                                             |
| Renovated        | 2016/2017                                                                                                                                                                                        |
| Parking          | 31 Paved Spaces                                                                                                                                                                                  |
| Zoning           | C-2, Commercial                                                                                                                                                                                  |
| Roof             | Replaced in 2016                                                                                                                                                                                 |
| HVAC             | Five (5) Units:<br>Unit 1: Lennox - 5 Ton (2015)<br>Unit 2: Carrier - 3 Ton (2016)<br>Unit 3: Lennox - 3 Ton (2017)<br>Unit 4: Lennox - 4 Ton (2006)<br>Unit 5: Lennox - 115-V Mini Split (2011) |