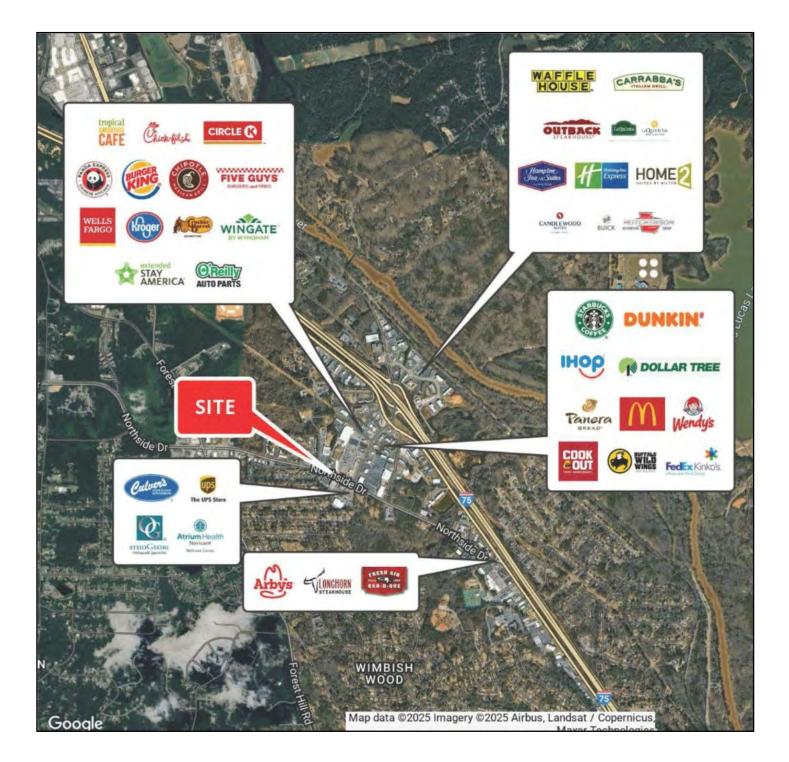

## PROPERTY OVERVIEW 3801 NORTHSIDE DRIVE MACON, BIBB COUNTY, GEORGIA 31210

#### **PROPERTY HIGHLIGHTS**

- High traffic location 19,300± AVG VPD (2023 GDOT)
- 6 Miles from Atrium Health Navicent Hospital
- 3 Miles from Piedmont Macon North Hospital
- 7 Miles from Piedmont Macon Hospital
- Located in North Macon less than a mile from Interstate 75, Exit 169
- Conveniently located to restaurants, shopping, financial institutions and lodging