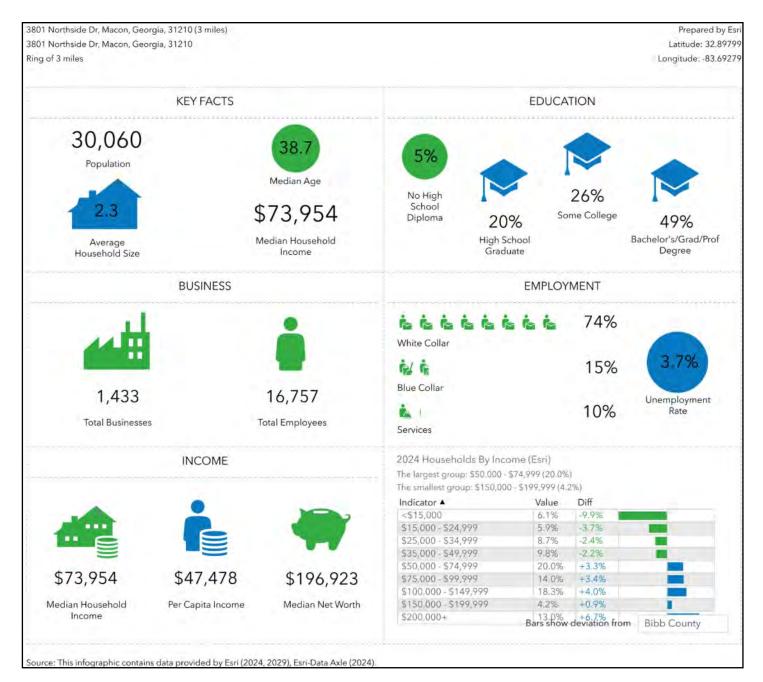

### 3801 NORTHSIDE DRIVE MACON, BIBB COUNTY, GEORGIA 31210

## **DEMOGRAPHICS - 3 MILE**

DEMOGRAPHICS