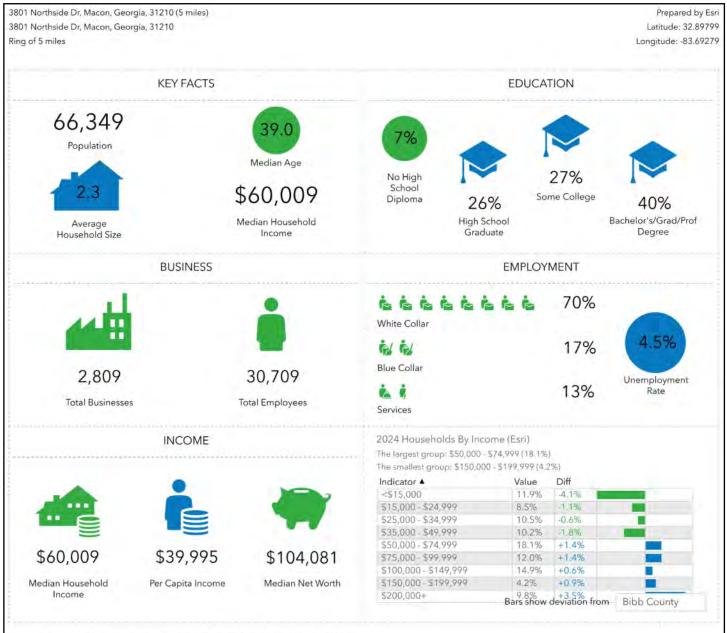

### 3801 NORTHSIDE DRIVE MACON, BIBB COUNTY, GEORGIA 31210

## **DEMOGRAPHICS - 5 MILE**

Source: This infographic contains data provided by Esri (2024, 2029), Esri-Data Axle (2024).

STEPHANIE FOLSOM, CCIM 478.361.8259 CELL STEPHANIE@CBCGEORGIA.COM CBCMACON.COM