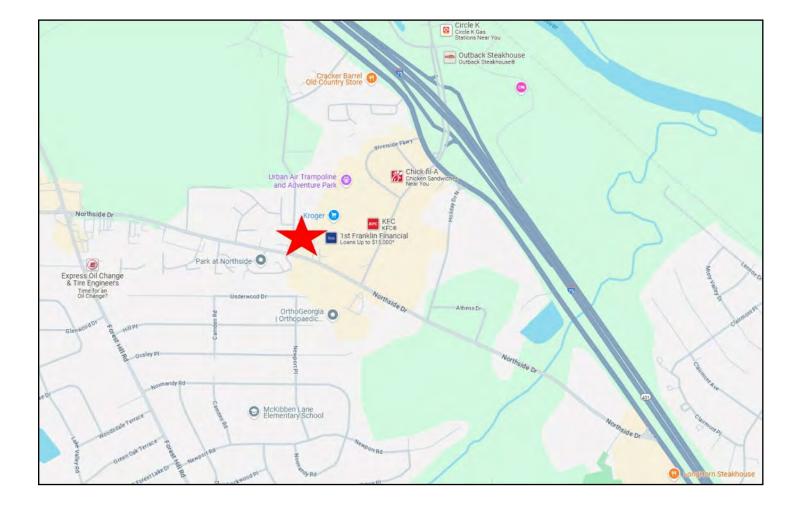

## PROPERTY OVERVIEW 3801 NORTHSIDE DRIVE MACON, BIBB COUNTY, GEORGIA 31210

#### **PROPERTY HIGHLIGHTS**

- High traffic location 19,300± AVG VPD (2023 GDOT)
- 6 Miles from Atrium Health Navicent Hospital
- 3 Miles from Piedmont Macon North Hospital
- 7 Miles from Piedmont Macon Hospital
- Located in North Macon less than a mile from Interstate 75, Exit 169
- Conveniently located to restaurants, shopping, financial institutions and lodging