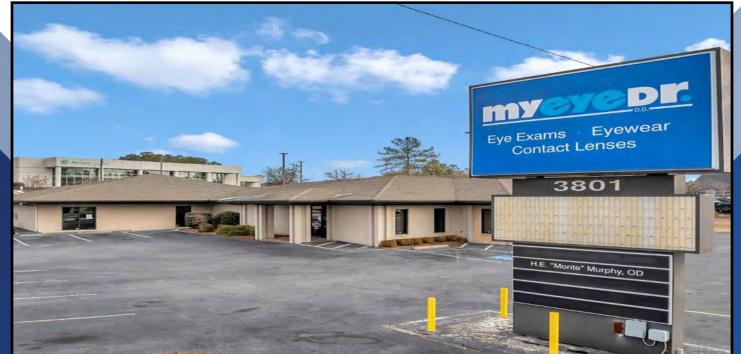

#### **3801 NORTHSIDE DRIVE**

### MACON, BIBB COUNTY, GEORGIA 31210

Stephanie Folsom, CCIM Associate Broker / Partner

478.361.8259 CELL stephanie@cbcgeorgia.com cbcmacon.com

990 Riverside Drive Macon, GA 31201 478.746.8171 OFFICE

# SALES PRICE: \$1,625,000 CAP RATE: 8.46%

COLDWELL BANKER COMMERCIAL EBERHARDT & BARRY

©2025 Coldwell Banker. All Rights Reserved. Coldwell Banker Commercial® and the Coldwell Banker Commercial logo are trademarks of Coldwell Banker Real Estate LLC. The Coldwell Banker® System is comprised of company owned offices which are owned by a subsidiary of Anywhere Advisors LLC and franchised offices which are independently owned and operated. The Coldwell Banker System fully supports the principles of the Equal Opportunity Act. The property information herein is derived from various sources that may include, but not be limited to, county records and may include approximations. Although the information is believed to be accurate, it is not warranted and you should not rely upon it without personal verification.

## PROPERTY OVERVIEW 3801 NORTHSIDE DRIVE MACON, BIBB COUNTY, GEORGIA 31210

#### **BUILDING INFORMATION**

| Building<br>Size | 6,947± SF<br>(Floor Plan Page 5)                                                                                                                                                                 |
|------------------|--------------------------------------------------------------------------------------------------------------------------------------------------------------------------------------------------|
| Exterior         | Masonry                                                                                                                                                                                          |
| Lot Size         | 0.51 Acres                                                                                                                                                                                       |
| Parcel           | N043-0084                                                                                                                                                                                        |
| Built            | 1977                                                                                                                                                                                             |
| Renovated        | 2016/2017                                                                                                                                                                                        |
| Parking          | 31 Paved Spaces                                                                                                                                                                                  |
| Zoning           | C-2, Commercial                                                                                                                                                                                  |
| Roof             | Replaced in 2016                                                                                                                                                                                 |
| HVAC             | Five (5) Units:<br>Unit 1: Lennox - 5 Ton (2015)<br>Unit 2: Carrier - 3 Ton (2016)<br>Unit 3: Lennox - 3 Ton (2017)<br>Unit 4: Lennox - 4 Ton (2006)<br>Unit 5: Lennox - 115-V Mini Split (2011) |

#### **PROPERTY HIGHLIGHTS**

- High traffic location 19,300± AVG VPD (2023 GDOT)
- 6 Miles from Atrium Health Navicent Hospital
- 3 Miles from Piedmont Macon North Hospital
- 7 Miles from Piedmont Macon Hospital
- Located in North Macon less than a mile from Interstate 75, Exit 169
- Conveniently located to restaurants, shopping, financial institutions and lodging