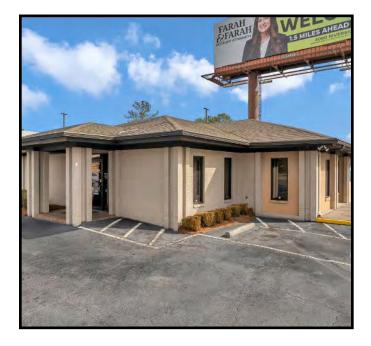

## PROPERTY OVERVIEW 3801 NORTHSIDE DRIVE MACON, BIBB COUNTY, GEORGIA 31210

#### **BUILDING INFORMATION**

| Building<br>Size | 6,947± SF<br>(Floor Plan Page 5)                                                                                                                                                                 |
|------------------|--------------------------------------------------------------------------------------------------------------------------------------------------------------------------------------------------|
| Exterior         | Masonry                                                                                                                                                                                          |
| Lot Size         | 0.51 Acres                                                                                                                                                                                       |
| Parcel           | N043-0084                                                                                                                                                                                        |
| Built            | 1977                                                                                                                                                                                             |
| Renovated        | 2016/2017                                                                                                                                                                                        |
| Parking          | 31 Paved Spaces                                                                                                                                                                                  |
| Zoning           | C-2, Commercial                                                                                                                                                                                  |
| Roof             | Replaced in 2016                                                                                                                                                                                 |
| HVAC             | Five (5) Units:<br>Unit 1: Lennox - 5 Ton (2015)<br>Unit 2: Carrier - 3 Ton (2016)<br>Unit 3: Lennox - 3 Ton (2017)<br>Unit 4: Lennox - 4 Ton (2006)<br>Unit 5: Lennox - 115-V Mini Split (2011) |

#### **PROPERTY HIGHLIGHTS**

- High traffic location 19,300± AVG VPD (2023 GDOT)
- 6 Miles from Atrium Health Navicent Hospital
- 3 Miles from Piedmont Macon North Hospital
- 7 Miles from Piedmont Macon Hospital
- Located in North Macon less than a mile from Interstate 75, Exit 169
- Conveniently located to restaurants, shopping, financial institutions and lodging