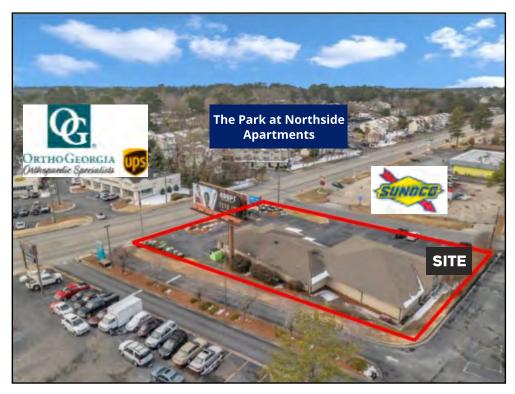

## PROPERTY OVERVIEW 3801 NORTHSIDE DRIVE MACON, BIBB COUNTY, GEORGIA 31210

#### **PROPERTY HIGHLIGHTS**

- High traffic location 19,300± AVG VPD (2023 GDOT)
- 6 Miles from Atrium Health Navicent Hospital
- 3 Miles from Piedmont Macon North Hospital
- 7 Miles from Piedmont Macon Hospital
- Located in North Macon less than a mile from Interstate 75, Exit 169
- Conveniently located to restaurants, shopping, financial institutions and lodging